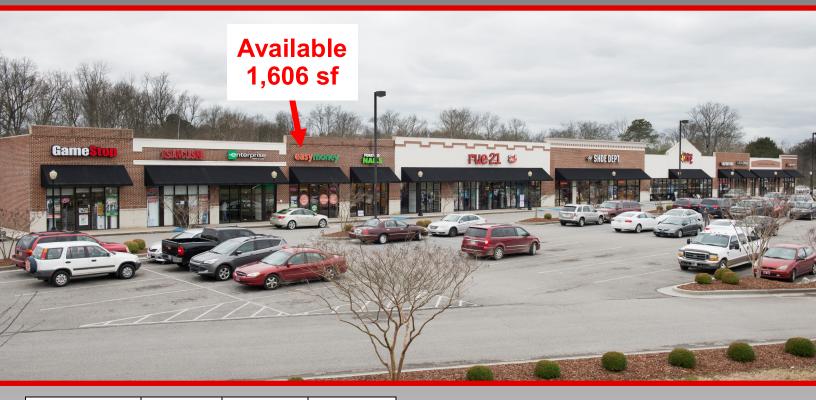

## **For Lease**

- 1,606 sf space available in excellent condition.
- #1 retail location in Athens, AL located directly across the main entrance to a Walmart Supercenter.
- 39,000 Average Daily Traffic Count Highest on Hwy 72 in Athens, AL.
- Retail corridor has limited vacancies and includes National Tenants such as Cato, Dollar Tree, Hibbett Sport's, Dollar General, Rent-A-Center, Staples, and Zaxby's.