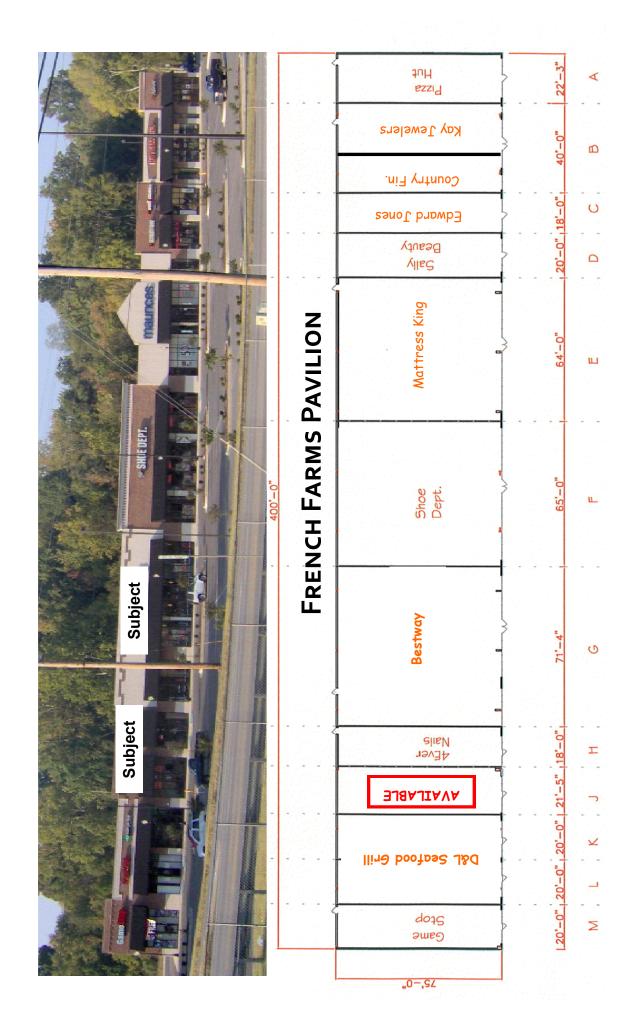

## **For Lease**

- 1,606 sf space available in excellent condition.
- #1 retail location in Athens, AL located directly across the main entrance to a Walmart Supercenter.
- 39,000 Average Daily Traffic Count Highest on Hwy 72 in Athens, AL.
- Retail corridor has limited vacancies and includes National Tenants such as Cato, Dollar Tree, Hibbett Sport's, Dollar General, Rent-A-Center, Staples, and Zaxby's.