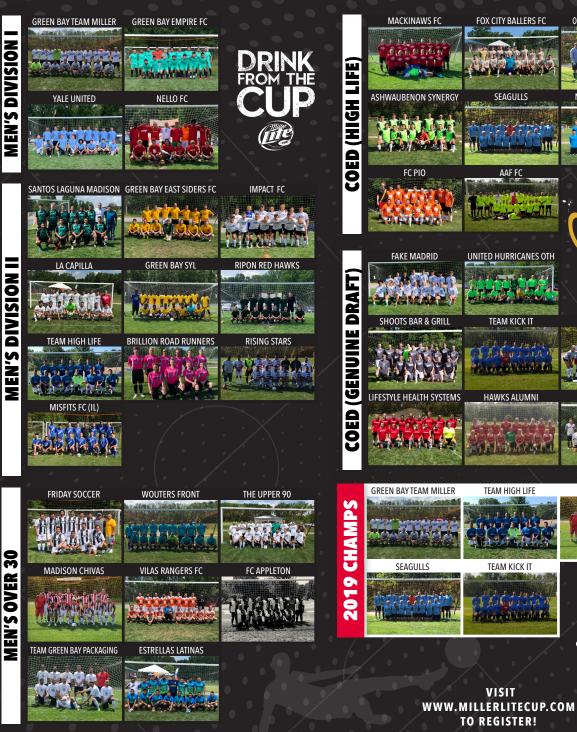

#### COMPETITION 2019

| ER                     | LITE CU                                                                                                        | JP '20                 | PAST                                     | СНАГ                                   |
|------------------------|----------------------------------------------------------------------------------------------------------------|------------------------|------------------------------------------|----------------------------------------|
|                        |                                                                                                                |                        | WOMEN'S OPEN                             | CO-ED REC                              |
| AWS FC                 | FOX CITY BALLERS FC                                                                                            | OUT OF SHAPE ALL-STARS | 07 FC GREEN BAY                          | 14 ASHWAUBENO                          |
| 1.445 T                |                                                                                                                |                        | 08 FC GREEN BAY                          | 15 ASHWAUBENO                          |
|                        |                                                                                                                |                        | 09 STRIKERS FV SC<br>LADIES (IL)         | 16 FORMERLY IN S<br>ALL STARS          |
| ON SYNERGY             | SEAGULLS                                                                                                       | NOTHING BUT POST       | 10 FC MAGIC                              | 17 MACKINAWS F                         |
|                        |                                                                                                                |                        | 11 FC MAGIC                              | 18 AAF FC                              |
| A diame                | And the second second                                                                                          |                        | 12 YOOPER'S                              | (MILLER HIGH I                         |
|                        | MCLE DECEN                                                                                                     |                        | 13 YOOPER'S                              | 18 FELDMANN'S                          |
|                        | The second s |                        | 14 APPLETON MAGIC                        | FOOTBALLERS                            |
| 910<br>• • • • • • • • | AAF FC                                                                                                         |                        | 15 LIFESTYLE HEALTH                      | 19 SEAGULLS                            |
| 040                    |                                                                                                                |                        | 16 TWEAGLES                              | (MILLER HIGH I                         |
|                        |                                                                                                                | MILLER LITE            | 7 17 LADY HAWKS                          | 19 TEAM KICK IT                        |
| · · ·                  |                                                                                                                |                        | 18 LIFESTYLE HEALTH                      |                                        |
| ADRID                  | UNITED HURRICANES OTH                                                                                          | SOCCER                 | SYSTEMS, INC.                            | MEN'S DIVISION                         |
|                        |                                                                                                                | TOURNAMENT             |                                          | 04 GB TEAM MILL                        |
| to he ve -             |                                                                                                                | Y Y                    | 13 WESTCHESTER                           | 05 MILWAUKEE                           |
| CARE Y                 | Carles Control                                                                                                 | GREEN BAY, WISCONSIN   | UNITED                                   | KICKERS                                |
| R & GRILL              | TEAM KICK IT                                                                                                   | SNC KNIGHTS            | 14 CAMERA CORNER                         | 06 GB TEAM MILL                        |
|                        |                                                                                                                |                        | 15 ESTRELLAS LATINAS                     | 07 ORGANIZACIO                         |
| RRD                    | C. A. Carthan                                                                                                  |                        | 16 ESTRELLAS LATINAS                     | LATINO DE FUI                          |
| VIN                    | to contractional and                                                                                           |                        | 17 ESTRELLAS LATINAS                     | 08 FC MAGIC BLU                        |
| LTH SYSTEMS            |                                                                                                                | DOA                    | 18 DIABLOS                               | 09 FC MAGIC BLU                        |
|                        | HAWKS ALUMNI                                                                                                   | DOA                    | 19 MADISON CHIVAS                        | 10 HRVATSKI ORV                        |
| 1200                   | A State of California                                                                                          |                        |                                          | 11 YALE UNITED                         |
|                        |                                                                                                                | <b>NEGERGA</b>         |                                          | 12 COSMOS FC                           |
|                        | STUDIO NECESAR                                                                                                 |                        |                                          | 13 GB TEAM MILL                        |
|                        |                                                                                                                |                        |                                          | RED                                    |
| AM MILLER              | TEAM HIGH LIFE                                                                                                 | MADISON CHIVAS         | $\langle \cdot \cdot \cdot \rangle^{-1}$ |                                        |
| . Alt                  | STATISTICS.                                                                                                    | Albasineiniein         | Nource                                   | Lineville Rd                           |
| the fait and and       | CONTRACTOR OF                                                                                                  | T ANOTHERS AND         | Nouryon<br>Sports<br>Complex<br>Bell     | Plane                                  |
| att an att             | AND                                                                        |                        |                                          |                                        |
| JLLS                   | TEAM KICK IT                                                                                                   |                        | Pinecrest                                | Velp                                   |
|                        | CONTRACTOR AND                                                                                                 |                        | Pir                                      |                                        |
| (TEOT)                 | CAR CONTRACT                                                                                                   |                        |                                          |                                        |
|                        | in a maintain the second                                                                                       |                        | * * +                                    |                                        |
|                        |                                                                                                                | ILLER                  |                                          |                                        |
|                        |                                                                                                                |                        | Shawano Ave                              | Cardinal Lane                          |
|                        |                                                                                                                | 20                     | 20                                       | ~~~~~~~~~~~~~~~~~~~~~~~~~~~~~~~~~~~~~~ |
|                        | VISIT                                                                                                          |                        |                                          |                                        |
| www.w                  | AILLERLITECUP.CO                                                                                               |                        |                                          |                                        |

#### MPIONS **COED RECREATIONAL** 14 GB TEAM MILLER BLUE 15 #SAVEUWOSOCCER 16 MADISON FIRE SHAPE 17 MADISON FIRE 18 GREEN BAY EMPIRE **19 GB TEAM MILLER** □ WOMEN'S OPEN 07 FC GREEN BAY **08 MANITOWOC** MARITIME Home Phone BUDWEISER 09 ORGANIZACION LATINO DE FUTBOL II ALL PARTICIPANTS MUST BE 18 YEARS OF AGE **30 (COMPETITIVE)** 10 GB LIGHTNING 11 MADISON CITY SC ER 12 DIABLOS 13 FC MAGIC SCHEELS I FR 14 TEAM APPAREL **MEN'S OVER** 15 TEAM APPAREL (ORANGE) TBOL I 16 TEAM APPAREL 17 TEAM HIGH LIFE VLOVI 17 ORANGE CRUSH **REC (DIVISION II)** 18 IMPACT FC LER 19 TEAM HIGH LIFE MEN'S (41 -**OPEN (DIVISION** (43) Team Name **MEN'S**