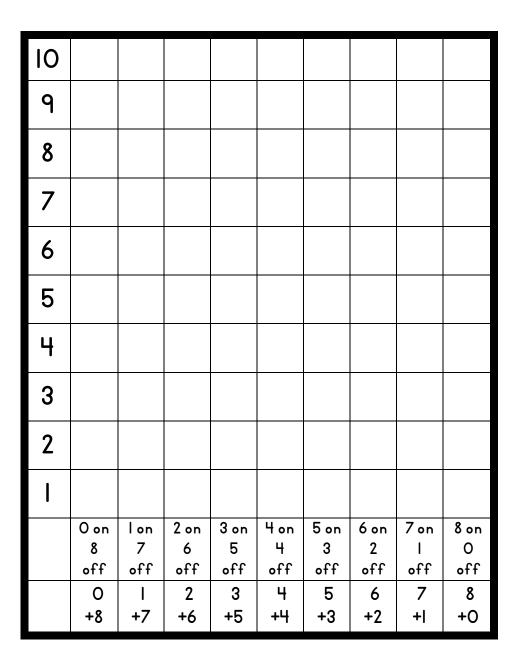

Color a square to show each combination for 8 that you Shake and Spill: Level 2.

| 10 |                  |                  |                  |                  |                  |                  |                  |               |                  |
|----|------------------|------------------|------------------|------------------|------------------|------------------|------------------|---------------|------------------|
| ٩  |                  |                  |                  |                  |                  |                  |                  |               |                  |
| 8  |                  |                  |                  |                  |                  |                  |                  |               |                  |
| 7  |                  |                  |                  |                  |                  |                  |                  |               |                  |
| 6  |                  |                  |                  |                  |                  |                  |                  |               |                  |
| 5  |                  |                  |                  |                  |                  |                  |                  |               |                  |
| 4  |                  |                  |                  |                  |                  |                  |                  |               |                  |
| 3  |                  |                  |                  |                  |                  |                  |                  |               |                  |
| 2  |                  |                  |                  |                  |                  |                  |                  |               |                  |
| I  |                  |                  |                  |                  |                  |                  |                  |               |                  |
|    | 0 on<br>8<br>off | l on<br>7<br>off | 2 on<br>6<br>off | 3 on<br>5<br>off | 4 on<br>4<br>off | 5 on<br>3<br>off | 6 on<br>2<br>off | 7 on<br>I off | 8 on<br>O<br>off |
|    | 0<br>+8          | <br>+7           | 2<br>+6          | 3<br>+5          | 낵<br>+낵          | 5<br>+3          | 6<br>+2          | 7<br>+I       | 8<br>+0          |

Color a square to show each combination for 8 that you Shake and Spill: Level 2.