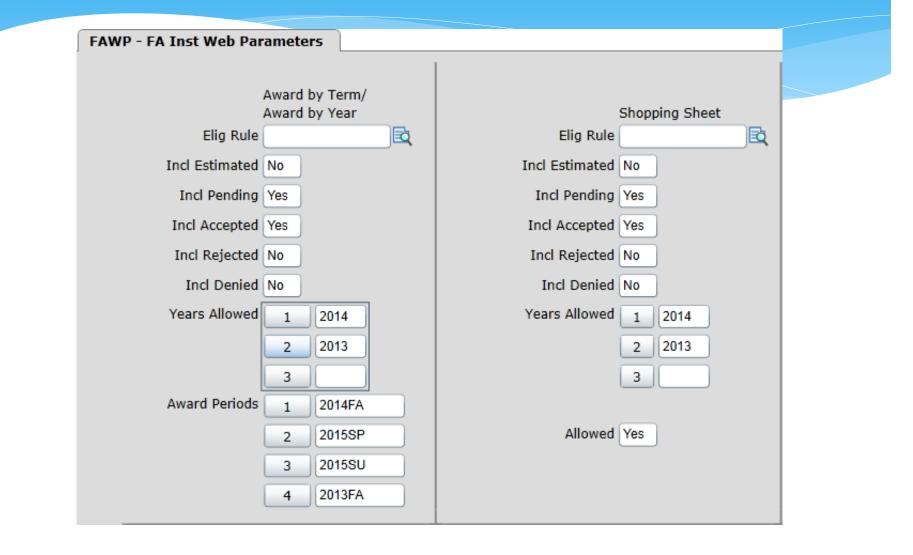

### FAWP – FA Inst Web Parameters

# FOWP – FA Office Web Parameters

| STWP - Student System Web Params                                                                                         | FAWP - FA Inst Web Parameters         | FOWP - FA Office Web Paramet                                                                                                                     | ers |
|--------------------------------------------------------------------------------------------------------------------------|---------------------------------------|--------------------------------------------------------------------------------------------------------------------------------------------------|-----|
| 06                                                                                                                       | · · · · · · · · · · · · · · · · · · · |                                                                                                                                                  |     |
| Shopping Sheet<br>Elig Rule<br>Incl Estimated •<br>Incl Pending •<br>Incl Accepted •<br>Incl Rejected •<br>Incl Denied • | €                                     | Award by Term/<br>Award by Year<br>Elig Rule<br>Incl Estimated No<br>Incl Pending Yes<br>Incl Accepted Yes<br>Incl Rejected No<br>Incl Denied No | ζ   |
| Allowed                                                                                                                  |                                       |                                                                                                                                                  |     |
|                                                                                                                          |                                       |                                                                                                                                                  |     |
|                                                                                                                          |                                       |                                                                                                                                                  |     |