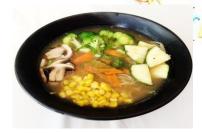

# YAKISOBA ヌードル

(Stir fried noodle) Reef Yakisoba or Yakiudon

| Beef Yakisoba or Yakiudon      | \$13.99 |
|--------------------------------|---------|
| Chicken Yakisoba or Yakiudon   | \$12.99 |
| Vegetable Yakisoba or Yakiudon | \$10.99 |
| Seafood Yakisoba or Yakiudon   | \$15.99 |

\$14.99 Drunken Noodle Padthai Noodle \$14.99

\$14.99 Shrimp Yakisoba or Yakiudon

# NOODLE SOUP スープ

| Small Miso Soup              | \$3.50  |
|------------------------------|---------|
| Tofu Shitake Soup            | \$3.99  |
| Tempura Udon or Ramen Noodle | \$14.99 |
| Seafood Udon or Ramen Noodle | \$15.99 |
| Beef Udon or Ramen Noodle    | \$13.99 |

Chicken Udon or Ramen Noodle \$12.99