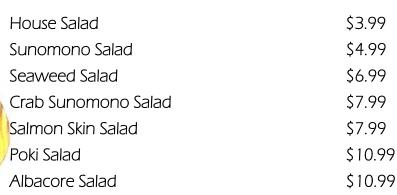

### SALAD サラダ

Sashimi Salad

Any substitutions or alterations will be an additional charge
If you have a food allergy, please inform your server prior to ordering
We only accept up to 3 split checks/cards per table, sorry for the inconvenience
All Rolls have Sesame Seed on Top