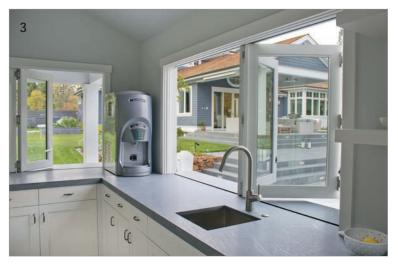

#### Beautiful Bi-folds

AG Millworks' beautiful bi-folds dramatically expand your living space, opening entire walls to the outdoors as they fold completely out of the way.

1 | Zero –corner bi-fold units provide wide open panoramic views with no supporting post at the corner.

3 | Bi-fold windows open fully for easy outdoor entertaining.

4| Bi-fold door systems with an odd number of doors feature a convenient "daily door" that swings open easily without needing to fold all of the doors out of the way.