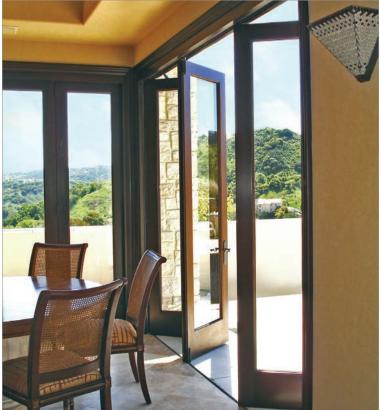

#### Beautiful Bi-folds

AG Millworks' beautiful bi-folds dramatically expand your living space, opening entire walls to the outdoors as they fold completely out of the way.

1 | Zero –corner bi-fold units provide wide open panoramic views with no supporting post at the corner.

3 | Bi-fold windows open fully for easy outdoor entertaining.

4| Bi-fold door systems with an odd number of doors feature a convenient "daily door" that swings open easily without needing to fold all of the doors out of the way.