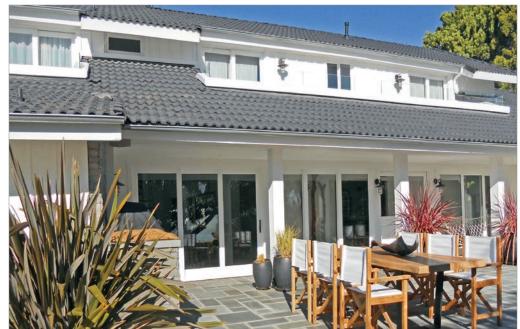

#### Spectacular Sliders

Sliding patio doors are another great option and space saving solution. Unlike swinging doors, sliding doors stack behind each other on one side of an opening or into a pocket concealed in the wall. The look is clean and there are no doors extending into your room or onto your patio taking up living space.

Multi-Slides glide past each other like lift and slide doors, but do not require the rotation of a handle to operate. The wheels are always engaged, ready to roll and are a practical solution for openings that are not quite as large. Just like lift and slide doors, you can pocket them and open up a wall, or stack them in front of each other off to one side of an opening.