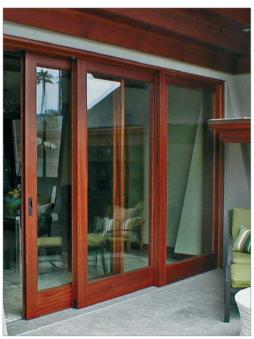

#### Spectacular Sliders

Sliding patio doors are another great option and space saving solution. Unlike swinging doors, sliding doors stack behind each other on one side of an opening or into a pocket concealed in the wall. The look is clean and there are no doors extending into your room or onto your patio taking up living space.

Multi-Slides glide past each other like lift and slide doors, but do not require the rotation of a handle to operate. The wheels are always engaged, ready to roll and are a practical solution for openings that are not quite as large. Just like lift and slide doors, you can pocket them and open up a wall, or stack them in front of each other off to one side of an opening.