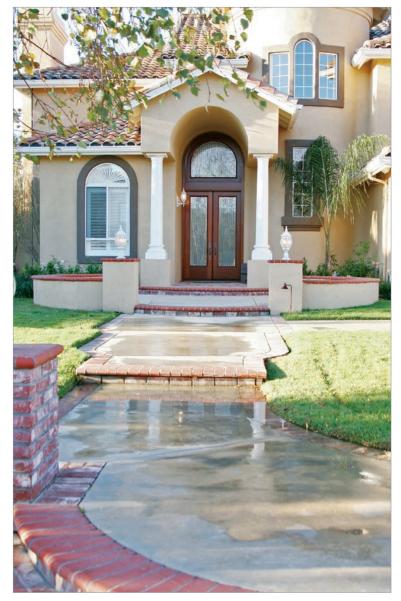

#### Extraordinary Entries

You only get one shot at making a first impression and AG Millworks custom entry doors take center stage to make the front of your home stand out from the crowd. We select only the highest grades of hardwood and carefully choose components to ensure cohesive color, texture and grain. Factory pre-hanging and pre-finishing make installation quick, cost effective and hassle-free.

Make a bold and functional statement with a matching transom that lets in light or operable sidelites that let in fresh air. From traditional to mid-century modern, rustic to contemporary, choose the custom entry system that expresses your personal style.