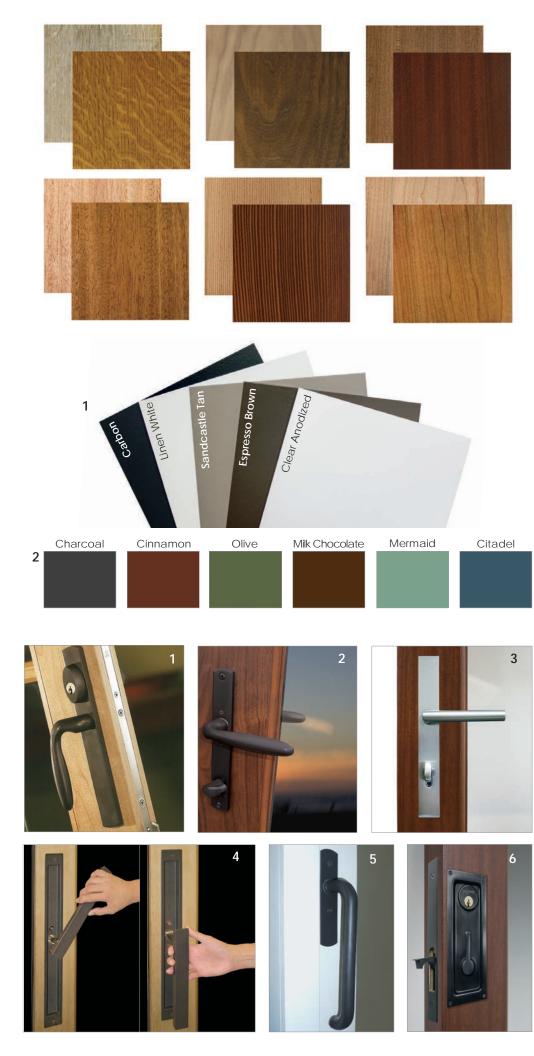

#### Wood Species

Our doors are available in 18 different wood species including:

- Walnut Paint-grade Pine
- Clear Alder Knotty Alder
- Clear Cedar Knotty Cedar
- Cherry
  Sipo Mahogany
- Genuine Mahogany
- African Mahogany
- North American Red or White Oak
- Quarter Sawn White Oak
- Rift Sawn White Oak

#### Clad Colors

When exposure to sun and rain is an issue, opt for Aluminum Clad/Wood Patio Doors. We combine a sleek, tough, low maintenance exterior of 1/16" thick extruded aluminum with a rich, warm all wood interior to give you the best of both worlds.

1 | Standard colors

2 | Optional colors *(upcharge applies)*Custom color matching also available.(Actual colors may vary. Please request samples).

#### Handle Sets

Stunning doors deserve stunning hardware. We offer an array of styles and finishes, from traditional to modern, tasteful and refined to complement any decor. Well designed for ease of use with solid construction for enduring quality.

- 1 | Verona Handle Set Multi-slides
- 2 | Verona Handle Set Bi-folds & French
- 3 | Nouvel Handle Set Bi-folds & French
- 4 | Nesting Lift & Slide Handle Set -Pocketing Lift & Slides
- 5| Standard Handle Set Lift & Slides
- 6 | Flush lock with pop-out finger pull -Pocketing Multi-slides