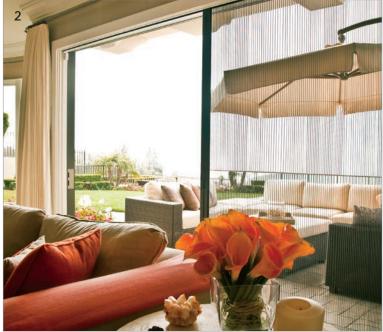

2 | Retractable screens keep bugs out and let cool breezes in, increasing energy efficiency and air circulation. Retractable screens are fully installed on the frame at the AG Millworks factory saving you installation time—and money.