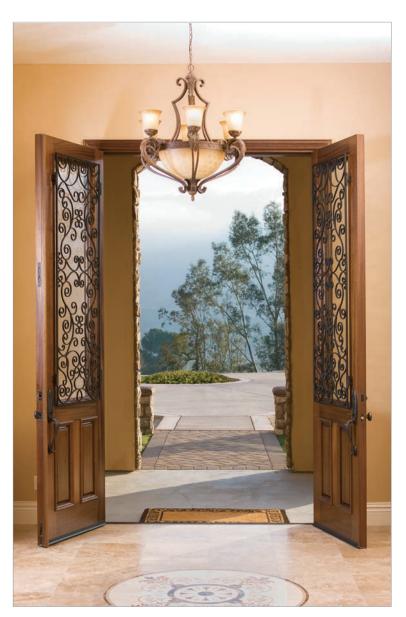

#### Extraordinary Entries

You only get one shot at making a first impression and AG Millworks custom entry doors take center stage to make the front of your home stand out from the crowd. We select only the highest grades of hardwood and carefully choose components to ensure cohesive color, texture and grain. Factory pre-hanging and pre-finishing make installation quick, cost effective and hassle-free.

Make a bold and functional statement with a matching transom that lets in light or operable sidelites that let in fresh air. From traditional to mid-century modern, rustic to contemporary, choose the custom entry system that expresses your personal style.