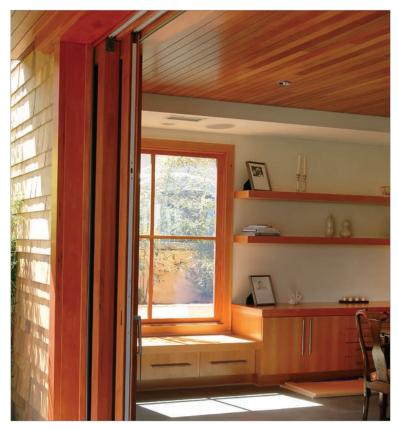

#### Beautiful Bi-folds

AG Millworks' beautiful bi-folds dramatically expand your living space, opening entire walls to the outdoors as they fold completely out of the way.

1 | Zero –corner bi-fold units provide wide open panoramic views with no supporting post at the corner.

3 | Bi-fold windows open fully for easy outdoor entertaining.

4| Bi-fold door systems with an odd number of doors feature a convenient "daily door" that swings open easily without needing to fold all of the doors out of the way.