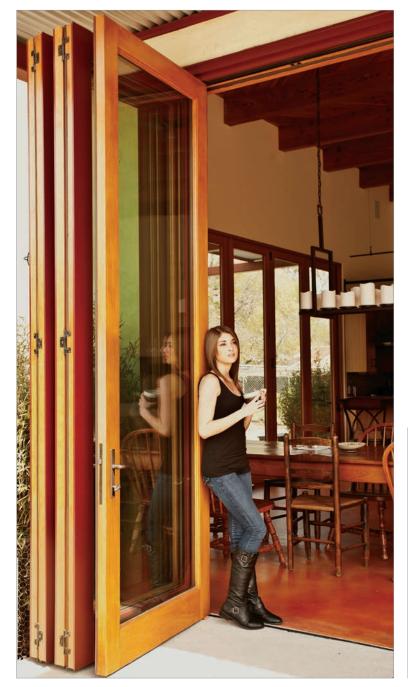

#### Beautiful Bi-folds

AG Millworks' beautiful bi-folds dramatically expand your living space, opening entire walls to the outdoors as they fold completely out of the way.

1 | Zero –corner bi-fold units provide wide open panoramic views with no supporting post at the corner.

2 | Retractable screens keep bugs out and let cool breezes in, increasing energy efficiency and air circulation. Retractable screens are fully installed on the frame at the AG Millworks factory saving you installation time—and money.

3 | Bi-fold windows open fully for easy outdoor entertaining.

4| Bi-fold door systems with an odd number of doors feature a convenient "daily door" that swings open easily without needing to fold all of the doors out of the way.