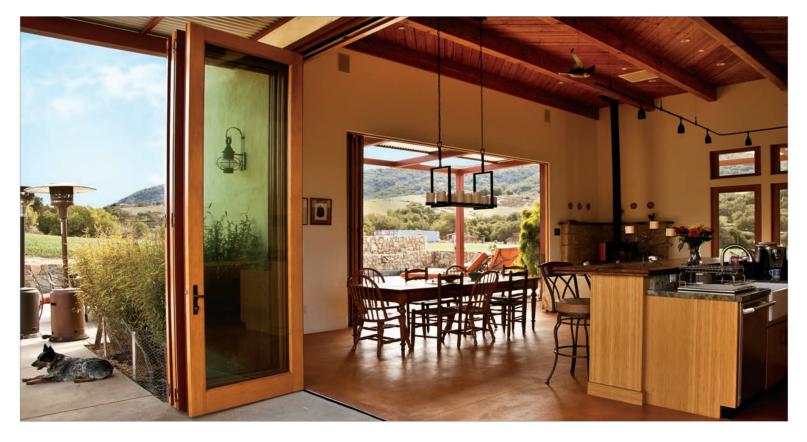

#### Enjoy the View

Your home is an expression of your personal style. The doors you pass through each day should be an extension of that style. If indoor/outdoor living is your desire, AG Millworks will help you achieve a quality point of view. Express yourself architecturally with countless configurations of door systems that fold, slide, lift and slide, pocket, swing or pivot. Fine craftsmanship combined with advanced technology ensures a perfect fit and finish when your project is complete.

#### Beautiful Bi-folds

AG Millworks' beautiful bi-folds dramatically expand your living space, opening entire walls to the outdoors as they fold completely out of the way.

1 | Zero –corner bi-fold units provide wide open panoramic views with no supporting post at the corner.

#### Spectacular Sliders

Sliding patio doors are another great option and space saving solution. Unlike swinging doors, sliding doors stack behind each other on one side of an opening or into a pocket concealed in the wall. The look is clean and there are no doors extending into your room or onto your patio taking up living space.

#### Amazing Openings

Our Lift & Slide doors feature European engineering that enables you to slide even the most massive doors with incredible ease, opening entire walls with the turn of a handle. As you rotate the lever, a concealed full length gear system activates the wheels and elevates the sliding door panel. The door can be smoothly rolled from side to side. When you want to lock it, simply roll it back to the closed position, rotate the lever and feel the wheels smoothly retract as the door settles easily down onto the track.