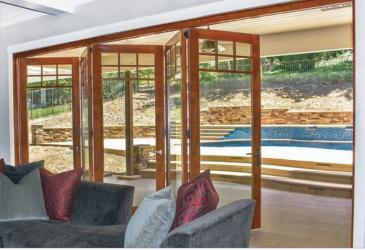

#### Beautiful Bi-folds

AG Millworks' beautiful bi-folds dramatically expand your living space, opening entire walls to the outdoors as they fold completely out of the way.

1 | Zero –corner bi-fold units provide wide open panoramic views with no supporting post at the corner.

3 | Bi-fold windows open fully for easy outdoor entertaining.

4| Bi-fold door systems with an odd number of doors feature a convenient "daily door" that swings open easily without needing to fold all of the doors out of the way.