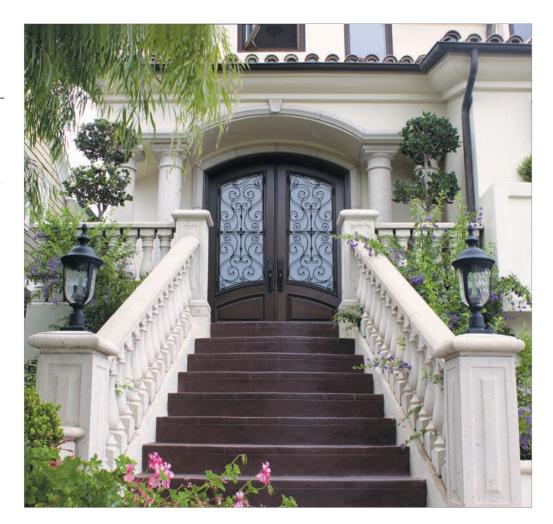

#### Extraordinary Entries

You only get one shot at making a first impression and AG Millworks custom entry doors take center stage to make the front of your home stand out from the crowd. We select only the highest grades of hardwood and carefully choose components to ensure cohesive color, texture and grain. Factory pre-hanging and pre-finishing make installation quick, cost effective and hassle-free.

Make a bold and functional statement with a matching transom that lets in light or operable sidelites that let in fresh air. From traditional to mid-century modern, rustic to contemporary, choose the custom entry system that expresses your personal style.