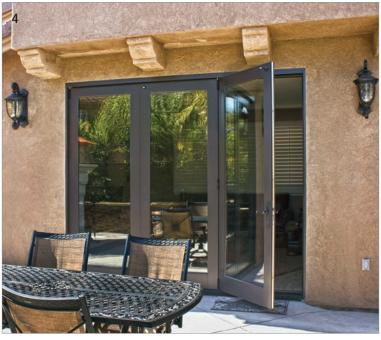

#### Fabulous French Doors

The most traditional of patio door options, the French swinging patio door brings timeless elegance to any room, adding beauty and individuality to your home. The classic in-swing French door is a stately architectural element.