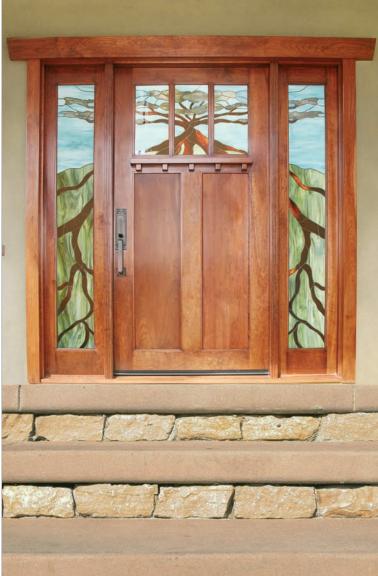

#### Extraordinary Entries

You only get one shot at making a first impression and AG Millworks custom entry doors take center stage to make the front of your home stand out from the crowd. We select only the highest grades of hardwood and carefully choose components to ensure cohesive color, texture and grain. Factory pre-hanging and pre-finishing make installation quick, cost effective and hassle-free.

Make a bold and functional statement with a matching transom that lets in light or operable sidelites that let in fresh air. From traditional to mid-century modern, rustic to contemporary, choose the custom entry system that expresses your personal style.

#### Express Yourself...

At AG Millworks, we take your architectural vision and turn it into reality. From stunning patio doors to custom entry systems and more, we will build everything for you with matching sitelites and details in wood clad or all wood, with a huge array of wood species to choose from.