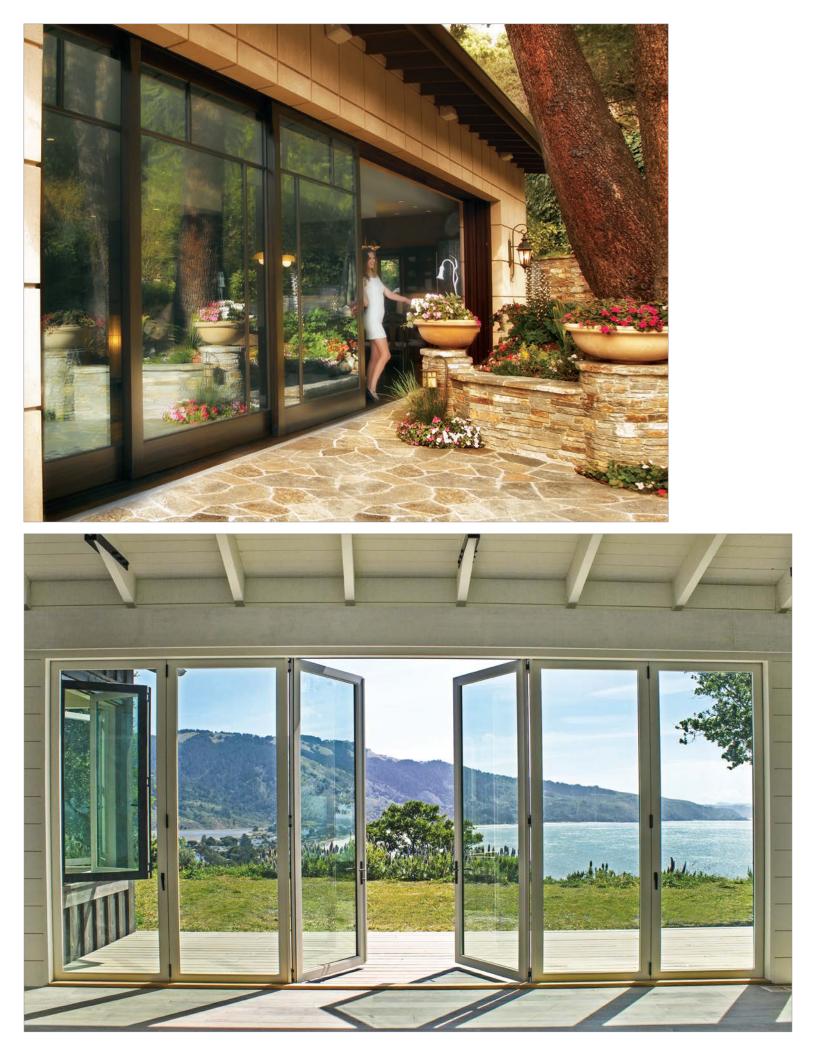

#### Spectacular Sliders

Sliding patio doors are another great option and space saving solution. Unlike swinging doors, sliding doors stack behind each other on one side of an opening or into a pocket concealed in the wall. The look is clean and there are no doors extending into your room or onto your patio taking up living space.

#### Amazing Openings

Our Lift & Slide doors feature European engineering that enables you to slide even the most massive doors with incredible ease, opening entire walls with the turn of a handle. As you rotate the lever, a concealed full length gear system activates the wheels and elevates the sliding door panel. The door can be smoothly rolled from side to side. When you want to lock it, simply roll it back to the closed position, rotate the lever and feel the wheels smoothly retract as the door settles easily down onto the track.

The multi-point lock engages with authority. Our optional nesting lift and slide handle set rests flush with the face of the door and folds neatly away to allow the doors to pocket without needing a removable handle.

Multi-Slides glide past each other like lift and slide doors, but do not require the rotation of a handle to operate. The wheels are always engaged, ready to roll and are a practical solution for openings that are not quite as large. Just like lift and slide doors, you can pocket them and open up a wall, or stack them in front of each other off to one side of an opening.