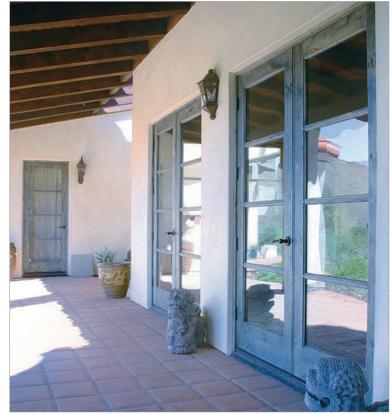

#### Fabulous French Doors

The most traditional of patio door options, the French swinging patio door brings timeless elegance to any room, adding beauty and individuality to your home. The classic in-swing French door is a stately architectural element.