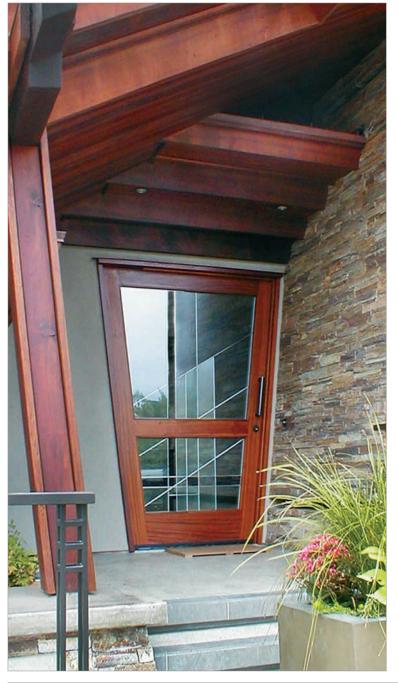

#### Extraordinary Entries

You only get one shot at making a first impression and AG Millworks custom entry doors take center stage to make the front of your home stand out from the crowd. We select only the highest grades of hardwood and carefully choose components to ensure cohesive color, texture and grain. Factory pre-hanging and pre-finishing make installation quick, cost effective and hassle-free.

Make a bold and functional statement with a matching transom that lets in light or operable sidelites that let in fresh air. From traditional to mid-century modern, rustic to contemporary, choose the custom entry system that expresses your personal style.