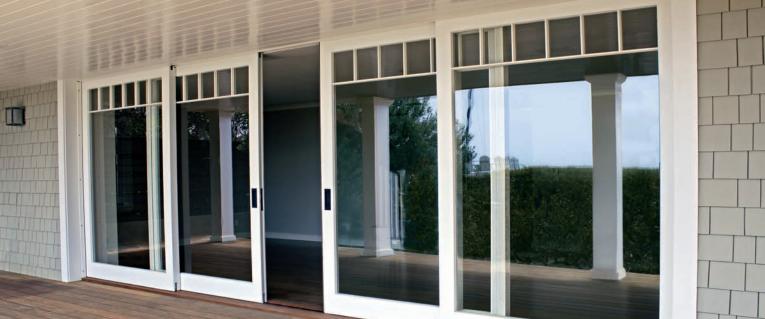

Multi-Slides glide past each other like lift and slide doors, but do not require the rotation of a handle to operate. The wheels are always engaged, ready to roll and are a practical solution for openings that are not quite as large. Just like lift and slide doors, you can pocket them and open up a wall, or stack them in front of each other off to one side of an opening.