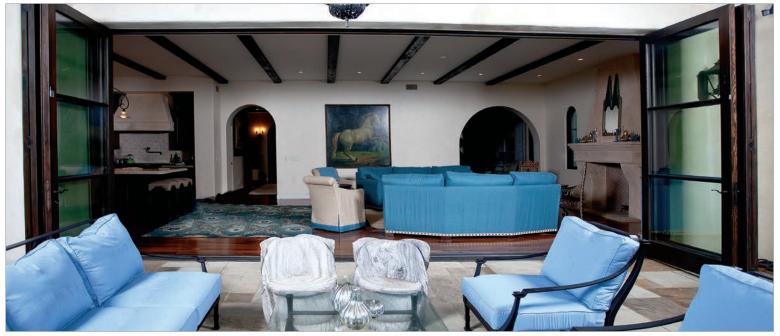

#### Spectacular Sliders

Sliding patio doors are another great option and space saving solution. Unlike swinging doors, sliding doors stack behind each other on one side of an opening or into a pocket concealed in the wall. The look is clean and there are no doors extending into your room or onto your patio taking up living space.

Multi-Slides glide past each other like lift and slide doors, but do not require the rotation of a handle to operate. The wheels are always engaged, ready to roll and are a practical solution for openings that are not quite as large. Just like lift and slide doors, you can pocket them and open up a wall, or stack them in front of each other off to one side of an opening.