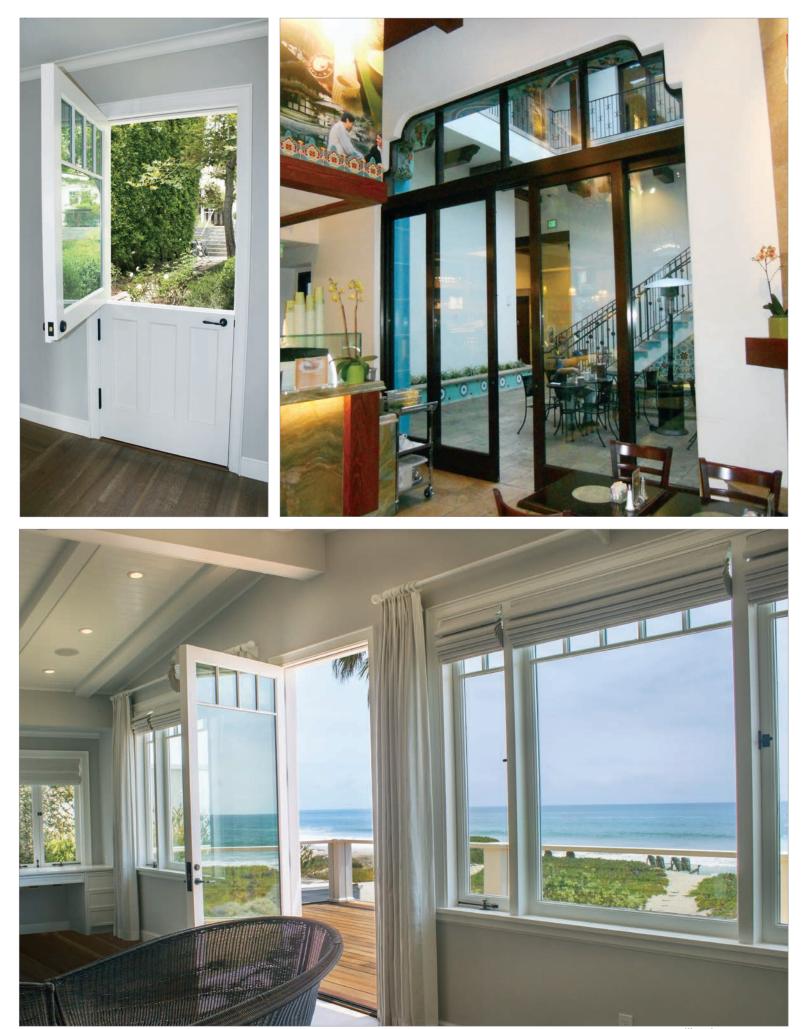

#### Spectacular Sliders

Sliding patio doors are another great option and space saving solution. Unlike swinging doors, sliding doors stack behind each other on one side of an opening or into a pocket concealed in the wall. The look is clean and there are no doors extending into your room or onto your patio taking up living space.

#### Amazing Openings

Our Lift & Slide doors feature European engineering that enables you to slide even the most massive doors with incredible ease, opening entire walls with the turn of a handle. As you rotate the lever, a concealed full length gear system activates the wheels and elevates the sliding door panel. The door can be smoothly rolled from side to side. When you want to lock it, simply roll it back to the closed position, rotate the lever and feel the wheels smoothly retract as the door settles easily down onto the track.

Multi-Slides glide past each other like lift and slide doors, but do not require the rotation of a handle to operate. The wheels are always engaged, ready to roll and are a practical solution for openings that are not quite as large. Just like lift and slide doors, you can pocket them and open up a wall, or stack them in front of each other off to one side of an opening.