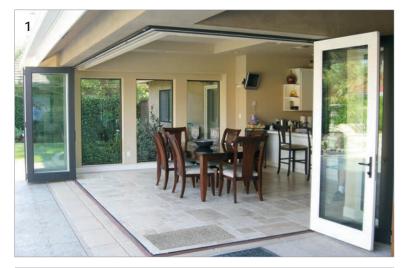

#### Beautiful Bi-folds

AG Millworks' beautiful bi-folds dramatically expand your living space, opening entire walls to the outdoors as they fold completely out of the way.

1 | Zero –corner bi-fold units provide wide open panoramic views with no supporting post at the corner.