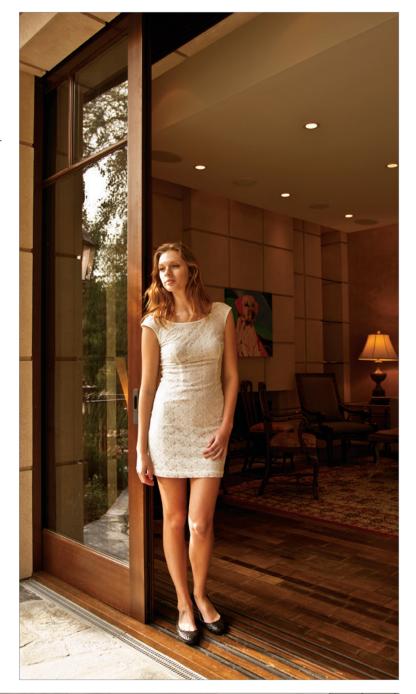

#### Spectacular Sliders

Sliding patio doors are another great option and space saving solution. Unlike swinging doors, sliding doors stack behind each other on one side of an opening or into a pocket concealed in the wall. The look is clean and there are no doors extending into your room or onto your patio taking up living space.