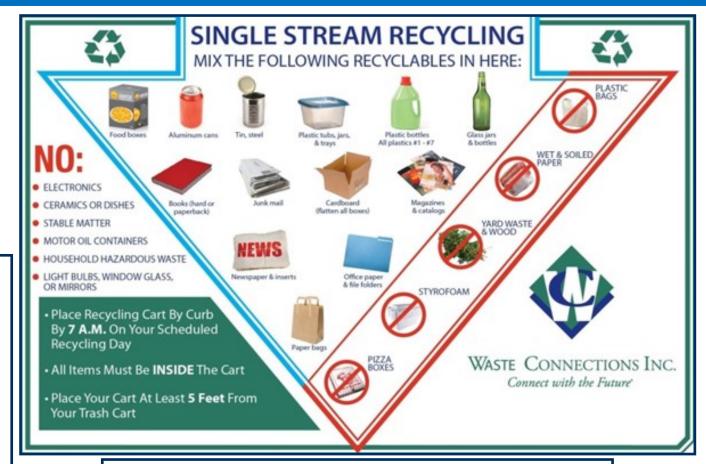

### Trash and Recycling are collected on Wednesday.

Make sure your carts are at the curb by 7:00 a.m. All items must be INSIDE the cart. Your recycling cart should be at least 5 feet from your trash cart.

#### **Cart Placement:**

Carts should be placed at the curb or edge of the street with the wheels and handle facing away from the street.

There should be a minimum clearance of five (5) feet on all sides of the cart, including mailboxes, tree limbs, cars, etc. Trash and recycling carts also need to be placed five (5) feet away from each other. Make sure your carts are out by 7:00 a.m. on Wednesday.