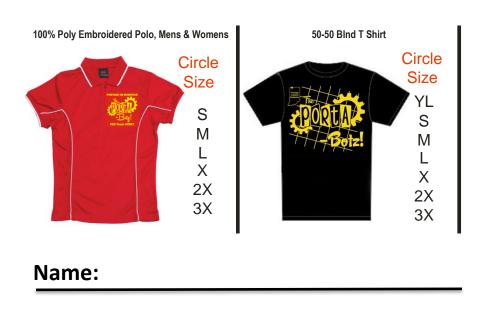

## **Student Incentive:**

- 1 Portage Robotics T-shirt
- 1 Team Embroidered Polo Shirt