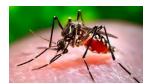

**Skin** needs lots of **protection**, from bites (animals, human), stings (insects, needles), infections (bacteria, fungi, germs, virus), radiation (heat, solar, nuclear), exposure (acid, fire, frost, sharp edges, wet).

Bite protection: avoid angry, dangerous animals and humans.

**Sting protection**: cover skin (Protective clothing). Don't tattoo or body pierce (self mutilation by tattoo, body pierce is abnormal sick, may cause infection. Protect fingers when sewing.

Bare skin exposes skin to wet. Prolonged exposure to wet alters body temperature. If it lowers body temperature too much (hypothermia) illness occurs. Seek immediate help! Wrap up, keep person warm.

Bare skin exposes the skin to stings. Most common are insect stings (Bee, Hornet, Mosquito, Wasp..). Insect stings are painful cause skin irritation, swelling and often severe sickness. Seek medical help!