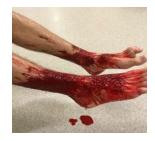

**Skin** needs lots of **protection**, from bites (animals, human), stings (insects, needles), infections (bacteria, fungi, germs, virus), radiation (heat, solar, nuclear), exposure (acid, fire, frost, sharp edges, wet).

**Infections protection**: Clean skin, cover with protective clothing. Healthy diet, daily exercise, herb and spices, supplements and immunization.

**Radiation protection**: cover skin for heat and solar (protective clothing). Nuclear a special suit covering 100% of body. **Warning!** Exposing bare Skin (nudity) to the elements (weather) is unhealthy.