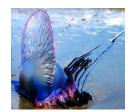

Jellyfish use their tentacles to sting. Some only irritate skin. Other' are painful, creating painful blisters. Jellyfish toxin is deadly when stung many times as there is a build up of toxin. Not knowing if there is a build up of toxin. It is best to seek medical help, fast.