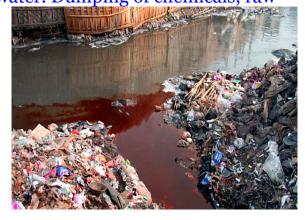

**Water pollution**: Drilling, dumping, runoffs, water transport. Drilling for fossil fuels pollutes air and water. Dumping of chemicals, raw

sewerage, drugs, garbage, toxins, is happening daily. Runoffs (toxins, chemicals, drugs, garbage, raw sewerage) from storm water, industry, farms, pollute. Water transport bulk carriers, cruise ships, submarines, trawler, super tankers, warships are big polluters. Smaller water transport also pollute especially inland waters.

Polluting air, soil and water is, 'Environmental Vandalism' a crime: **MS R7**. All pleasure boating and cruising ends.

Unnatural waters contain a mixture of chemicals that dry up hair, skin and irritate eyes. Swimming pools and spa's are avoided. Swimming pools are elitist waste of scarce fresh water.