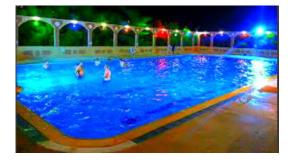

Human's swimming is not natural. A human body is not designed to live in or underwater. Swimming in or underwater is unnatural, unhealthy, it should be avoided. Natural waters Oceans (seas) and inland waters (lakes, rivers..). Unnatural waters swimming pools, spa's..

Polluting air, soil and water is, 'Environmental Vandalism' a crime: **MS R7**. All pleasure boating and cruising ends.

Unnatural waters contain a mixture of chemicals that dry up hair, skin and irritate eyes. Swimming pools and spa's are avoided. Swimming pools are elitist waste of scarce fresh water.