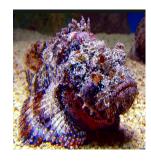

**Stonefish** are one of the most venomous fish in the world. When stepped on by a human, forces venom into the foot. Outcome (life or death) often depends on how much poisonous venom entered the body. The location of the sting, how soon the person received treatment. Numbness or tingling can last for several weeks after the sting.