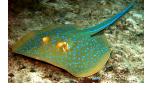

Stingrays have a sharp, venomous painful stinger which they aim at an intruders heart. When stung in the heart only immediate medical help will save a person. Don't swim above a stingray.

When **Sea lice** are about, the first thing you notice when you jump in the ocean is their sting all over your skin. For something so small, they can certainly pack a punch; it is almost enough to put you off going in the water. When bleeding seek medical advise.