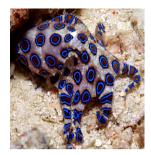

**Blue-ringed octopuses** are recognized as one of the world's most venomous marine animals. Their venom causes severe and often total body paralysis. Because of the paralysis that occurs, bitten have no way of signaling for help or any way of indicating distress. No blue-ringed octopus anti venom is available. Keep person breathing.