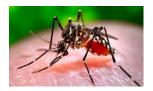

**Skin** needs lots of **protection**, from bites (animals, human), stings (insects, needles), infections (bacteria, fungi, germs, virus), radiation (heat, solar, nuclear), exposure (acid, fire, frost, sharp edges, wet).

Bite protection: avoid angry, dangerous animals and humans.

**Sting protection**: cover skin (Protective clothing). Don't tattoo or body pierce (self mutilation by tattoo, body pierce is abnormal sick, may cause infection. Protect fingers when sewing.

Bare skin exposes skin to wet. Prolonged exposure to wet alters body temperature. If it lowers body temperature too much (hypothermia) illness occurs. Seek immediate help! Wrap up, keep person warm.

Bare skin exposes the skin to stings. Most common are insect stings (Bee, Hornet, Mosquito, Wasp..). Insect stings are painful cause skin irritation, swelling and often severe sickness. Seek medical help!