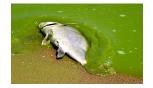

**Stonefish** are one of the most venomous fish in the world. When stepped on by a human, forces venom into the foot. Outcome (life or death) often depends on how much poisonous venom entered the body. The location of the sting, how soon the person received treatment. Numbness or tingling can last for several weeks after the sting.