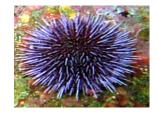

**Sea urchin** injuries to tissue from it's spines can be severe. They swell, become red, inflamed and can become extremely painful. They are prone to infection. If allowed to spread in the blood through out a body. Making you sick. Uncontrolled infections can kill.