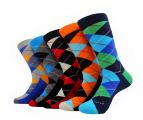

**Feet** need protection (socks, boots) from climate and knocks. Skin, toes and ankles are at risk. Going barefoot is a health risk! Outside always wear foot protection.

**Socks** are made out of cotton, wool, or a cotton, wool mix any color any pattern (no synthetic fibers). Socks have pure silver particles (no alloy) woven in, giving anti bacterial, anti microbial and anti static properties, reducing odors. Socks cover Feet up to 7 cm above Ankles.