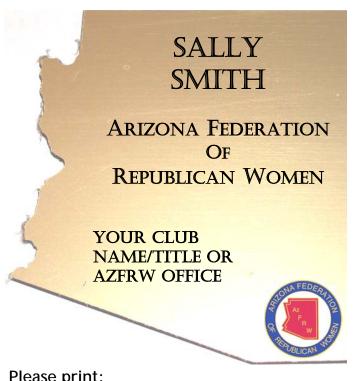

## **AzFRW 2018 Name Badge Order Form**

ANY MEMBER MAY ORDER ONE OF OUR BEAUTIFUL PERSONALIZED AzFRW Name Badges.

## **ORDER YOURS TODAY! ONLY \$25**

<u>Details</u>: Badges are gold plastic with black engraved lettering, strong magnetic backs and fea-

|               | PEPUBLICAN WO                                                                            | ture a raised i<br>AzFRW logo. | metal multi-color medallion with the |
|---------------|------------------------------------------------------------------------------------------|--------------------------------|--------------------------------------|
| Please print: |                                                                                          | ALI KW 10g0.                   |                                      |
| Na            | me                                                                                       | Phone                          | ( )                                  |
| Addr          | ess                                                                                      |                                |                                      |
| City & Zip Co | ode                                                                                      |                                |                                      |
| like          | ame and what you would your name badge to say:  ample: Simply with your club name OR you | r elected Ofi                  | fice & Club Name, etc.)              |
| Your email ad | ddress:<br>@                                                                             |                                |                                      |
|               |                                                                                          |                                |                                      |
| Please REMIT: | \$25 check (to AzFRW) and this form                                                      |                                | Questions? Contact Mary at:          |
| Mail to:      | Mary Williams                                                                            | Phone:                         | ( 928)227-3507                       |
| Address:      | PO Box 2445                                                                              | Email:                         | mary@williamsgroup.net               |
|               | Prescott, AZ 86302                                                                       |                                |                                      |
| Name badges   | will be mailed directly to you unless we are                                             | coming up or                   | n a State Meeting in which case      |
| we would pref | er to hand deliver to you at the meeting. F                                              | Please let us                  | know by checking a box.              |
| I'll be       | at the next State Meetingplease bring for                                                | · me                           |                                      |