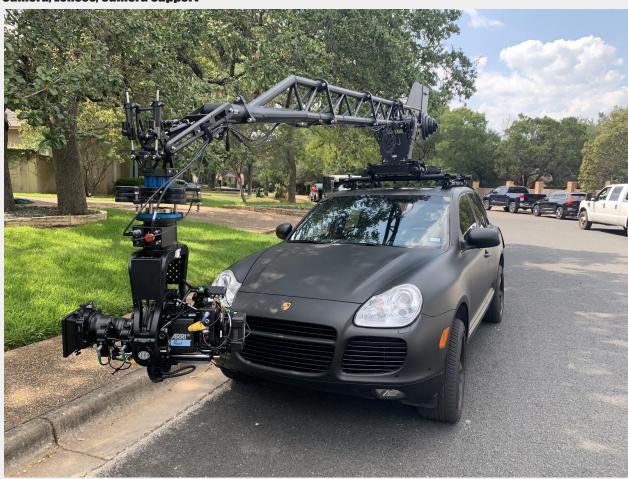

Austin Office:
9201 Brown Ln Suite 290
Austin, Tx 78754
Austin Office Phone:
512-537-4201
832-651-3053
Austin Office Email:
Rentals@atxgrip.com

The ATX GRIP Ultra Arm is the One and Only Stabilized Camera Chase Car in Texas. Built on a Custom Porsche Cavenne Turbo S Chassis.

Precision Driven, 360 Degree Seamless Crane Tech, Stabilized Remote Head, 3 Axis Wheels, Joy Stick, or Pan Bar

Track Ready, On or Off-Road, Tell Us Where You Want it, and How Fast You Want To Go.

ATX Ultra Arm Specs/ Features
Arm Length 12'
Max Lens Height 11'
Camera Payload when using SRH-3 Head 47lbs
Pan Speed 8 Seconds 360 Degree Swing
Max Tilt 35 Degrees
100 + MPH
Seats 4 Beyond Standard Team

Vibration Isolation:
Uses Film-Stuff Vibration Isolator
Active Gyro Arm Stabilization
3 Axis Nose Dampening

SmallHD Monitors Teradek Bolt 3000 Available

Standard Team (usually paid on production payroll)
Camera Car Driver
Head Tech
Arm Tech