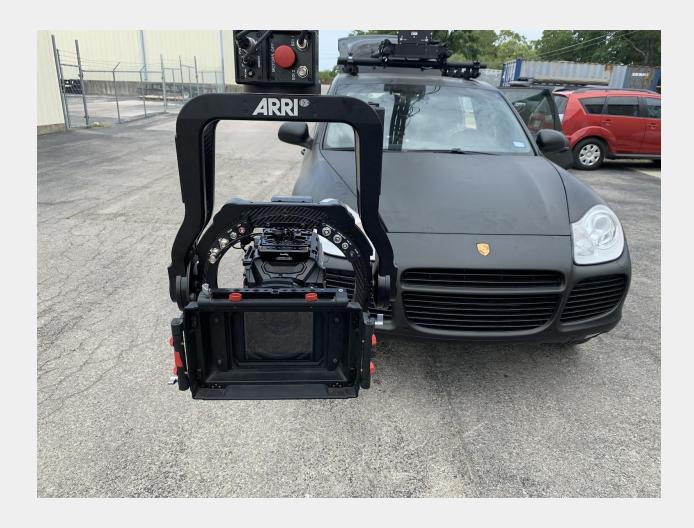

zed Remote Head, 3 Axis Wheels, Joy Stick, or Pan Bar

Track Ready, On or Off-Road, Tell Us Where You Want it, and How Fast You Want To Go.

ATX Ultra Arm Specs/ Features
Arm Length 12'
Max Lens Height 11'
Camera Payload when using SRH-3 Head 47lbs
Pan Speed 8 Seconds 360 Degree Swing
Max Tilt 35 Degrees
100 + MPH
Seats 4 Beyond Standard Team

Vibration Isolation:
Uses Film-Stuff Vibration Isolator
Active Gyro Arm Stabilization
3 Axis Nose Dampening

SmallHD Monitors Teradek Bolt 3000 Available

Standard Team (usually paid on production payroll)
Camera Car Driver
Head Tech
Arm Tech

If Requested (we can provide) AC Camera Operator Director

Usually production provides camera package. If needed, we can run as our own unit.

## If Requested (we can provide) Camera, Lenses, Camera Support