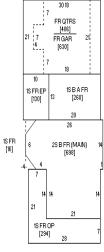

Price: \$110,000 **Approximate Age:** 1920

Style: 2 story frame

**Bedrooms:** 

Siding: Slate

Roof Age: House 2009 Lot Size: 80x140 House Sq. Ft: 2,338

2 car attached Garage **Living Room Flooring:** hardwood

**Closet Pantry** 

Water Heater: 2001

Water Softener: No

Net Taxes 2023-24 \$1,070

Sketch by www.camavision.com

The following information, although believed to be accurate, is not guaranteed to be so. Buyer should do his own inspections. We assume no liability. The measurements are estimates only. This info is subject to change without notice. The seller does not warrant appliances past day of listing. The greatest compliment we can receive is a personal referral, please tell your friends about us.