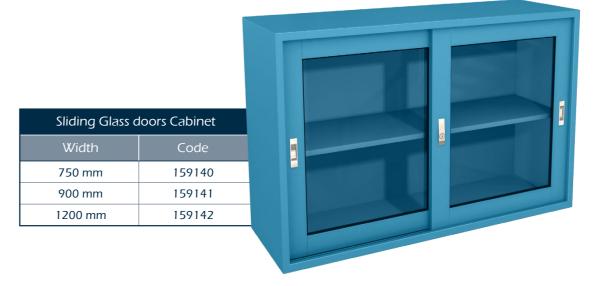

WALL CABINETS

Wall cabinets can be the solution to your problem if there is not enough space on the top of workbenches tables, it can be mounted almost anywhere on your workshop walls.

INDUSTRIAL STORAGE CABINET IronCLAD heavy duty storage cabinets have superior strength with Fully welded body for added rigidity and strength that provides maximum protection. These industrial storage cabinets have steel legs that allow floor anchoring for stability and allowing forklift access, IronCLAD heavy duty cabinets are ideal for storing tools, dies, machine parts or supplies