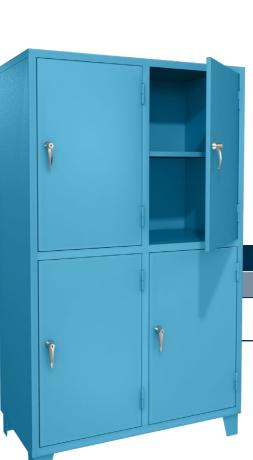

| <b>4</b> Doors Storage Cabinet |         |        |
|--------------------------------|---------|--------|
| Height                         | Width   | Code   |
| 2000 mm                        | 900 mm  | 159149 |
|                                | 1200 mm | 159150 |