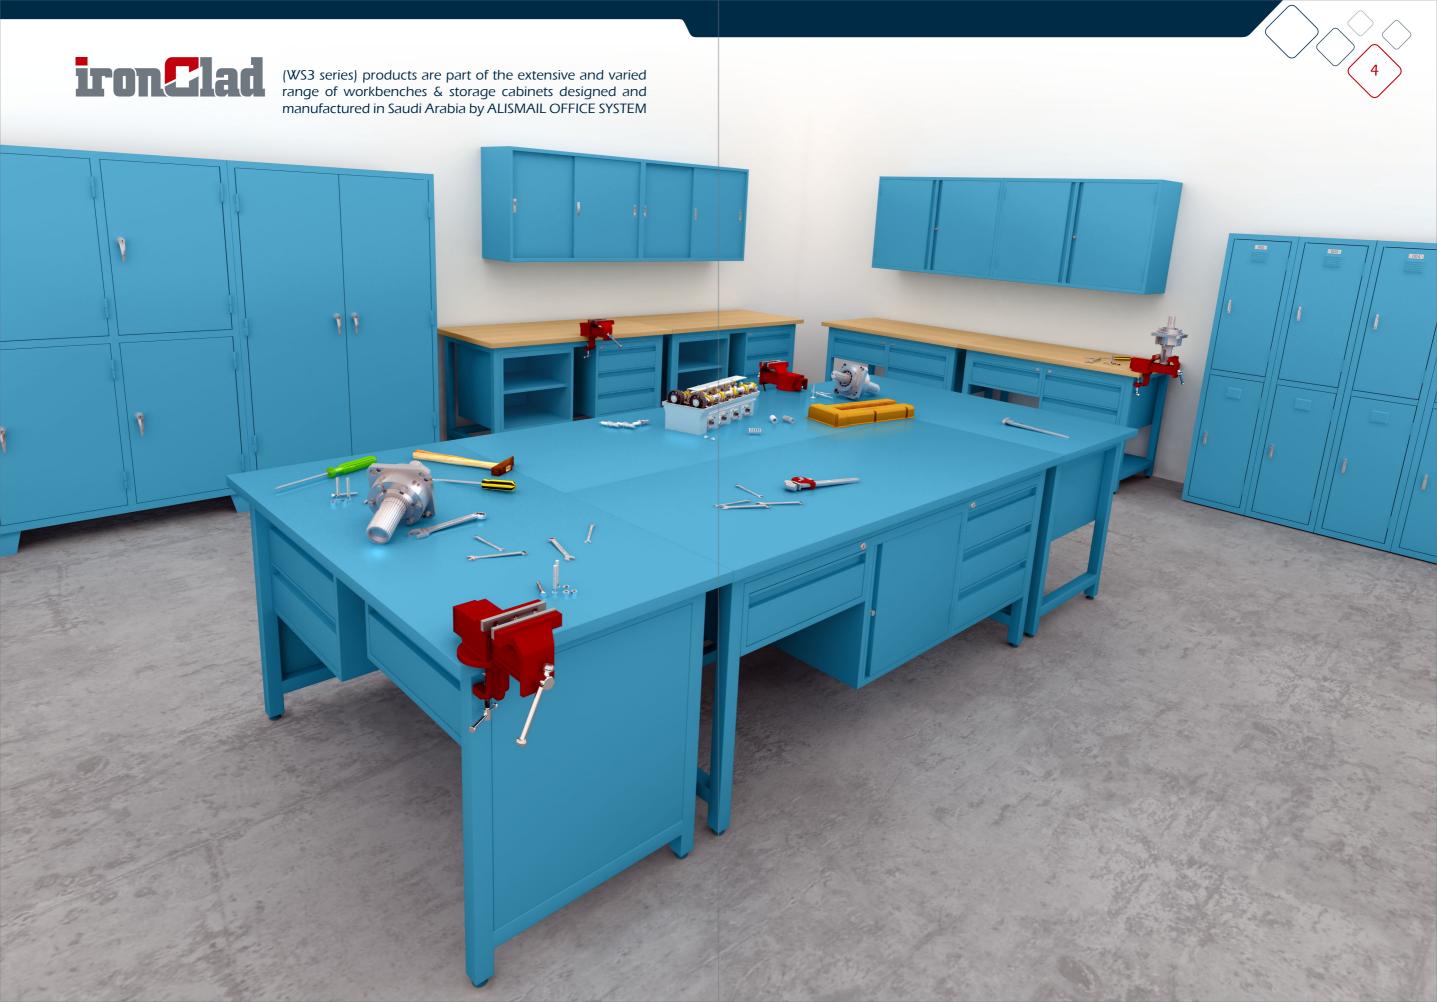

**GENERAL MANAGER** 

INDUSTRIAL WORKBENCHES

We have been in the business of industrial furniture for more than 40 years and have worked hard to build a reputation of quality, durability and reliability into our name, In addition our products with smart design, durable construction and flawless operation; not to mention a determination to lead the market through the development of truly innovative workbenches & storage cabinets.

### **ATTACHED UNITS**

Storage of hand tools and small part are made easy with our drawers and cabinets that can be located anywhere along the workbench width or in the left or right side

### **WORK SURFACES**

Build your own workbenches with our excellent selection of tops.

WORKBENCHES

IronCLAD workbenches give you a lot of possible combinations in arranging of the workshop and working stands according to your own configuration.

WALL CABINETS

Wall cabinets can be the solution to your problem if there is not enough space on the top of workbenches tables, it can be mounted almost anywhere on your workshop walls.

INDUSTRIAL STORAGE CABINET IronCLAD heavy duty storage cabinets have superior strength with Fully welded body for added rigidity and strength that provides maximum protection. These industrial storage cabinets have steel legs that allow floor anchoring for stability and allowing forklift access, IronCLAD heavy duty cabinets are ideal for storing tools, dies, machine parts or supplies