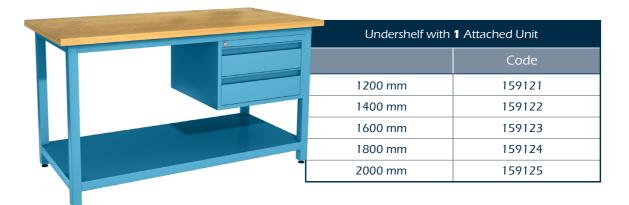

### **ATTACHED UNITS**

Storage of hand tools and small part are made easy with our drawers and cabinets that can be located anywhere along the workbench width or in the left or right side

| <b>1</b> Attached Unit |        |
|------------------------|--------|
| Width                  | Code   |
| 1200 mm                | 159106 |
| 1400 mm                | 159107 |
| 1600 mm                | 159108 |
| 1800 mm                | 159109 |
| 2000 mm                | 159110 |
|                        |        |