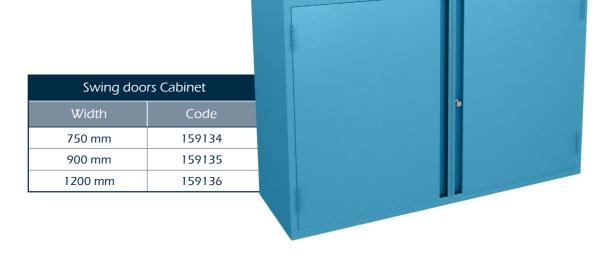

WALL CABINETS

Wall cabinets can be the solution to your problem if there is not enough space on the top of workbenches tables, it can be mounted almost anywhere on your workshop walls.

INDUSTRIAL STORAGE CABINET IronCLAD heavy duty storage cabinets have superior strength with Fully welded body for added rigidity and strength that provides maximum protection. These industrial storage cabinets have steel legs that allow floor anchoring for stability and allowing forklift access, IronCLAD heavy duty cabinets are ideal for storing tools, dies, machine parts or supplies