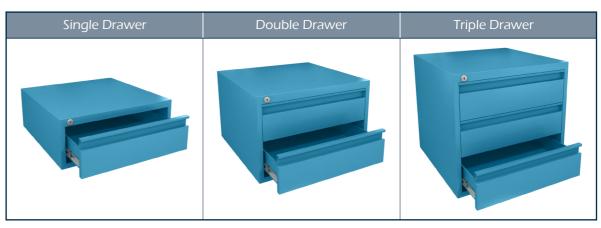

### **ATTACHED UNITS**

Storage of hand tools and small part are made easy with our drawers and cabinets that can be located anywhere along the workbench width or in the left or right side