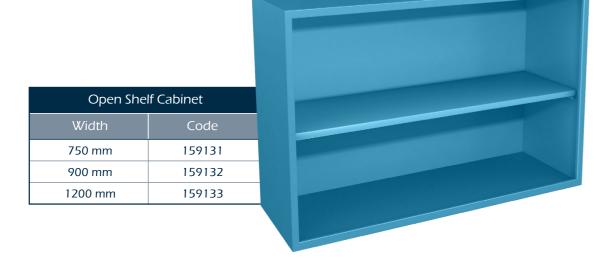

WALL CABINETS

Wall cabinets can be the solution to your problem if there is not enough space on the top of workbenches tables, it can be mounted almost anywhere on your workshop walls.

INDUSTRIAL STORAGE CABINET IronCLAD heavy duty storage cabinets have superior strength with Fully welded body for added rigidity and strength that provides maximum protection. These industrial storage cabinets have steel legs that allow floor anchoring for stability and allowing forklift access, IronCLAD heavy duty cabinets are ideal for storing tools, dies, machine parts or supplies