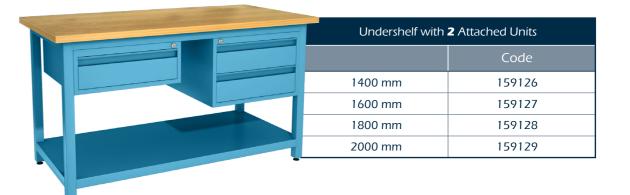

### **ATTACHED UNITS**

Storage of hand tools and small part are made easy with our drawers and cabinets that can be located anywhere along the workbench width or in the left or right side