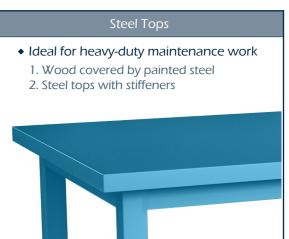

### **WORK SURFACES**

Build your own workbenches with our excellent selection of tops.

WORKBENCHES

IronCLAD workbenches give you a lot of possible combinations in arranging of the workshop and working stands according to your own configuration.