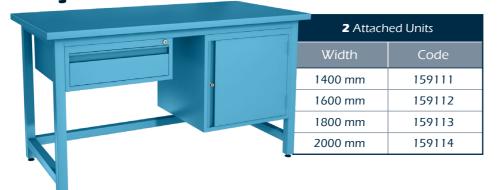

### **ATTACHED UNITS**

Storage of hand tools and small part are made easy with our drawers and cabinets that can be located anywhere along the workbench width or in the left or right side