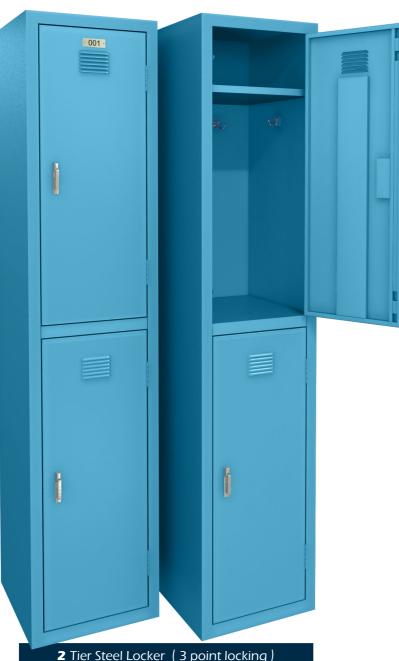

**LOCKERS** 

The most popular and widely used locker offers maximum space for full hanging of clothing and other belongings. Each locker has a convenient shelf for storage of books, hats or other small articles

| 2 Tier Steel Locker (3 point locking) |        |        |
|---------------------------------------|--------|--------|
| Height                                | Width  | Code   |
| 1850 mm                               | 400 mm | 159151 |
|                                       | 600 mm | 159152 |