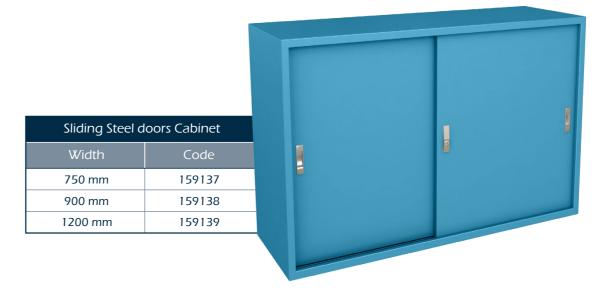

WALL CABINETS

Wall cabinets can be the solution to your problem if there is not enough space on the top of workbenches tables, it can be mounted almost anywhere on your workshop walls.

INDUSTRIAL STORAGE CABINET IronCLAD heavy duty storage cabinets have superior strength with Fully welded body for added rigidity and strength that provides maximum protection. These industrial storage cabinets have steel legs that allow floor anchoring for stability and allowing forklift access, IronCLAD heavy duty cabinets are ideal for storing tools, dies, machine parts or supplies