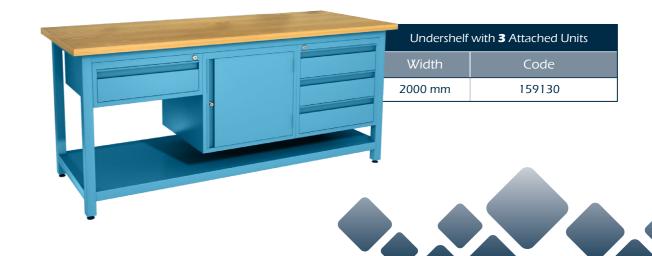

### **ATTACHED UNITS**

Storage of hand tools and small part are made easy with our drawers and cabinets that can be located anywhere along the workbench width or in the left or right side