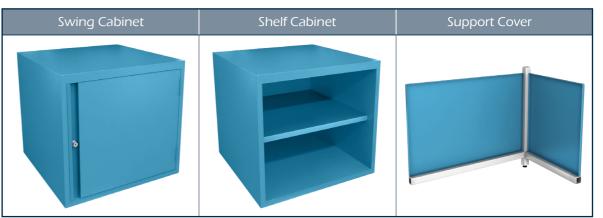

WALL CABINETS

Wall cabinets can be the solution to your problem if there is not enough space on the top of workbenches tables, it can be mounted almost anywhere on your workshop walls.

INDUSTRIAL STORAGE CABINET IronCLAD heavy duty storage cabinets have superior strength with Fully welded body for added rigidity and strength that provides maximum protection. These industrial storage cabinets have steel legs that allow floor anchoring for stability and allowing forklift access, IronCLAD heavy duty cabinets are ideal for storing tools, dies, machine parts or supplies