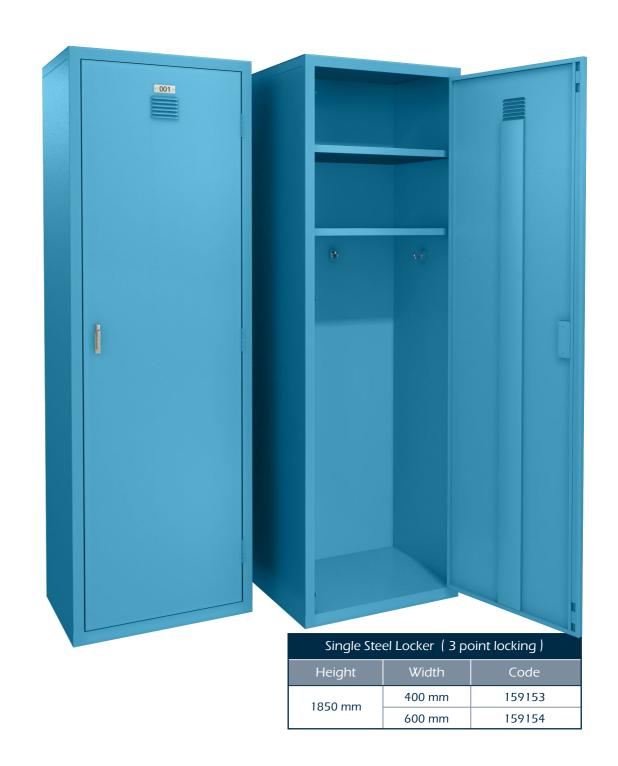

**LOCKERS** 

The most popular and widely used locker offers maximum space for full hanging of clothing and other belongings. Each locker has a convenient shelf for storage of books, hats or other small articles