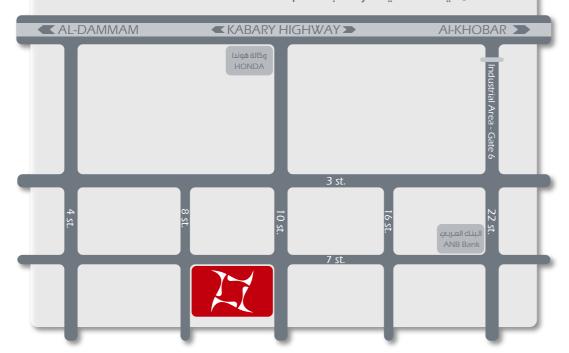

## Follow us

|             | @AlismailOffice                                    |
|-------------|----------------------------------------------------|
| f           | www.facebook.com/AlismailGroup                     |
| flickr      | www.flickr.com/photos/alismailgroup                |
| Linkedin    | www.linkedin.com/company/alismail-office-furniture |
| You Tube    | www.youtube.com/user/AlismailOffice                |
| Coordinates | 26°24'13"N 50°8'6"E                                |

## Location

Dammam First Industrial المدينة الصناعية الأولمء بالدمام

مؤسسة حسين عبد الرحمن السماعيل لأنظمة المكاتب

+966 كا 1421 | المملكة العربية السعودية | هاتف : 920007575 فاكس : 1421 | 31421 | 966 كا 919 من. 919 | 960 كا 910 كا 919 كا 910 كا 910