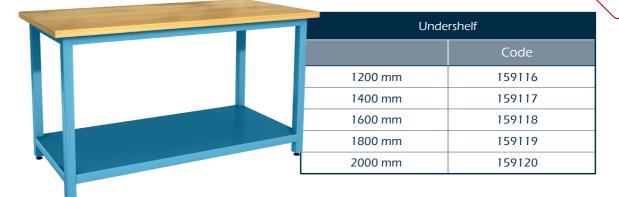

| Width   | Height | Depth  |
|---------|--------|--------|
| 1200 mm |        |        |
| 1400 mm |        |        |
| 1600 mm | 900 mm | 800 mm |
| 1800 mm |        |        |
| 2000 mm |        |        |