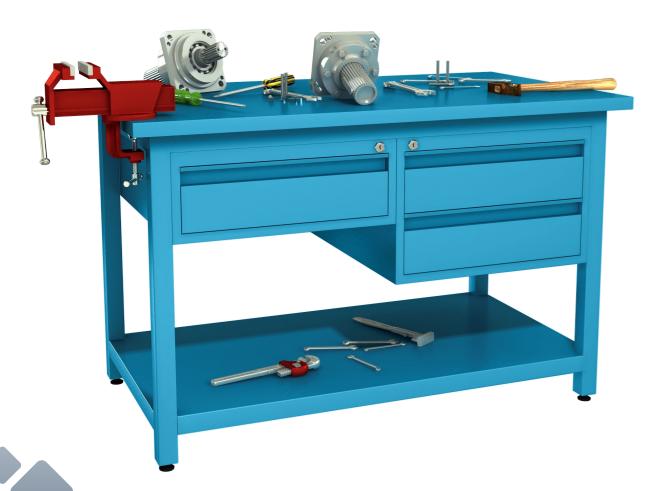

### **ATTACHED UNITS**

Storage of hand tools and small part are made easy with our drawers and cabinets that can be located anywhere along the workbench width or in the left or right side

### **WORK SURFACES**

Build your own workbenches with our excellent selection of tops.

WORKBENCHES

IronCLAD workbenches give you a lot of possible combinations in arranging of the workshop and working stands according to your own configuration.