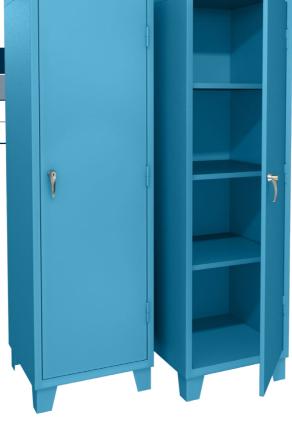

**LOCKERS** 

The most popular and widely used locker offers maximum space for full hanging of clothing and other belongings. Each locker has a convenient shelf for storage of books, hats or other small articles