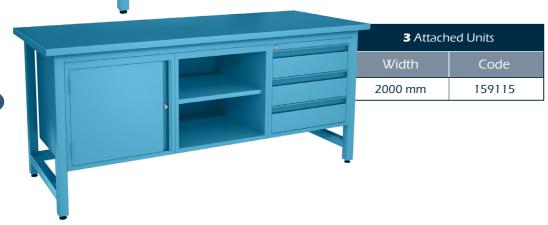

### **ATTACHED UNITS**

Storage of hand tools and small part are made easy with our drawers and cabinets that can be located anywhere along the workbench width or in the left or right side