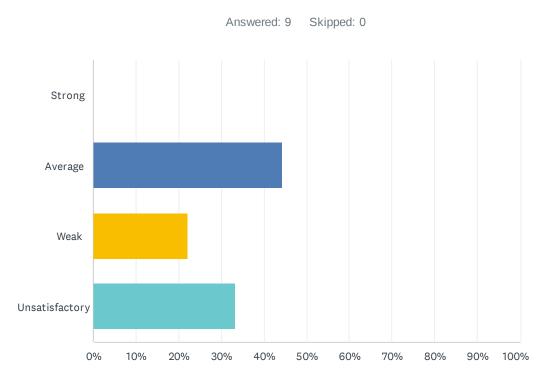

# Q9 Administration supports staff against attacks and criticism from parents.

| ANSWER CHOICES | RESPONSES |   |
|----------------|-----------|---|
| Strong         | 0.00%     | 0 |
| Average        | 44.44%    | 4 |
| Weak           | 22.22%    | 2 |
| Unsatisfactory | 33.33%    | 3 |
| TOTAL          |           | 9 |