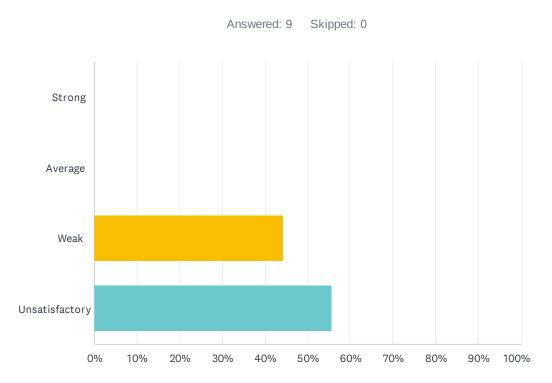

#### Q12 The administration has been supportive and minimized additional stress.

| ANSWER CHOICES | RESPONSES |   |
|----------------|-----------|---|
| Strong         | 0.00%     | 0 |
| Average        | 0.00%     | 0 |
| Weak           | 44.44%    | 4 |
| Unsatisfactory | 55.56%    | 5 |
| ΤΟΤΑΙ          |           | 9 |

| # | COMMENT                                                                                                                                                                                                                                                                                                                    | DATE              |
|---|----------------------------------------------------------------------------------------------------------------------------------------------------------------------------------------------------------------------------------------------------------------------------------------------------------------------------|-------------------|
| 1 | She has caused a tough year to be my worst year in education.                                                                                                                                                                                                                                                              | 3/20/2022 4:58 PM |
| 2 | It's always well, we can only deal with what we can deal with. Just acknowledging that the problem is there and that we currently don't deal with it doesn't solve it.                                                                                                                                                     | 2/9/2022 8:31 PM  |
| 3 | When I approached admin because I was literally drowning and unable to do my regular job duties due to all the extra responsibilities this year, the response was to have a "duties and responsibilities" meeting where I was assigned additional duties outside of my knowledge, experience, job role, and certification. | 1/31/2022 9:03 AM |
| 4 | This year I have felt a lack of support, even more, I have felt undervalued.                                                                                                                                                                                                                                               | 1/25/2022 2:52 PM |