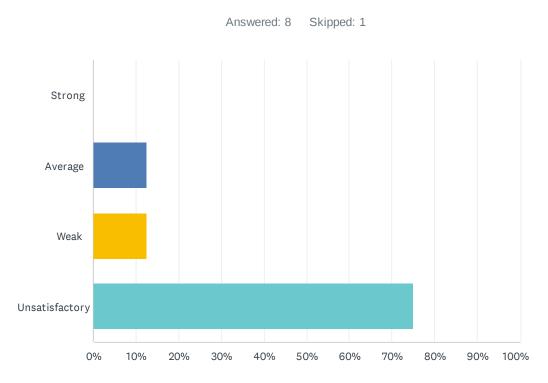

# Q19 Staff is given time to input district required data (ie. Benchmarks, Dibels, CFAs, Report Cards, etc).

| ANSWER CHOICES | RESPONSES |   |
|----------------|-----------|---|
| Strong         | 0.00%     | 0 |
| Average        | 12.50%    | 1 |
| Weak           | 12.50%    | 1 |
| Unsatisfactory | 75.00%    | 6 |
| TOTAL          |           | 8 |