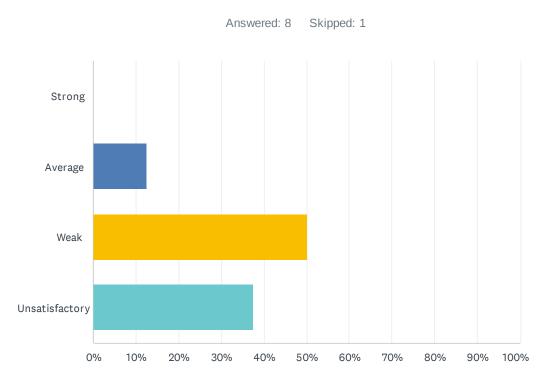

### Q10 Site administration treats all teachers equally; there is no preferential treatment.

| ANSWER CHOICES | RESPONSES |   |
|----------------|-----------|---|
| Strong         | 0.00%     | 0 |
| Average        | 12.50%    | 1 |
| Weak           | 50.00%    | 4 |
| Unsatisfactory | 37.50%    | 3 |
| TOTAL          |           | 8 |

| # | COMMENT                                                                                                                | DATE              |
|---|------------------------------------------------------------------------------------------------------------------------|-------------------|
| 1 | She has her favorites and it is easy to see.                                                                           | 3/20/2022 4:58 PM |
| 2 | Unless all the teachers are equally treated like garbage, there has to be preferential treatment for a designated few. | 1/31/2022 9:03 AM |
| 3 | It is evident which teams and teachers are preferred.                                                                  | 1/25/2022 2:52 PM |