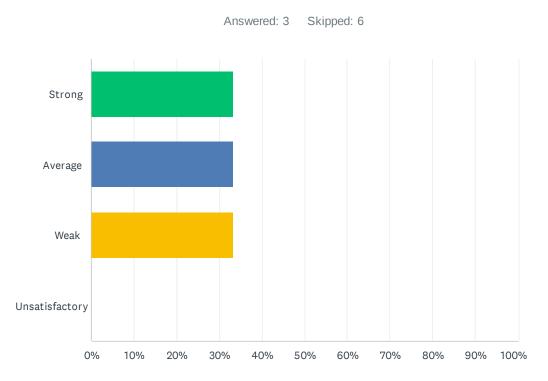

## Q25 Special education teachers are adequately trained in the administration of state assessments and District IEP's.

| ANSWER CHOICES | RESPONSES |   |
|----------------|-----------|---|
| Strong         | 33.33%    | 1 |
| Average        | 33.33%    | 1 |
| Weak           | 33.33%    | 1 |
| Unsatisfactory | 0.00%     | 0 |
| TOTAL          |           | 3 |