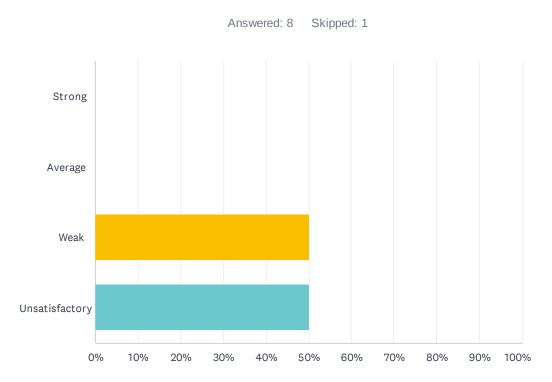

#### Q30 Teachers have been given or trained to use effective tools to improve online behavior.

| ANSWER CHOICES |                         | RESPONSES |  |      |   |
|----------------|-------------------------|-----------|--|------|---|
| Strong         |                         | 0.00%     |  | 0    |   |
| Average        |                         | 0.00%     |  | 0    |   |
| Weak           |                         | 50.00%    |  | 4    |   |
| Unsatisfactory |                         | 50.00%    |  | 4    |   |
| TOTAL          |                         |           |  |      | 8 |
|                |                         |           |  |      |   |
| #              | COMMENT                 |           |  | DATE |   |
|                | There are no responses. |           |  |      |   |