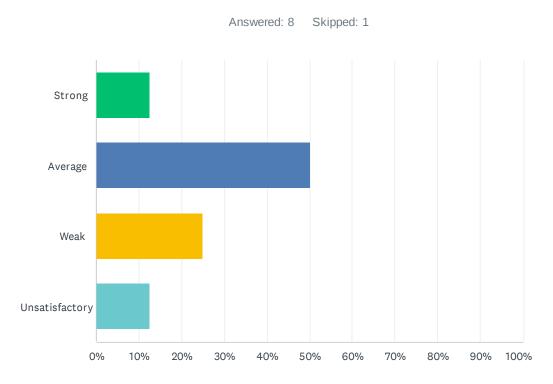

## Q5 Site administration conducts classroom visits /ZOOM visits in the least disruptive manner and leaves timely feedback (within 24 hours).

| ANSWER     | CHOICES                                                         | RESPONSES |                  |   |
|------------|-----------------------------------------------------------------|-----------|------------------|---|
| Strong     |                                                                 | 12.50%    |                  | 1 |
| Average    |                                                                 | 50.00%    |                  | 4 |
| Weak       |                                                                 | 25.00%    |                  | 2 |
| Unsatisfac | tory                                                            | 12.50%    |                  | 1 |
| TOTAL      |                                                                 |           |                  | 8 |
|            |                                                                 |           |                  |   |
| #          | COMMENT:                                                        |           | DATE             |   |
| 1          | Most visits underscore her lack of understanding of what we do. |           | 2/9/2022 8:31 PM |   |