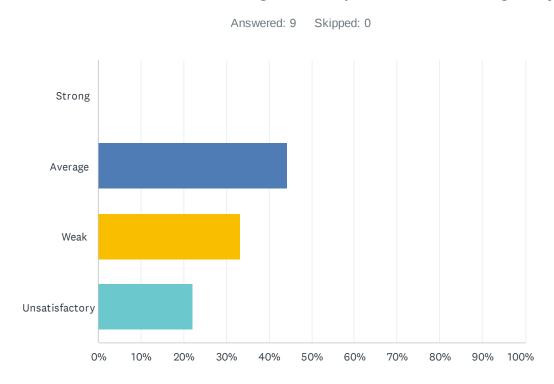

#### Q6 Site administration follows the contract and respects personal rights.

| ANSWER CHOICES | RESPONSES |   |
|----------------|-----------|---|
| Strong         | 0.00%     | 0 |
| Average        | 33.33%    | 3 |
| Weak           | 33.33%    | 3 |
| Unsatisfactory | 33.33%    | 3 |
| TOTAL          |           | 9 |