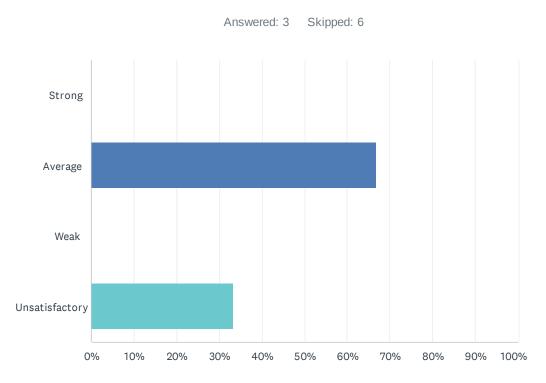

# Q21 The Special Education Department is assisting you with your questions, problems, and concerns.

| ANSWER CHOICES | RESPONSES |   |
|----------------|-----------|---|
| Strong         | 0.00%     | 0 |
| Average        | 66.67%    | 2 |
| Weak           | 0.00%     | 0 |
| Unsatisfactory | 33.33%    | 1 |
| TOTAL          |           | 3 |