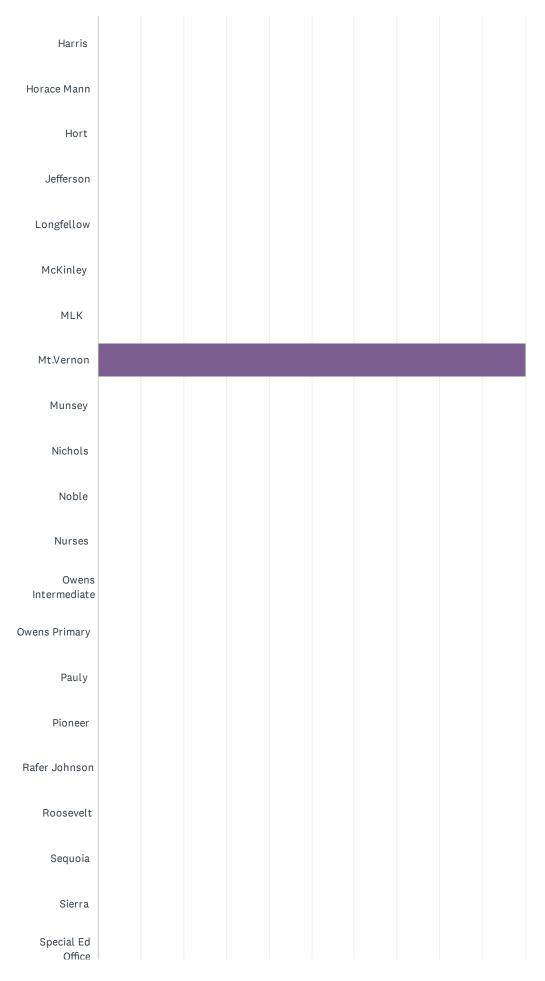

# Q1 School Site (If you work at multiple sites choose your home site OR complete a survey for each site at which you spend significant time.)

|             |  | Answer | ed: 9 | Skippe | d: 0 |  |  |
|-------------|--|--------|-------|--------|------|--|--|
| Casa Loma   |  |        |       |        |      |  |  |
| Cato        |  |        |       |        |      |  |  |
| Chavez      |  |        |       |        |      |  |  |
| Chipman     |  |        |       |        |      |  |  |
| College Hts |  |        |       |        |      |  |  |
| Compton     |  |        |       |        |      |  |  |
| Curran      |  |        |       |        |      |  |  |
| Downtown    |  |        |       |        |      |  |  |
| Ed Center   |  |        |       |        |      |  |  |
| Eissler     |  |        |       |        |      |  |  |
| Emerson     |  |        |       |        |      |  |  |
| Evergreen   |  |        |       |        |      |  |  |
| Fletcher    |  |        |       |        |      |  |  |
| Frank West  |  |        |       |        |      |  |  |
| Franklin    |  |        |       |        |      |  |  |
| Fremont     |  |        |       |        |      |  |  |
| Garza       |  |        |       |        |      |  |  |
| Harding     |  |        |       |        |      |  |  |

| Casa Loma0.00%0Cato0.00%0Chuvez0.00%0Chipman0.00%0College Hts0.00%0Congton0.00%0Curran0.00%0Downtown0.00%0Ed Center0.00%0Eisler0.00%0Evergreen0.00%0Frenktin0.00%0Frendt0.00%0Frendt0.00%0Gara0.00%0Horde Chann0.00%0Horde Chann0.00%0Horde Chann0.00%0Horde Chann0.00%0Kinley0.00%0Horde Chann0.00%0Mux0.00%0Mux0.00%0Musey0.00%0Note0.00%0Musey0.00%0Note0.00%0Note0.00%0Musey0.00%0Note0.00%0Note0.00%0Note0.00%0Note0.00%0Note0.00%0Note0.00%0Note0.00%0Note0.00%0Note0.00%0Note0.00%0Note0.00%0Note0.00%0Note0.00%0Note0                                                                                                                                                                                                                                                                                                                                                                                                                                                                                                              | ANSWER CHOICES     | RESPONSES |   |
|--------------------------------------------------------------------------------------------------------------------------------------------------------------------------------------------------------------------------------------------------------------------------------------------------------------------------------------------------------------------------------------------------------------------------------------------------------------------------------------------------------------------------------------------------------------------------------------------------------------------------------------------------------------------------------------------------------------------------------------------------------------------------------------------------------------------------------------------------------------------------------------------------------------------------------------------------------------------------------------------------------------------------------------------|--------------------|-----------|---|
| Chavez         0.00%         0           Chipman         0.00%         0           Conpton         0.00%         0           Curran         0.00%         0           Downtown         0.00%         0           Ed Center         0.00%         0           Eissler         0.00%         0           Evergnen         0.00%         0           Frank West         0.00%         0           Frank West         0.00%         0           Frank Mest         0.00%         0           Franktin         0.00%         0           Franktin         0.00%         0           Horace Mann         0.00%         0           Jourgelow         0.00%         0           Mussy         0.00%         0           Nussy         0.00%         0           Nussy         0.00%         0           Nusses         0.00%         0           Nussy         0.00%         0                                                                                                                                                                    | Casa Loma          | 0.00%     | 0 |
| Chipman         0.00%         0           College His         0.00%         0           Compon         0.00%         0           Curan         0.00%         0           Ed Center         0.00%         0           Ed Center         0.00%         0           Ererson         0.00%         0           Evergreen         0.00%         0           Frank West         0.00%         0           Frank West         0.00%         0           Garca         0.00%         0           Harding         0.00%         0           Harding         0.00%         0           Kust         0.00%         0           Harding         0.00%         0           Harding         0.00%         0           Kust         0.00%         0           Harding         0.00%         0           Mussey         0.00%            | Cato               | 0.00%     | 0 |
| Colege Hits         0.00%         0           Compton         0.00%         0           Curran         0.00%         0           Downtown         0.00%         0           Ed Center         0.00%         0           Eissler         0.00%         0           Evergreen         0.00%         0           Frank West         0.00%         0           Frank West         0.00%         0           Garza         0.00%         0           Harding         0.00%         0           Harding         0.00%         0           Harding         0.00%         0           Kinley         0.00%         0           Musey         0.00%         0           Notols         0.00%         0           Musey         0.00%         0           Notols         0.00%         0           Notols         0.00%         0                                                    | Chavez             | 0.00%     | 0 |
| Compton0.00%0Curran0.00%0Downtown0.00%0Ed Center0.00%0Eissler0.00%0Evergreen0.00%0Frank West0.00%0Franktin0.00%0Franktin0.00%0Gaza0.00%0Harris0.00%0Harris0.00%0Horne Mann0.00%0Horne Mann0.00%0Kirley0.00%0Marting0.00%0Harris0.00%0Horne Mann0.00%0Kirley0.00%0Marting0.00%0Indreflow0.00%0Marsy0.00%0Munsey0.00%0Narses0.00%0Narses0.00%0Narses0.00%0Narses0.00%0Narses0.00%0Narses0.00%0Narses0.00%0Narses0.00%0Narses0.00%0Narses0.00%0Narses0.00%0Narses0.00%0Narses0.00%0Narses0.00%0Narses0.00%0Narses0.00%0Narses0.00%0Narses0.00%0Narses0.00%0                                                                                                                                                                                                                                                                                                                                                                                                                                                                                   | Chipman            | 0.00%     | 0 |
| Curran000%0Downtown0.00%0Ed Center0.00%0Eisler0.00%0Emerson0.00%0Evergreen0.00%0Frank West0.00%0Franklin0.00%0Gaza0.00%0Harding0.00%0Horace Mann0.00%0Horace Mann0.00%0Horace Mann0.00%0Horace Mann0.00%0Longfellow0.00%0Musey0.00%0Musey0.00%0Musey0.00%0Musey0.00%0Nusey0.00%0Musey0.00%0Musey0.00%0Musey0.00%0Musey0.00%0Musey0.00%0Musey0.00%0Musey0.00%0Musey0.00%0Musey0.00%0Musey0.00%0Musey0.00%0Musey0.00%0Musey0.00%0Musey0.00%0Musey0.00%0Musey0.00%0Musey0.00%0Musey0.00%0Musey0.00%0Musey0.00%0Musey0.00%0Musey0.00%0Muse                                                                                                                                                                                                                                                                                                                                                                                                                                                                                                     | College Hts        | 0.00%     | 0 |
| Downlown         0.00%         0           Ed Center         0.00%         0           Eissler         0.00%         0           Emerson         0.00%         0           Evergreen         0.00%         0           Frank West         0.00%         0           Frank West         0.00%         0           Frank West         0.00%         0           Frank West         0.00%         0           Frank Im         0.00%         0           Garza         0.00%         0           Harris         0.00%         0           Hort         0.00%         0           Longfellow         0.00%         0           McKinley         0.00%         0           Musey         0.00%         0           Nichols         0.00%         0           Nichols         0.00%         0           Note         0.00 | Compton            | 0.00%     | 0 |
| Ed Center         0.00%         0           Eissler         0.00%         0           Emerson         0.00%         0           Evergreen         0.00%         0           Fletcher         0.00%         0           Frank West         0.00%         0           Fremont         0.00%         0           Gaza         0.00%         0           Harding         0.00%         0           Horace Mann         0.00%         0           Hort         0.00%         0           Longfellow         0.00%         0           McKinley         0.00%         0           Musey         0.00%         0           Musey         0.00%         0           Musey         0.00%         0           Musey         0.00%         0           Nuses         0.00%         0           Nuses         0.00%         0           Nuses         0.00%         0                                                                                                                                                                                  | Curran             | 0.00%     | 0 |
| Eissler         0.00%         0           Einerson         0.00%         0           Evergreen         0.00%         0           Fletcher         0.00%         0           Frank West         0.00%         0           Frank In         0.00%         0           Fremont         0.00%         0           Garza         0.00%         0           Harding         0.00%         0           Horace Mann         0.00%         0           Longfellow         0.00%         0           Mursey         0.00%         0           Mursey         0.00%         0           Nickinley         0.00%         0           Nurses         0.00%         0           Nurses         0.00%         0                                                                                                                                                                                                                                                                                                                                           | Downtown           | 0.00%     | 0 |
| Emerson         0.00%         0           Evergreen         0.00%         0           Flecher         0.00%         0           Frank West         0.00%         0           Franklin         0.00%         0           Fremont         0.00%         0           Garza         0.00%         0           Harding         0.00%         0           Harding         0.00%         0           Horace Mann         0.00%         0           Hort         0.00%         0           Longfellow         0.00%         0           Murkey         0.00%         0           NcKinley         0.00%         0           Nurkey         0.00%         0           Nurkey         0.00%         0           Nurkes         0.00%         0           Nurkes         0.00%         0           Nurkes         0.00%         0                                                                                                                                                                                                                     | Ed Center          | 0.00%     | 0 |
| Evergreen         0.00%         0           Fletcher         0.00%         0           Frank West         0.00%         0           Franklin         0.00%         0           Fremont         0.00%         0           Garza         0.00%         0           Harding         0.00%         0           Harding         0.00%         0           Horace Mann         0.00%         0           Horace Mann         0.00%         0           Longfellow         0.00%         0           McKinley         0.00%         0           MLK         0.00%         0           Munsey         0.00%         0           Noble         0.00%         0           Nurses         0.00%         0                                                                                                                                                                                                                                                                                                                                             | Eissler            | 0.00%     | 0 |
| Fletcher         0.00%         0           Frank West         0.00%         0           Franklin         0.00%         0           Fremont         0.00%         0           Garza         0.00%         0           Harding         0.00%         0           Horace Mann         0.00%         0           Longfellow         0.00%         0           Kinley         0.00%         0           McKinley         0.00%         0           MLK         0.00%         0           Munsey         0.00%         0           Noble         0.00%         0           Nurses         0.00%         0           Nurses         0.00%         0                                                                                                                                                                             | Emerson            | 0.00%     | 0 |
| Frank West         0.00%         0           Franklin         0.00%         0           Fremont         0.00%         0           Garza         0.00%         0           Harding         0.00%         0           Harding         0.00%         0           Horace Mann         0.00%         0           Horace Mann         0.00%         0           Longfellow         0.00%         0           McKinley         0.00%         0           MLK         0.00%         0           Mix Vernon         100.00%         0           Nunsey         0.00%         0           Nulses         0.00%         0           Nurses         0.00%         0                                                                                                                                                                                                                                                                                                                                                                                    | Evergreen          | 0.00%     | 0 |
| Franklin         0.00%         0           Fremont         0.00%         0           Garza         0.00%         0           Harding         0.00%         0           Harding         0.00%         0           Harris         0.00%         0           Horace Mann         0.00%         0           Hort         0.00%         0           Jefferson         0.00%         0           Longfellow         0.00%         0           McKinley         0.00%         0           MLK         0.00%         0           Nichols         0.00%         0           Noble         0.00%         0           Nurses         0.00%         0                                                                                                                                                                                                                                                                                                                                                                                                  | Fletcher           | 0.00%     | 0 |
| Fremont         0.00%         0           Garza         0.00%         0           Harding         0.00%         0           Harris         0.00%         0           Horace Mann         0.00%         0           Horace Mann         0.00%         0           Horace Mann         0.00%         0           Jefferson         0.00%         0           Longfellow         0.00%         0           McKinley         0.00%         0           MLK         0.00%         0           Munsey         0.00%         0           Noble         0.00%         0           Nurses         0.00%         0           Owens Intermediate         0.00%         0                                                                                                                                                                                                                                                                                                                                                                              | Frank West         | 0.00%     | 0 |
| Fremont0.00%0Garza0.00%0Harding0.00%0Harris0.00%0Horace Mann0.00%0Hort0.00%0Jefferson0.00%0Longfellow0.00%0McKinley0.00%0MLK0.00%0Munsey0.00%0Noble0.00%0Nurses0.00%0Owens Intermediate0.00%0                                                                                                                                                                                                                                                                                                                                                                                                                                                                                                                                                                                                                                                                                                                                                                                                                                              | Franklin           | 0.00%     | 0 |
| Garza0.00%0Harding0.00%0Harris0.00%0Horace Mann0.00%0Hort0.00%0Jefferson0.00%0Longfellow0.00%0McKinley0.00%0Mt.Vernon100.00%9Nursey0.00%0Noble0.00%0Nurses0.00%0Ovens Intermediate0.00%0                                                                                                                                                                                                                                                                                                                                                                                                                                                                                                                                                                                                                                                                                                                                                                                                                                                   |                    | 0.00%     | 0 |
| Harding0.00%0Harris0.00%0Horace Mann0.00%0Hort0.00%0Jefferson0.00%0Longfellow0.00%0McKinley0.00%0MLK0.00%0Musey0.00%0Nichols0.00%0Nurses0.00%0Owens Intermediate0.00%0                                                                                                                                                                                                                                                                                                                                                                                                                                                                                                                                                                                                                                                                                                                                                                                                                                                                     |                    | 0.00%     | 0 |
| Harris0.00%0Horace Mann0.00%0Hort0.00%0Jefferson0.00%0Longfellow0.00%0McKinley0.00%0MLK0.00%0Mt.Vernon100.00%9Nursey0.00%0Nichols0.00%0Nurses0.00%0Owens Intermediate0.00%0                                                                                                                                                                                                                                                                                                                                                                                                                                                                                                                                                                                                                                                                                                                                                                                                                                                                |                    | 0.00%     | 0 |
| Horace Mann         0.00%         0           Hort         0.00%         0           Jefferson         0.00%         0           Longfellow         0.00%         0           McKinley         0.00%         0           MLK         0.00%         0           Mt.Vernon         100.00%         9           Munsey         0.00%         0           Nichols         0.00%         0           Nurses         0.00%         0           Owens Intermediate         0.00%         0                                                                                                                                                                                                                                                                                                                                                                                                                                                                                                                                                        |                    | 0.00%     | 0 |
| Hort         0.00%         0           Jefferson         0.00%         0           Longfellow         0.00%         0           McKinley         0.00%         0           MLK         0.00%         0           Mt.Vernon         100.00%         0           Nursey         0.00%         0           Nichols         0.00%         0           Noble         0.00%         0           Owens Intermediate         0.00%         0                                                                                                                                                                                                                                                                                                                                                                                                                                                                                                                                                                                                       |                    | 0.00%     | 0 |
| Jefferson0.00%0Longfellow0.00%0McKinley0.00%0MLK0.00%0Mt.vernon100.00%9Munsey0.00%0Nichols0.00%0Noble0.00%0Nurses0.00%0Owens Intermediate0.00%0                                                                                                                                                                                                                                                                                                                                                                                                                                                                                                                                                                                                                                                                                                                                                                                                                                                                                            |                    | 0.00%     | 0 |
| Longfellow0.00%0McKinley0.00%0MLK0.00%0Mt.Vernon100.00%9Munsey0.00%0Nichols0.00%0Noble0.00%0Nurses0.00%0Owens Intermediate0.00%0                                                                                                                                                                                                                                                                                                                                                                                                                                                                                                                                                                                                                                                                                                                                                                                                                                                                                                           |                    | 0.00%     | 0 |
| McKinley         0.00%         0           MLK         0.00%         0           Mt.Vernon         100.00%         9           Munsey         0.00%         0           Nichols         0.00%         0           Noble         0.00%         0           Nurses         0.00%         0           Owens Intermediate         0.00%         0                                                                                                                                                                                                                                                                                                                                                                                                                                                                                                                                                                                                                                                                                              |                    | 0.00%     | 0 |
| MLK0.00%0Mt.Vernon100.00%9Munsey0.00%0Nichols0.00%0Noble0.00%0Nurses0.00%0Owens Intermediate0.00%0                                                                                                                                                                                                                                                                                                                                                                                                                                                                                                                                                                                                                                                                                                                                                                                                                                                                                                                                         |                    | 0.00%     | 0 |
| Munsey         0.00%         0           Nichols         0.00%         0           Noble         0.00%         0           Nurses         0.00%         0           Owens Intermediate         0.00%         0                                                                                                                                                                                                                                                                                                                                                                                                                                                                                                                                                                                                                                                                                                                                                                                                                             |                    | 0.00%     | 0 |
| Nichols         0.00%         0           Noble         0.00%         0           Nurses         0.00%         0           Owens Intermediate         0.00%         0                                                                                                                                                                                                                                                                                                                                                                                                                                                                                                                                                                                                                                                                                                                                                                                                                                                                      | Mt.Vernon          | 100.00%   | 9 |
| Noble     0.00%     0       Nurses     0.00%     0       Owens Intermediate     0.00%     0                                                                                                                                                                                                                                                                                                                                                                                                                                                                                                                                                                                                                                                                                                                                                                                                                                                                                                                                                | Munsey             | 0.00%     | 0 |
| Nurses     0.00%     0       Owens Intermediate     0.00%     0                                                                                                                                                                                                                                                                                                                                                                                                                                                                                                                                                                                                                                                                                                                                                                                                                                                                                                                                                                            | Nichols            | 0.00%     | 0 |
| Owens Intermediate     0.00%     0                                                                                                                                                                                                                                                                                                                                                                                                                                                                                                                                                                                                                                                                                                                                                                                                                                                                                                                                                                                                         | Noble              | 0.00%     | 0 |
|                                                                                                                                                                                                                                                                                                                                                                                                                                                                                                                                                                                                                                                                                                                                                                                                                                                                                                                                                                                                                                            | Nurses             | 0.00%     | 0 |
| Owens Primary 0.00% 0                                                                                                                                                                                                                                                                                                                                                                                                                                                                                                                                                                                                                                                                                                                                                                                                                                                                                                                                                                                                                      | Owens Intermediate | 0.00%     | 0 |
|                                                                                                                                                                                                                                                                                                                                                                                                                                                                                                                                                                                                                                                                                                                                                                                                                                                                                                                                                                                                                                            | Owens Primary      | 0.00%     | 0 |