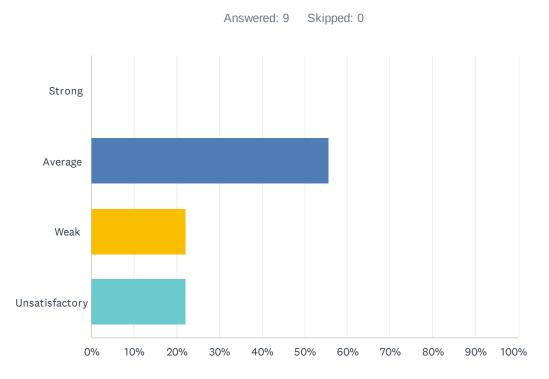

# Q9 Administration supports staff against attacks and criticism from parents.

| ANSWER CHOICES | RESPONSES |   |
|----------------|-----------|---|
| Strong         | 0.00%     | 0 |
| Average        | 44.44%    | 4 |
| Weak           | 22.22%    | 2 |
| Unsatisfactory | 33.33%    | 3 |
| TOTAL          |           | 9 |