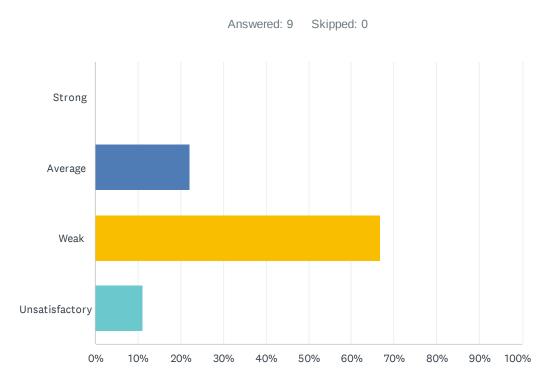

#### Q8 Administration maintains open communication with staff, parents, and students.

| ANSWER CHOICES | RESPONSES |   |
|----------------|-----------|---|
| Strong         | 0.00%     | 0 |
| Average        | 22.22%    | 2 |
| Weak           | 66.67%    | 6 |
| Unsatisfactory | 11.11%    | 1 |
| TOTAL          |           | 9 |