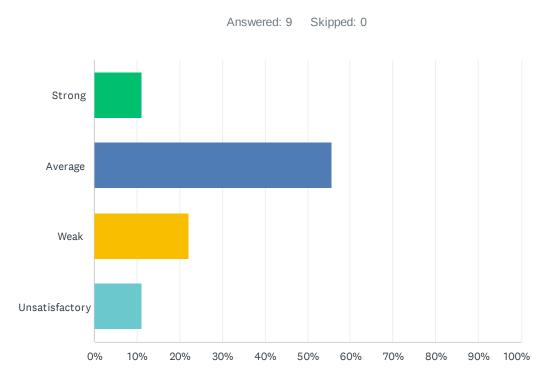

## Q3 Site administration is sensitive to the needs of students, staff, and the community.

| ANSWER CHOICES | RESPONSES |   |
|----------------|-----------|---|
| Strong         | 0.00%     | 0 |
| Average        | 11.11%    | 1 |
| Weak           | 55.56%    | 5 |
| Unsatisfactory | 33.33%    | 3 |
| TOTAL          |           | 9 |