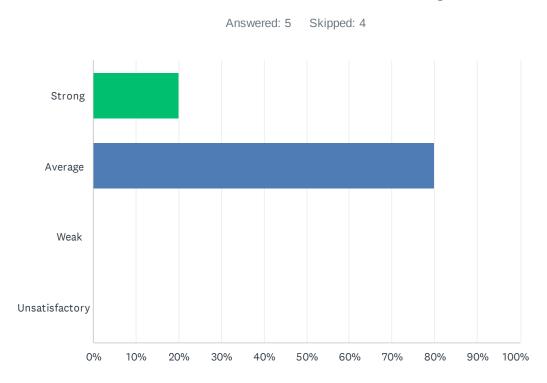

#### Q28 Staff and students feel safe while attending online classes.

| ANSWER     | CHOICES           | RESPONSES |                   |   |
|------------|-------------------|-----------|-------------------|---|
| Strong     |                   | 20.00%    |                   | 1 |
| Average    |                   | 80.00%    |                   | 4 |
| Weak       |                   | 0.00%     |                   | 0 |
| Unsatisfac | tory              | 0.00%     |                   | 0 |
| TOTAL      |                   |           |                   | 5 |
|            |                   |           |                   |   |
| #          | COMMENT           |           | DATE              |   |
| 1          | No online classes |           | 3/20/2022 5:00 PM |   |
|            |                   |           |                   |   |

2 online or in person.... what safety is involved with online?? As regards to discipline.. it's a good 2/9/2022 8:42 PM front but like a donut there's holes in the center.