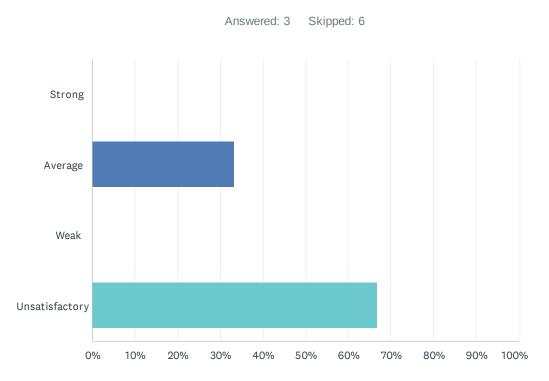

# Q21 The Special Education Department is assisting you with your questions, problems, and concerns.

| ANSWER CHOICES | RESPONSES |   |
|----------------|-----------|---|
| Strong         | 0.00%     | 0 |
| Average        | 66.67%    | 2 |
| Weak           | 0.00%     | 0 |
| Unsatisfactory | 33.33%    | 1 |
| TOTAL          |           | 3 |