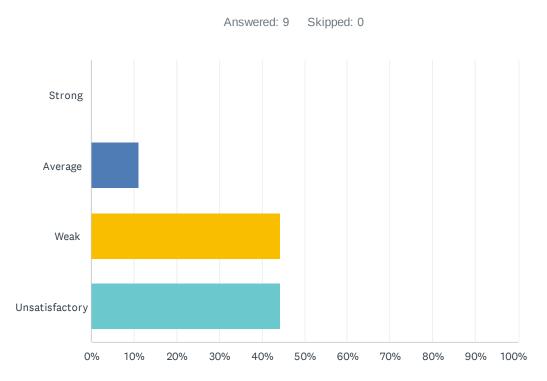

## Q3 Site administration is sensitive to the needs of students, staff, and the community.

| ANSWER CHOICES | RESPONSES |   |
|----------------|-----------|---|
| Strong         | 0.00%     | 0 |
| Average        | 11.11%    | 1 |
| Weak           | 55.56%    | 5 |
| Unsatisfactory | 33.33%    | 3 |
| TOTAL          |           | 9 |