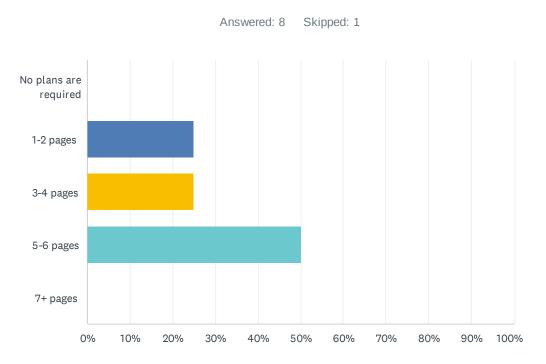

# Q20 Teachers are required to submit complete, but not excessively lengthy lesson plans.

| ANSWER CHOICES        | RESPONSES |   |
|-----------------------|-----------|---|
| No plans are required | 0.00%     | 0 |
| 1-2 pages             | 25.00%    | 2 |
| 3-4 pages             | 25.00%    | 2 |
| 5-6 pages             | 50.00%    | 4 |
| 7+ pages              | 0.00%     | 0 |
| TOTAL                 |           | 8 |
|                       |           |   |