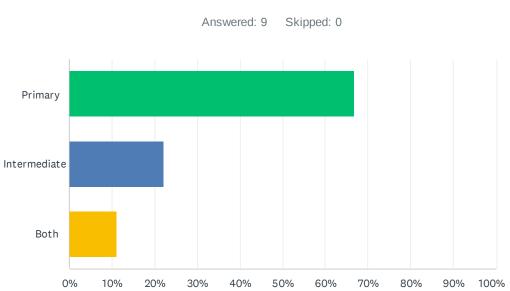

| # |
|---|
|   |

OTHER (PLEASE SPECIFY) There are no responses. DATE

| ANSWER CHOICES | RESPONSES |   |
|----------------|-----------|---|
| Primary        | 66.67%    | 6 |
| Intermediate   | 22.22%    | 2 |
| Both           | 11.11%    | 1 |
| TOTAL          |           | 9 |