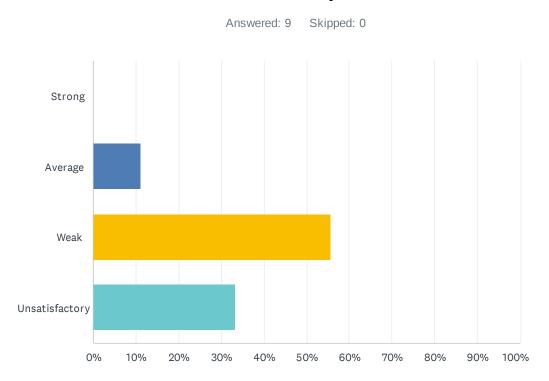

## Q3 Site administration is sensitive to the needs of students, staff, and the community.

| ANSWER CHOICES | RESPONSES |   |
|----------------|-----------|---|
| Strong         | 0.00%     | 0 |
| Average        | 11.11%    | 1 |
| Weak           | 55.56%    | 5 |
| Unsatisfactory | 33.33%    | 3 |
| TOTAL          |           | 9 |