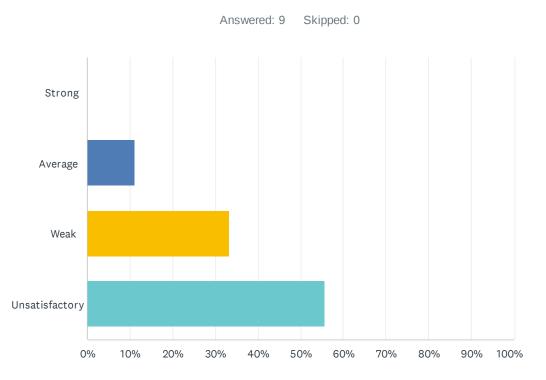

| Q32 My site | has a positive | atmosphere. |
|-------------|----------------|-------------|
|-------------|----------------|-------------|

| ANSWER CHOICES | RESPONSES |   |
|----------------|-----------|---|
| Strong         | 0.00%     | 0 |
| Average        | 11.11%    | 1 |
| Weak           | 33.33%    | 3 |
| Unsatisfactory | 55.56%    | 5 |
| TOTAL          |           | 9 |
|                |           |   |

| # | COMMENT                                                                                                   | DATE              |
|---|-----------------------------------------------------------------------------------------------------------|-------------------|
| 1 | We have some amazing teachers and staff, but despite that, the overall environment is toxic and negative. | 1/31/2022 9:05 AM |