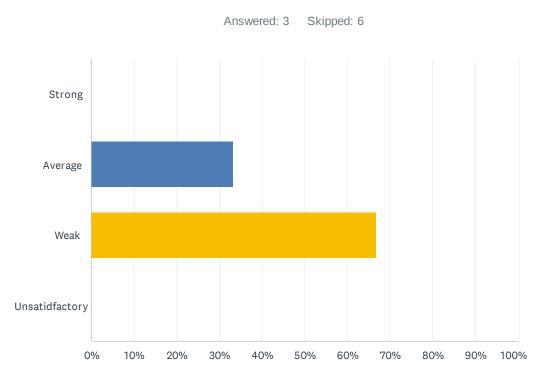

## Q24 Special education teachers have access to ALL instructional resources provided to general education teachers.

| ANSWER CHOICES | RESPONSES |   |
|----------------|-----------|---|
| Strong         | 0.00%     | 0 |
| Average        | 33.33%    | 1 |
| Weak           | 66.67%    | 2 |
| Unsatidfactory | 0.00%     | 0 |
| TOTAL          |           | 3 |