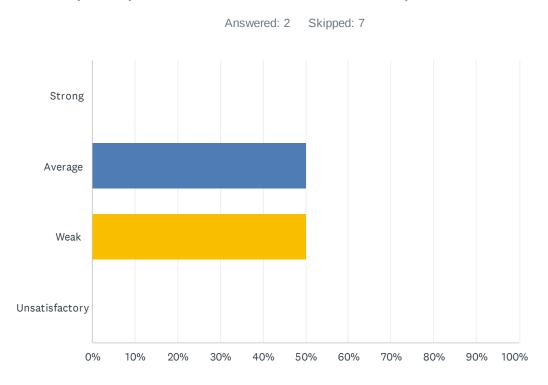

#### Q26 The site principal is accessible to discuss special education issues.

| ANSWER CHOICES | RESPONSES |   |
|----------------|-----------|---|
| Strong         | 0.00%     | 0 |
| Average        | 50.00%    | 1 |
| Weak           | 50.00%    | 1 |
| Unsatisfactory | 0.00%     | 0 |
| TOTAL          |           | 2 |