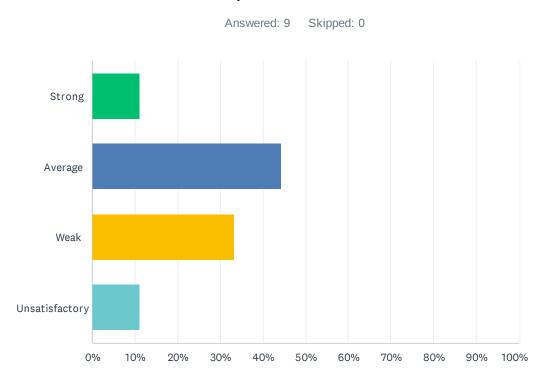

#### Q15 Site staff is involved in setting school policies and budgetary priorities.

| ANSWER CHOICES | RESPONSES |   |
|----------------|-----------|---|
| Strong         | 0.00%     | 0 |
| Average        | 44.44%    | 4 |
| Weak           | 33.33%    | 3 |
| Unsatisfactory | 22.22%    | 2 |
| TOTAL          |           | 9 |