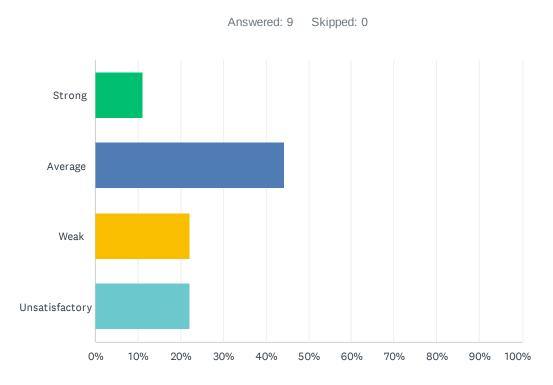

#### Q6 Site administration follows the contract and respects personal rights.

| ANSWER CHOICES | RESPONSES |   |
|----------------|-----------|---|
| Strong         | 0.00%     | 0 |
| Average        | 33.33%    | 3 |
| Weak           | 33.33%    | 3 |
| Unsatisfactory | 33.33%    | 3 |
| TOTAL          |           | 9 |