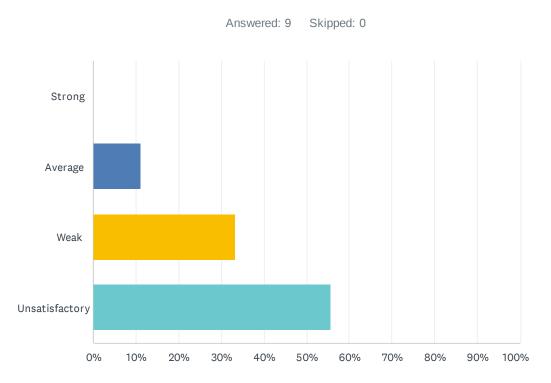

### Q33 I would recommend my site to other employees and prospective teachers.

| ANSWER CHOICES | RESPONSES |   |
|----------------|-----------|---|
| Strong         | 0.00%     | 0 |
| Average        | 11.11%    | 1 |
| Weak           | 33.33%    | 3 |
| Unsatisfactory | 55.56%    | 5 |
| TOTAL          |           | 9 |

| # | COMMENT                                                                                                            | DATE              |
|---|--------------------------------------------------------------------------------------------------------------------|-------------------|
| 1 | Do not come here.                                                                                                  | 3/20/2022 5:04 PM |
| 2 | There was a time Mt. Vernon was a good school to be at, this is not that time Stay away while Mrs. Prieto is here. | 3/20/2022 5:00 PM |
| 3 | After this year, I will be leaving. I can no longer work for this admin. I won't survive.                          | 1/31/2022 9:05 AM |