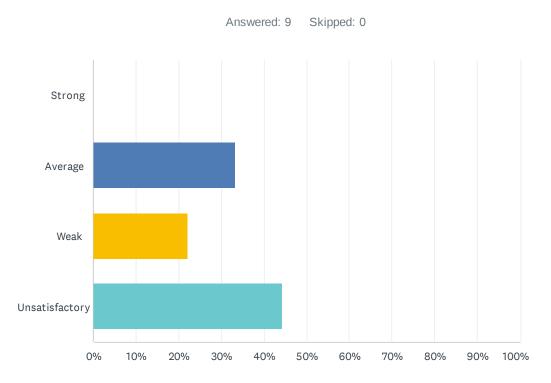

# Q7 Administration utilizes staff according to their job description (ie. Coaches, APL's, Specialists & Staff).

| ANSWER CHOICES | RESPONSES |   |
|----------------|-----------|---|
| Strong         | 0.00%     | 0 |
| Average        | 33.33%    | 3 |
| Weak           | 22.22%    | 2 |
| Unsatisfactory | 44.44%    | 4 |
| TOTAL          |           | 9 |