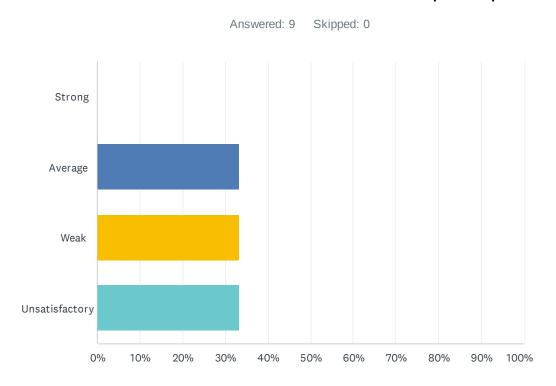

#### Q6 Site administration follows the contract and respects personal rights.

| ANSWER CHOICES | RESPONSES |   |
|----------------|-----------|---|
| Strong         | 0.00%     | 0 |
| Average        | 33.33%    | 3 |
| Weak           | 33.33%    | 3 |
| Unsatisfactory | 33.33%    | 3 |
| TOTAL          |           | 9 |