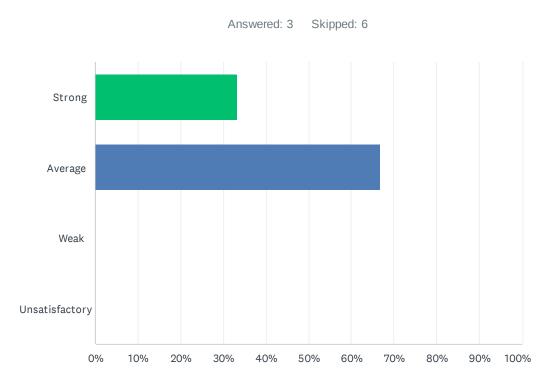

# Q21 The Special Education Department is assisting you with your questions, problems, and concerns.

| ANSWER CHOICES | RESPONSES |   |
|----------------|-----------|---|
| Strong         | 0.00%     | 0 |
| Average        | 66.67%    | 2 |
| Weak           | 0.00%     | 0 |
| Unsatisfactory | 33.33%    | 1 |
| TOTAL          |           | 3 |