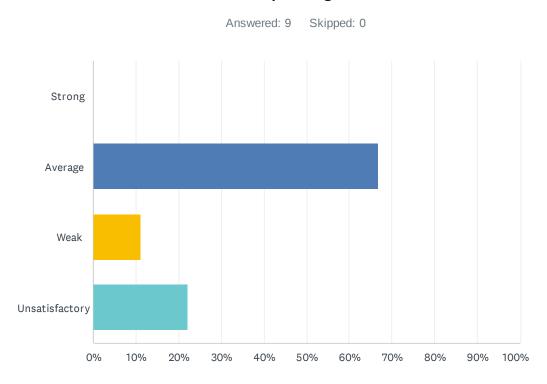

#### Q11 Administration supports classroom discipline procedures and follows District discipline guidelines.

| ANSWER C     | HOICES                                                                                                                             | RESPONSES                     |                   |   |
|--------------|------------------------------------------------------------------------------------------------------------------------------------|-------------------------------|-------------------|---|
| Strong       |                                                                                                                                    | 0.00%                         |                   | 0 |
| Average      |                                                                                                                                    | 66.67%                        |                   | 6 |
| Weak         |                                                                                                                                    | 11.11%                        |                   | 1 |
| Unsatisfacto | pry                                                                                                                                | 22.22%                        |                   | 2 |
| TOTAL        |                                                                                                                                    |                               |                   | 9 |
|              |                                                                                                                                    |                               |                   |   |
| #            | COMMENTS                                                                                                                           |                               | DATE              |   |
| 1            | She's average for the district which truly translates into weak as t<br>but doesn't truly follow through on really solving issues. | he District talks a good talk | 2/9/2022 8:31 PM  |   |
| 2            | There is no support for discipline, no follow through.                                                                             |                               | 1/31/2022 9:03 AM |   |