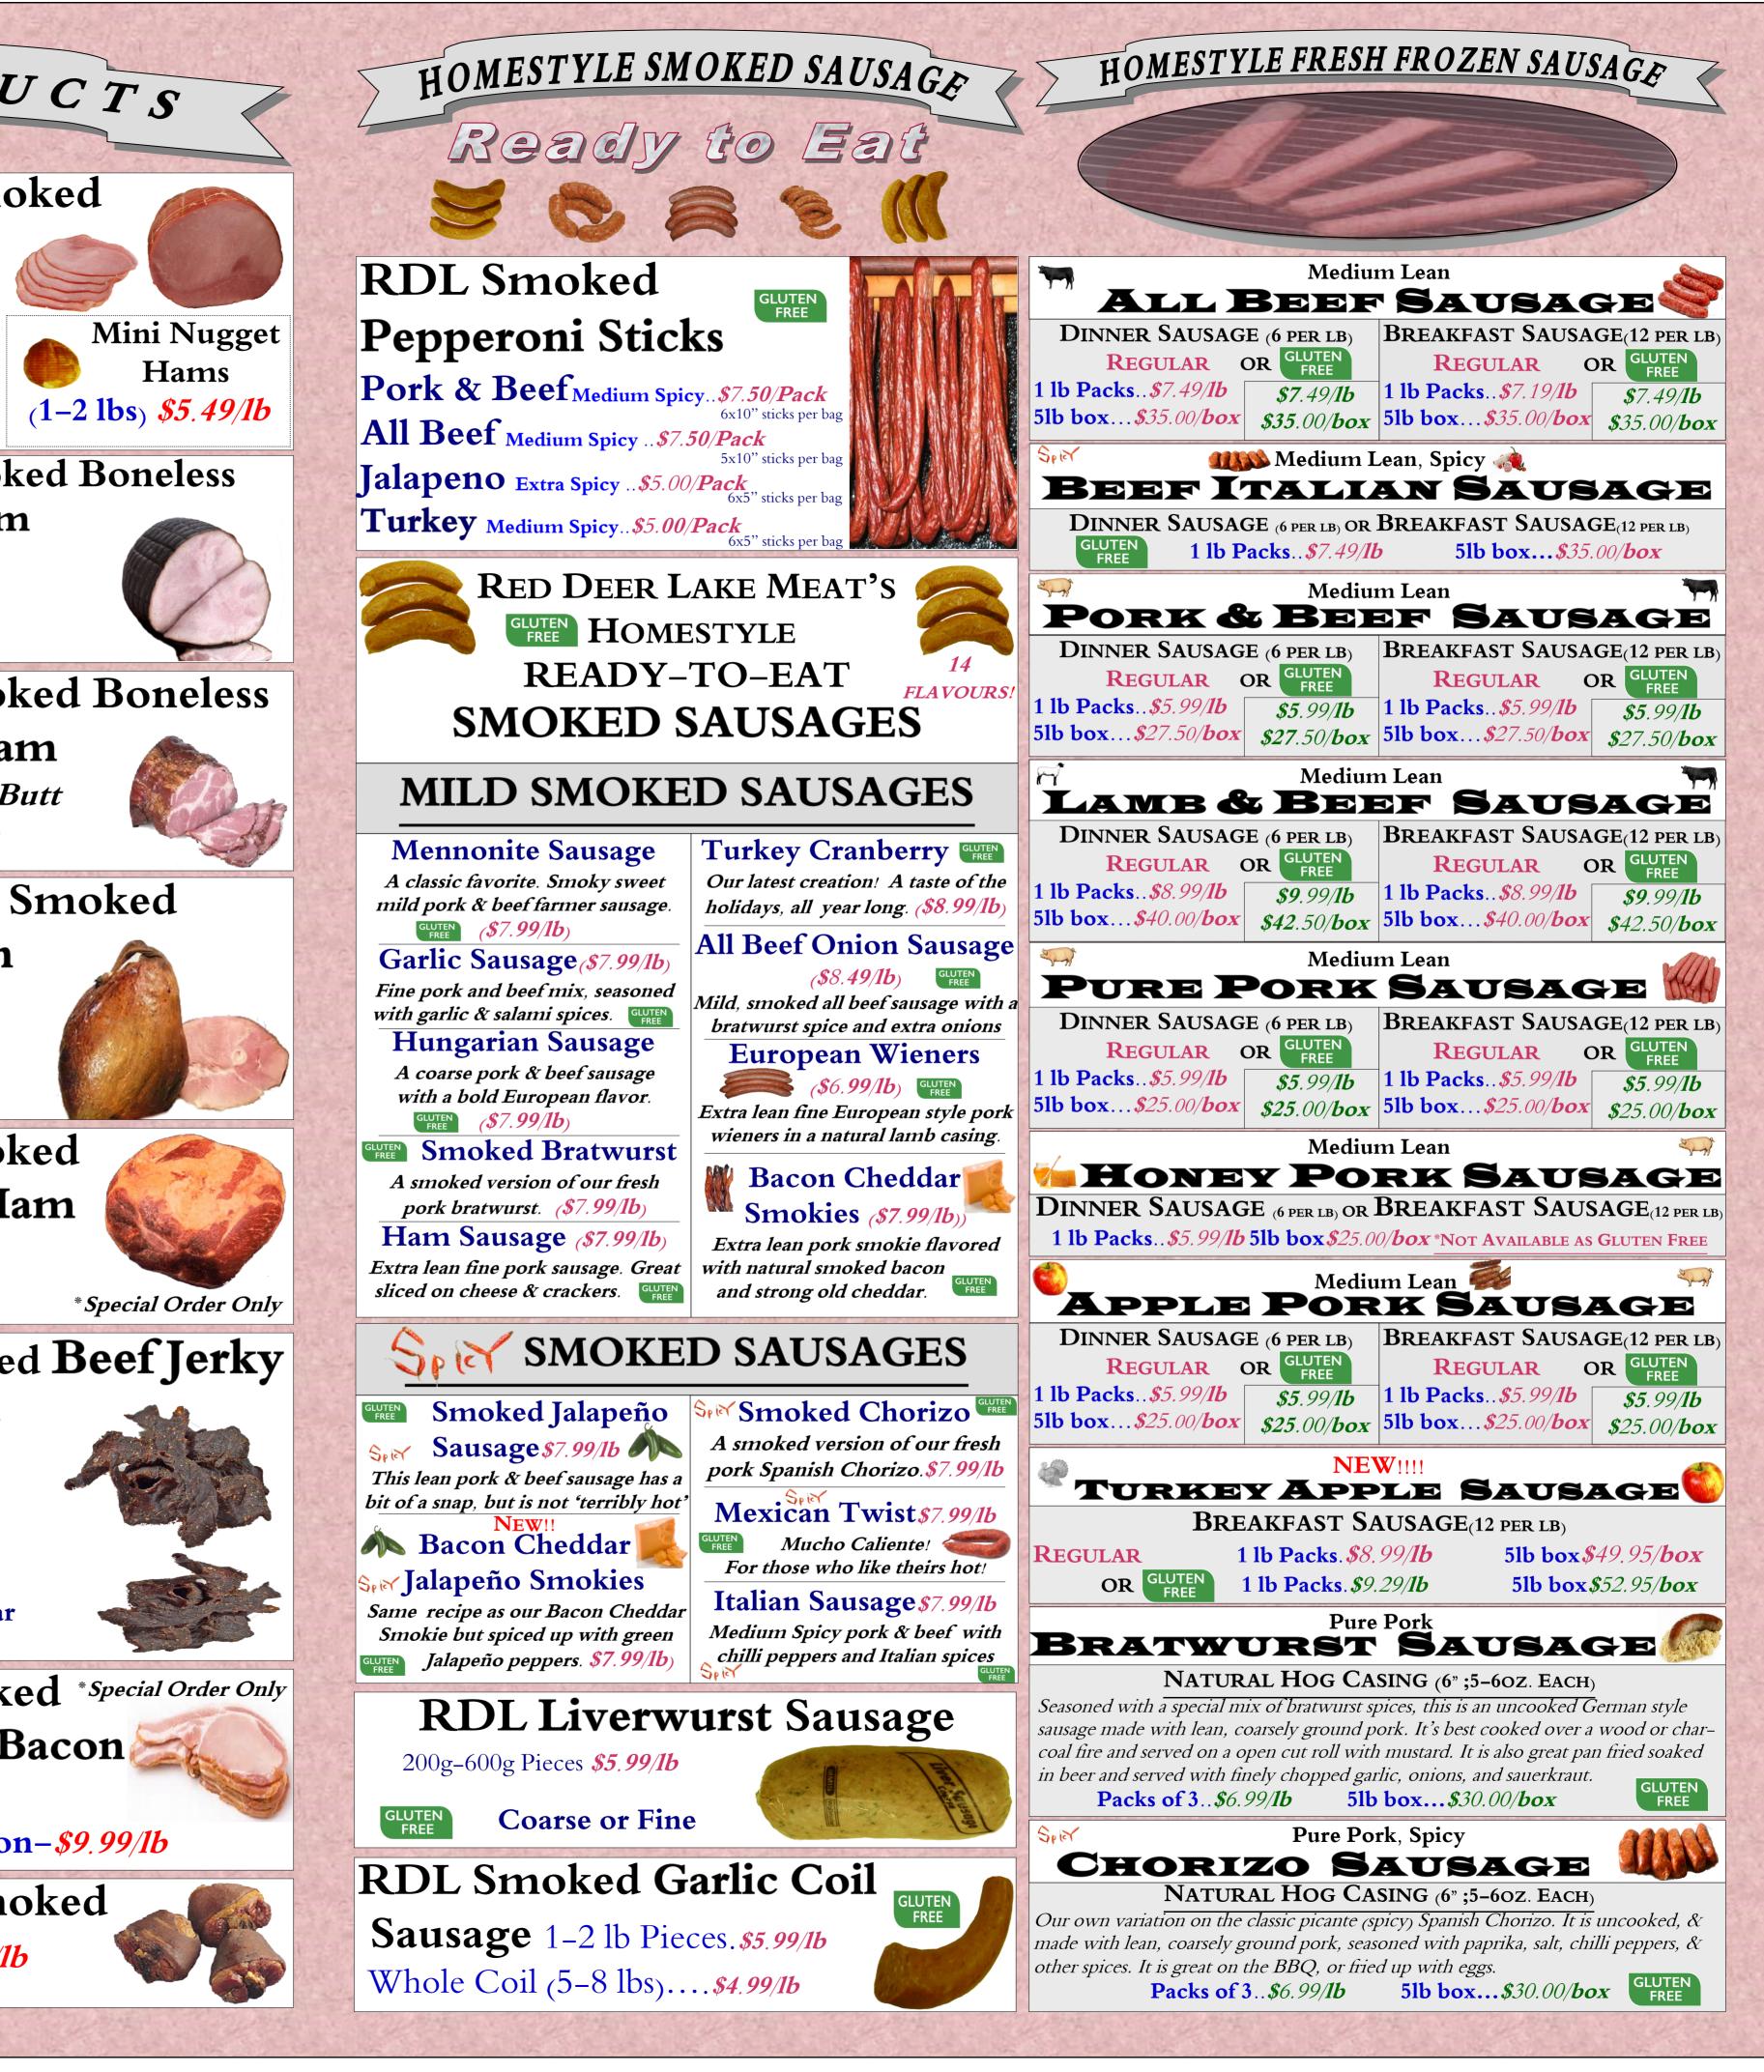

Prices in effect until

## Mar 31/2022 NATUALLY SMOKED PRODUCTS

Heat & Serve **RDL Natural Smoked Bacon** From 100% Local Alberta Pork Natural Hickory Smoke Whole Slab- *\$6.39/1b* Half Slab- *\$6.59/1b* 

Diced Slab Ends & Bits- \$6.99/1b **Sliced 1 lb/pack-** *\$8.99/1b* **Sliced 5 lb/box**-*\$39.95/box* 

**RDL** Natural Smoked **Black Forest Bacon** Half Slab(3–5lb)–*\$6.79/lb* Sliced 1 lb packs-*\$8.99/lb* Ends & Bits-*\$7.99/1b* Sliced 5lbBox-\$39.95/box.

**RDL Natural Smoked Alberta Back Bacon** Whole Slabs-*\$8.79/1b* Cut pieces<sub>(300-800 gram)</sub> \$8.99/1b Sliced Back Bacon-\$10.99/lb

**RDL** Natural Smoked Maple Bacon JEV Whole Slabs-*\$6.99/1b* Sliced Maple Bacon-*\$8.99/lb* 

Smoked Beef Bacon Whole Slab-*\$8.99/1b* Sliced 1 lb/pack-*\$9.99/lb* 

**RDL** Natural Smoked Kessler Pork Loin Chops *\$6.49/1b* Half Uncut Loin \$5.99/1b

**RDL** Natural Smoked Pork Side Spare Ribs *\$6.99/1b* 

## **RDL Natural Smoked** Pork Jowls Skin on "Poor man's \$2.99/lb Bacon"

\* Special Order Only

**RDL** Natural Smoked **Old Fashion Boneless Ham** 

Whole (7–8 lbs)-*\$4.69/lb* Half (3–4lbs)—*\$4.89/lb* Sliced(~200 gram packs)-*\$6.13/lb* 

**RDL Natural Smoked Boneless Black Forest Ham** Whole (7–8 lbs) *\$4.79/lb* Half (3-4 lbs)- \$4.99/lb **Sliced**<sub>(~200 gram packs)</sub>-*\$6.99/1b* 

**RDL Natural Smoked Boneless** Cottage Roll Ham

From Pork Shoulder Butt (7-9 lbs) - \$4.19/lb

**RDL Natural Smoked Bone in Leg Ham** 

Butt Half......\$4.39/lb 

## **RDL Natural Smoked Shoulder Picnic Ham**

Bone in Hock on \$3.49/lb Bone in Hock off \$3.69/lb

RDL Natural Smoked Beef Jerky

**Regular or Peppered** 80g-150g Bags *\$6.49/100g* or \$29.50/lb. Natural Smoked

**Pork Jerky** JE Sweet & Spicy, or Regular

RDL Natural Smoked \* Special Order Only English style Back Bacon Whole Slabs-*\$6.99/1b* Sliced English Back Bacon-\$9.99/1b

**RDL** Natural Smoked **Pork Hock** *\$4.99/1b* 