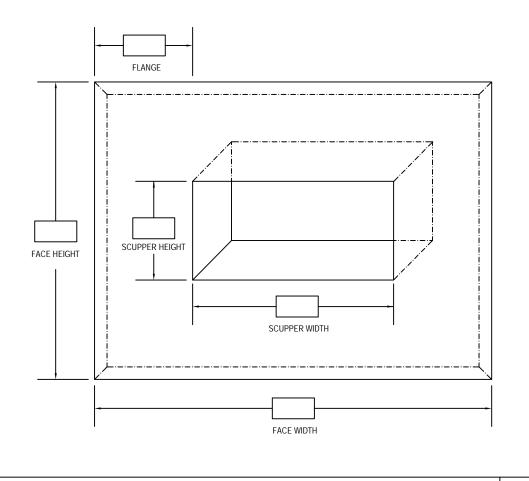

## THRU-WALL SCUPPER TRIM RING

QUANTITY

UNIT Fabrication Requirements:

☐ Pop Rivet & Sealed

□ Welded (see note)\*

Installation:

- 1) Use roofing manufacturers flange width for roof side to allow proper flashing.
- 2) Welded units recommended.
- 3) Welded units are post painted finish.