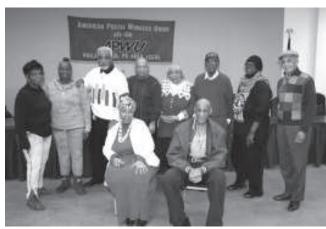

#### April 2021

The above members of the Philadelphia PA Area Local Retiree Chapter were participants in the Great Postal Strike of 1970 and were proud to walk the picket line.

| Sunday                                            | Monday | Tuesday       | Wednesday | Thursday            | Friday                 | Saturday            |
|---------------------------------------------------|--------|---------------|-----------|---------------------|------------------------|---------------------|
|                                                   |        |               |           | April fools day     | Pay Day<br>GOOD FRIDAY | 3                   |
| 4<br>EASTER SUNDAY<br>PASSOVER ENDS AT<br>SUNDOWN | 5      | 6             | 7         | 8                   | 9                      | 10<br>Pay Period 9  |
| 11                                                | 12     | 13<br>Ramadan | 14        | 15<br>Union Meeting | 16<br>Pay Day          | 17                  |
| 18                                                | 19     | 20            | 21        | 22<br>Earth day     | 23                     | 24<br>Pay Period 10 |
| 25                                                | 26     | 27            | 28        | 29                  | 30<br>Pay Day          |                     |