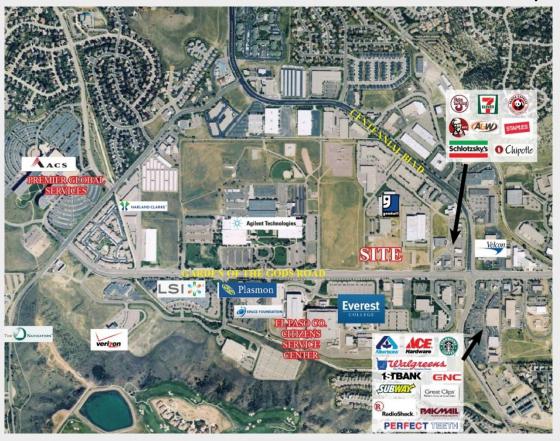

## 1466 Garden of the Gods Road

Colorado Springs, Colorado

- Close to High End Residential
- Frontage on Garden of the Gods Road
- Adjacent to Former Intel Campus
- Location on Lighted Intersection
- Adjacent to Chipotle and Ruby Tuesday

Traffic Counts: Intersection of Garden of the Gods and Centennial – 49,515 cars/day

Palmer McAllister

No warranty or representation, express or implied, is made as to the accuracy of the information contained herein, and same is submitted subject to errors omissions, change of price, rental or other conditions, withdrawal without notice, and to any specific listing conditions, imposed by our principals.