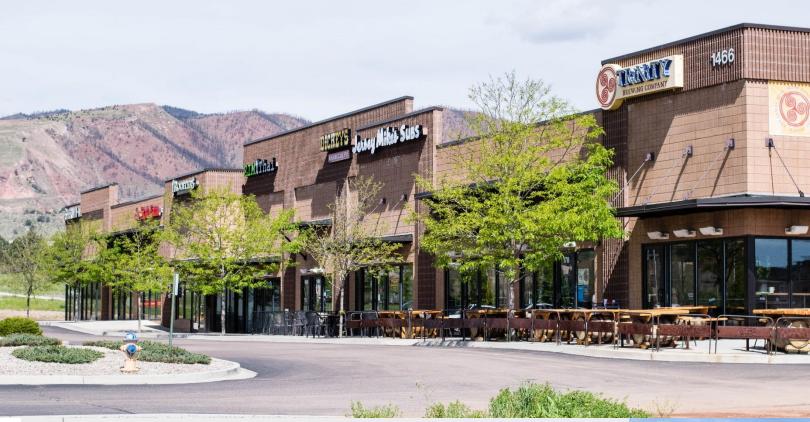

# Only 1 Retail Space Left! Pad Sites Available

# 1466 Garden of the Gods Road

Colorado Springs, Colorado

### **Join Current Tenants:**

Sherwin Williams
State Farm
Roosters Men's Grooming
EIM Thai
Dickey's BBQ
Jersey Mike's Subs
Trinity Brewing Company

For more information and inspection please contact: