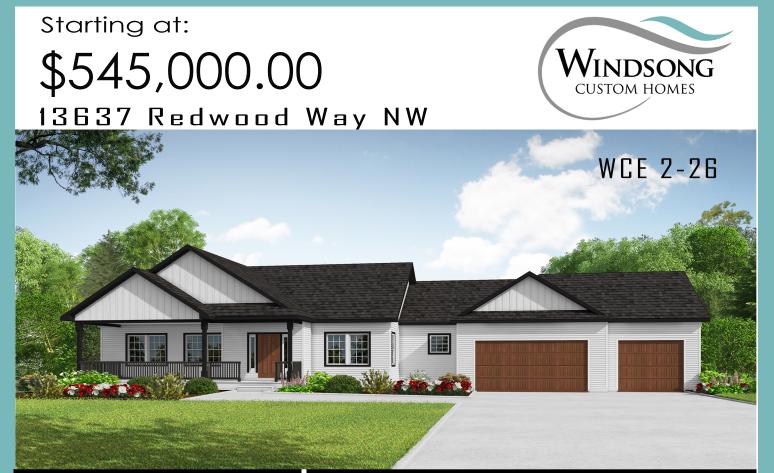

## LOCATION

Windsong Country estates is a beautiful country development located 9 miles North of Williston. This community offers 1-3 acre lots providing large yards and plenty os space to add a detached garage or parking pad. Enjoy gorgeous sunrise and sunset views of the surrounding basin from your home!

## PROPERTY FEATURES

- Ranch Style Home
- 3 Car Garage
- 3-5 Bedrooms \*
- 2-3 Bathrooms \*
- 1944.5 sq ft Main Level
- \*
- \* Unfinished Basement
- Open Concept Living Area
- \* Vaulted Ceilings
- Tile Shower \*
- High Quality Finished Throughout \*
- 1944.5 sq ft Basement Level \* Family Friendly Neighborhood