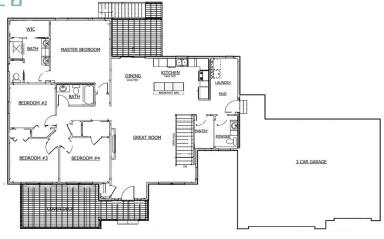

## PROPERTY FEATURES

- Ranch Style Home
- 3 Car Garage
- 3-5 Bedrooms \*
- 2-3 Bathrooms \*
- 1944.5 sq ft Main Level
- \*
- \* Unfinished Basement
- Open Concept Living Area
- \* Vaulted Ceilings
- Tile Shower \*
- High Quality Finished Throughout \*
- 1944.5 sq ft Basement Level \* Family Friendly Neighborhood