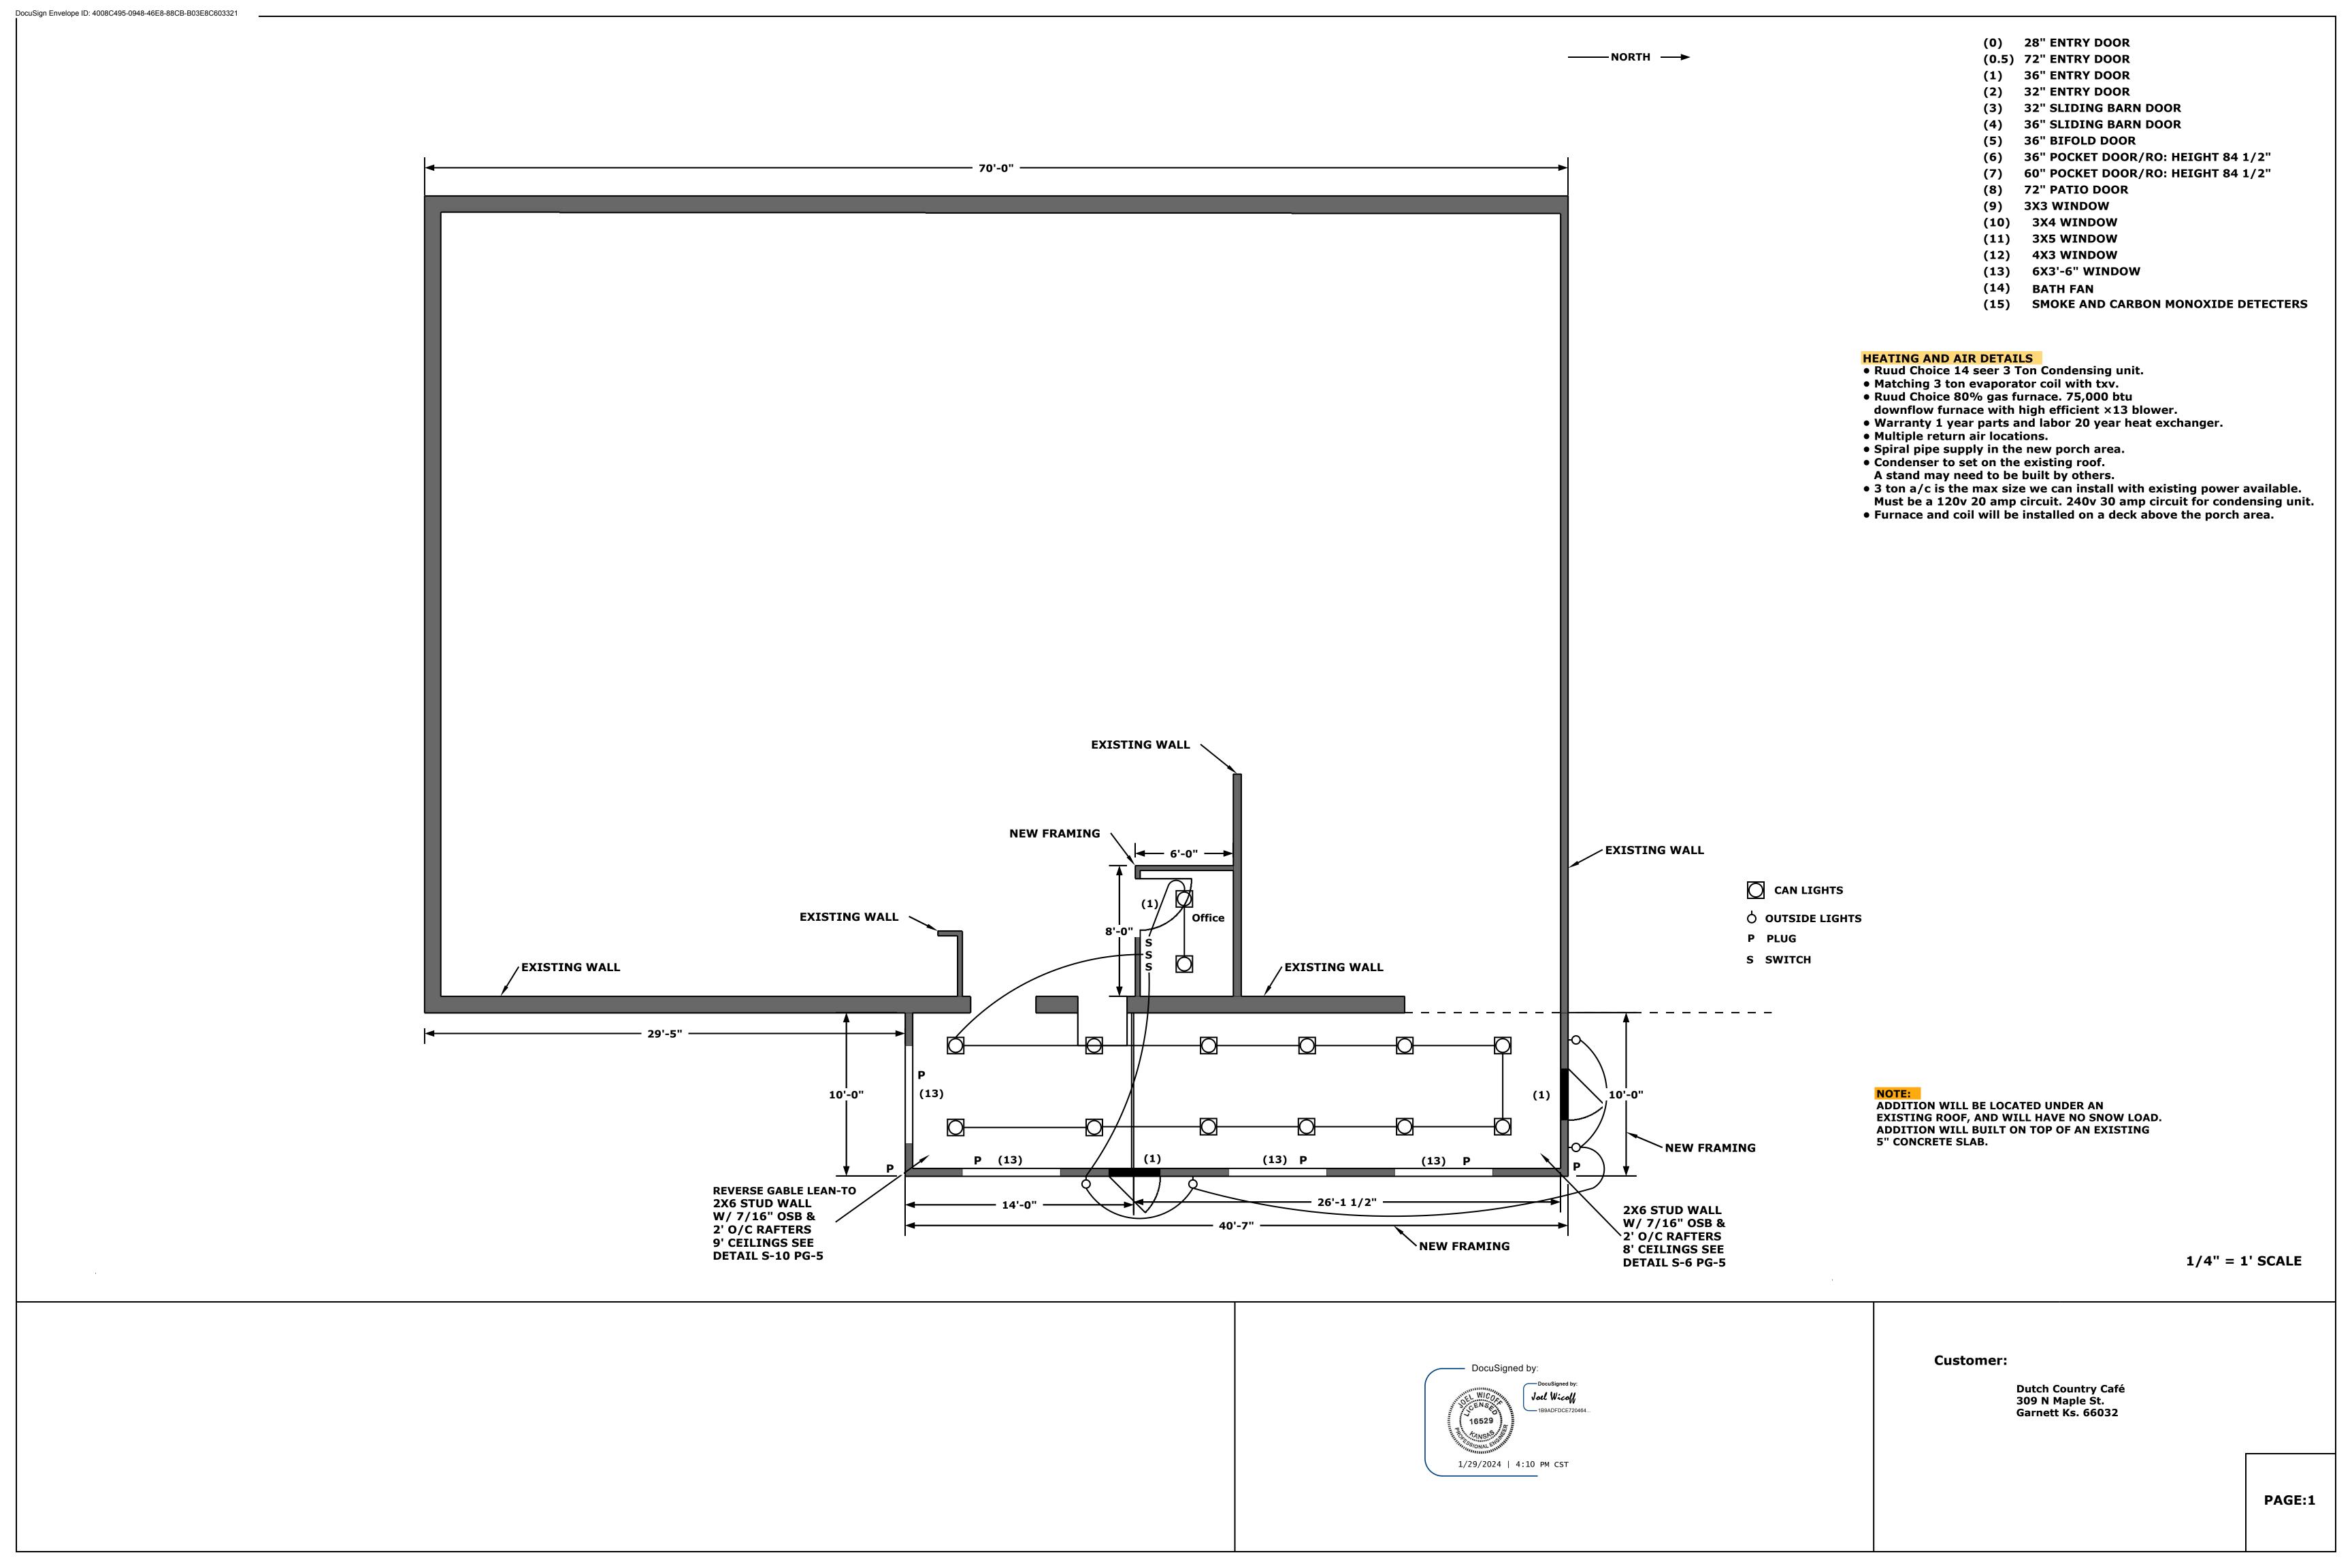

# A. Consideration of approval of the plan review for 309 N. Maple, Dutch Country Café.

Commissioner Wiehl motioned to approve the plan review for 309 N. Maple, Dutch Country Café as presented. Seconded by Commissioner Locke. Motion passed (3) AYE (0) NAY

The Chair called for the business, consider forwarding a recommendation of approval of plan review for construction at the Dutch Country Cafe, 309 N. Maple. ZA Mills explained that the plans were the continuation of the plans submitted at the January regular meeting, and contained the electrical and mechanical plans for the expansion. He further advised that, based on his review, the plans complied with the applicable sections of the International Building Code. Commr. Norman moved to forward to the Governing Body a recommendation of approval of the plan review for the construction noted above. Commr. Landis provided the second. Motion carried 7-0.