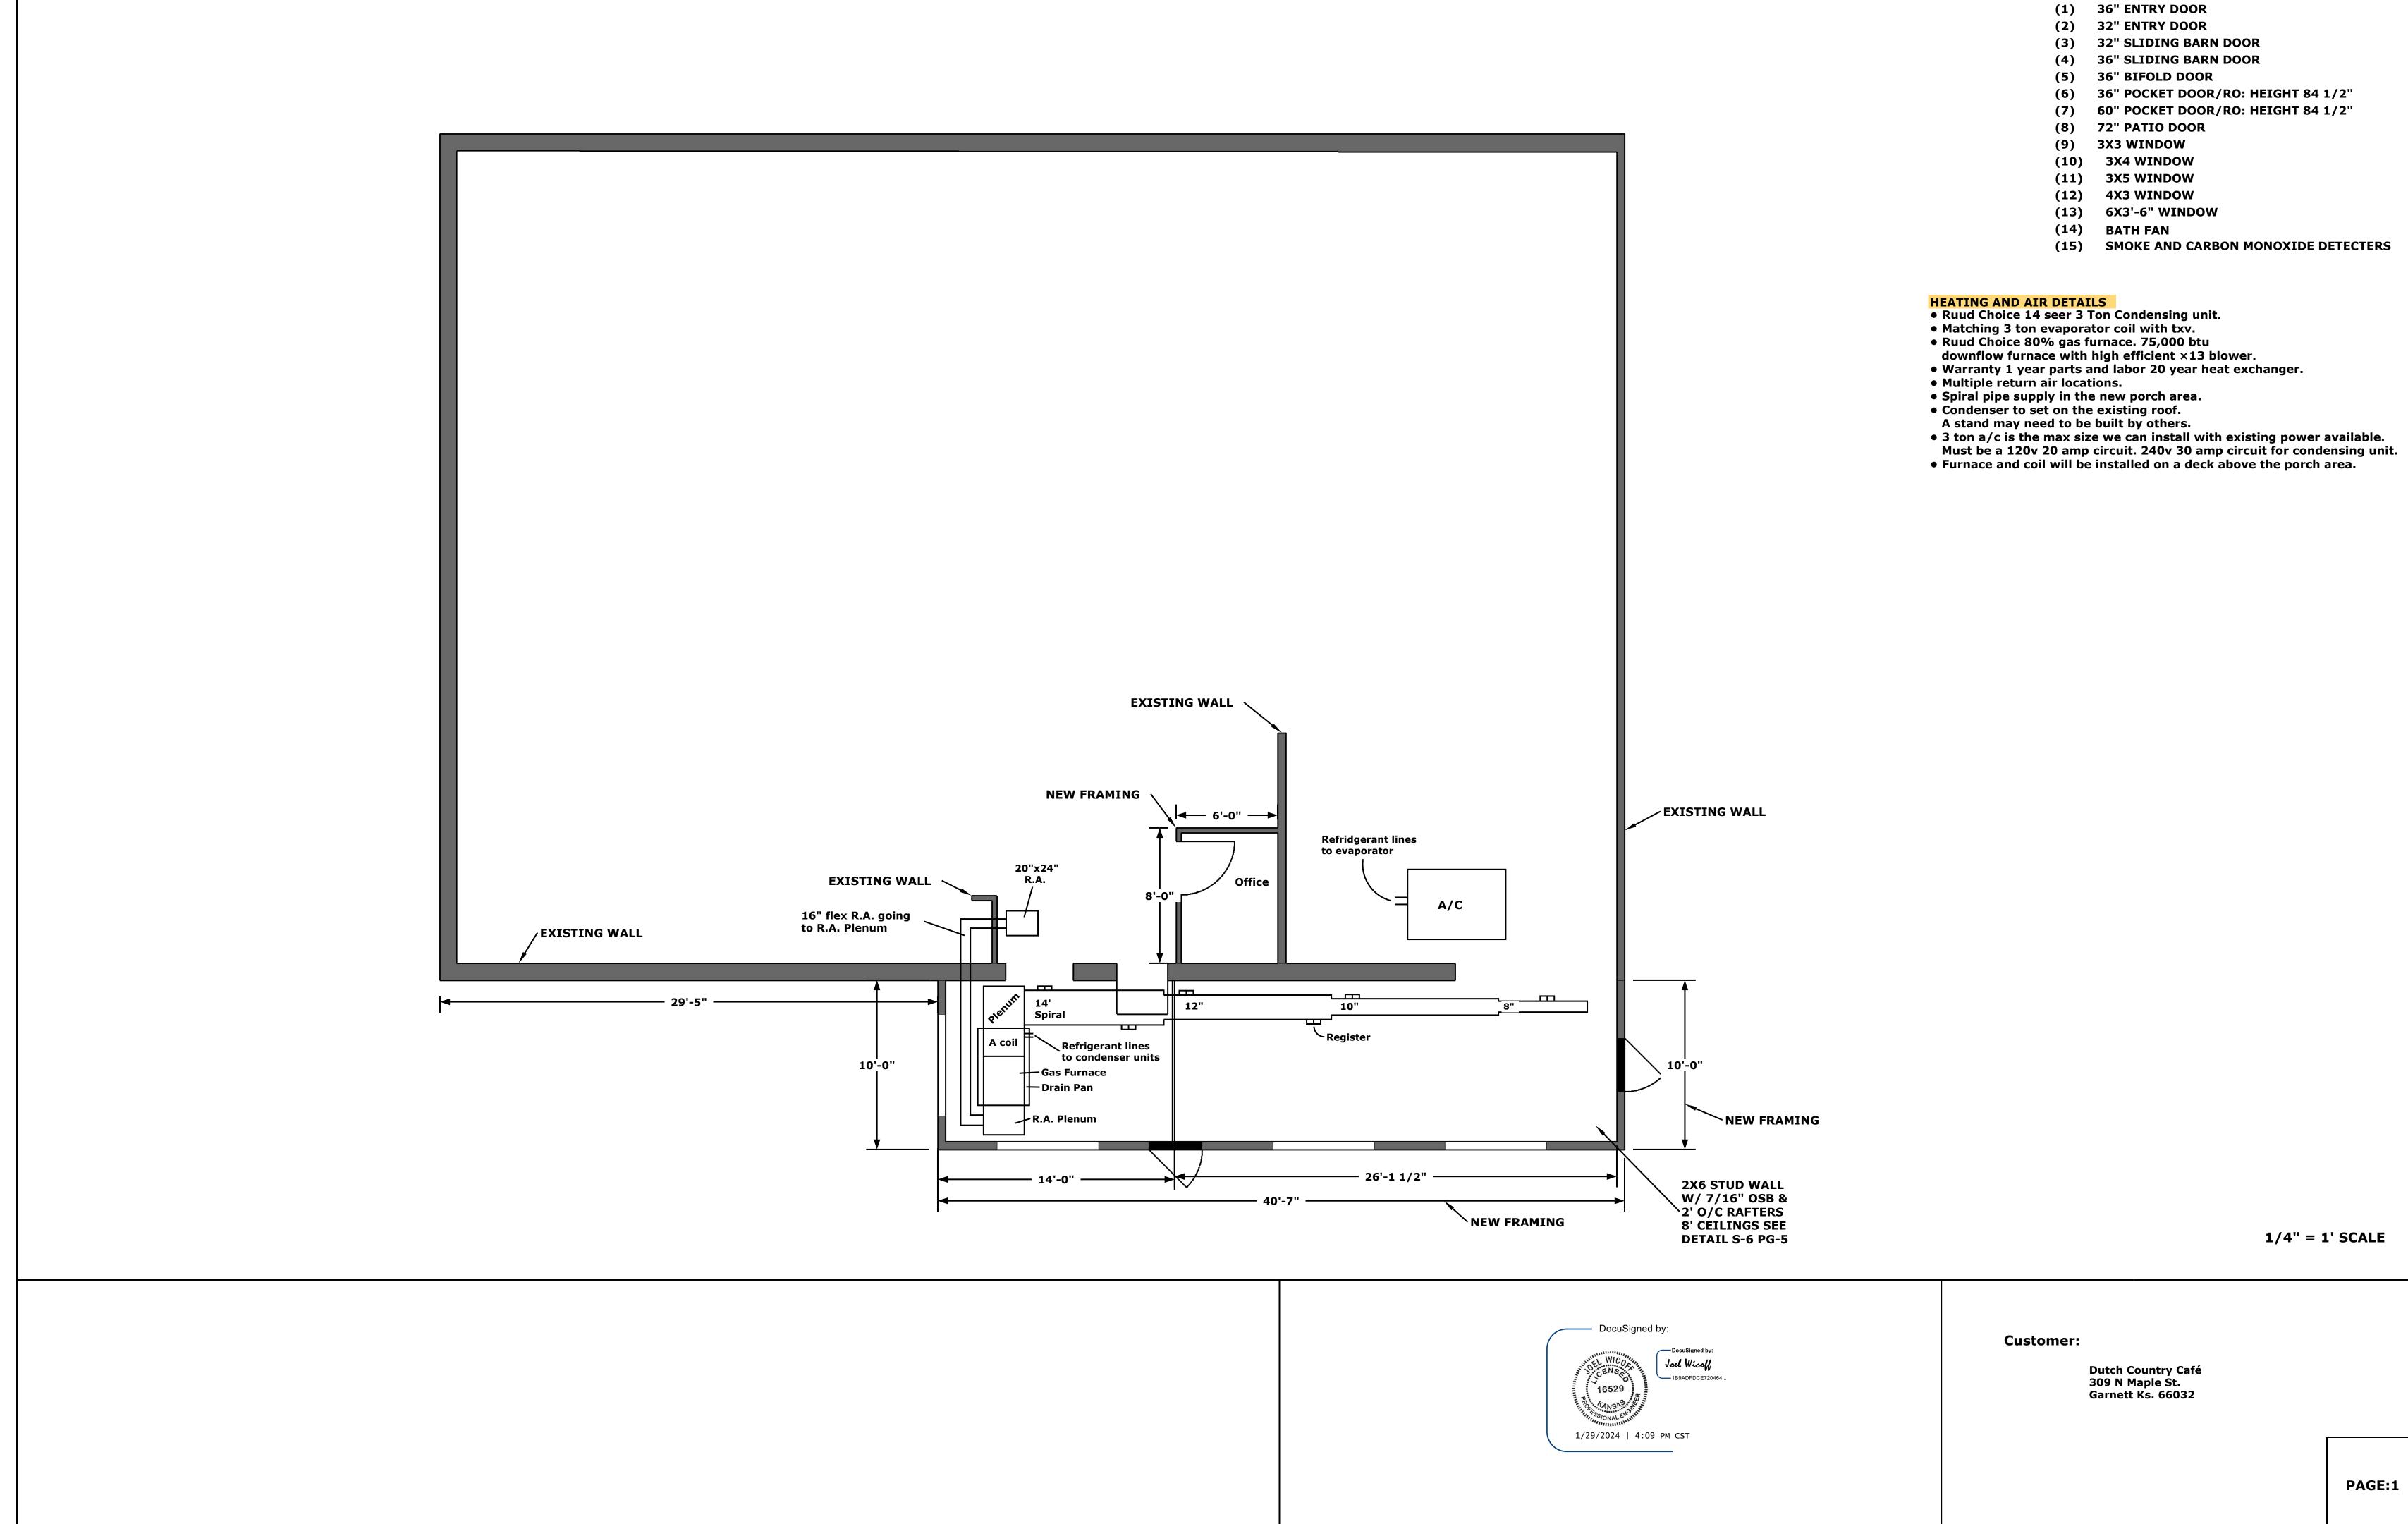

# A. Consideration of approval of the plan review for 309 N. Maple, Dutch Country Café.

Commissioner Wiehl motioned to approve the plan review for 309 N. Maple, Dutch Country Café as presented. Seconded by Commissioner Locke. Motion passed (3) AYE (0) NAY