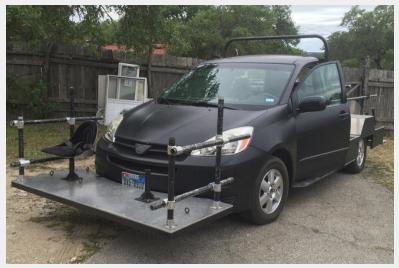

Austin Office:
9201 Brown Ln Suite 290
Austin, Tx 78754
Austin Office Phone:
512-537-4201
832-651-3053
Austin Office Email:
Rentals@atxgrip.com

The ATX Mini Insert car, allows agile maneuverability in congested areas where larger Insert cars are cumbersome, and smaller insert vehicles do not allow for crew to travel on board. It is a mid-size, front wheel drive insert vehicle built to accommodate six passengers and allow multi-camera set ups in a single pass.

Built on 2005 Toyota Sienna Chassis
Payload- 1600 lbs (including driver)
Rear Deck 6-1/2' x 6-1/2'
Front Porch 2-1/2' x 6-1/2'
At Full Capacity:
50 mph- Straight Runs
25mph- City Block Corner Turns
6-1/2' Bridge Plate
Roll Bar with Cover
Can Carry, Optional Jib Post, Steadicam, Black Arm, Stabilized Remote Head, (SRH-3), Ronin, Movi.

## **Features include:**

Dash mounted monitor mounts.

Years of safety & proven heritage.

Re-positionable rear seats for crew.

Re-positionable Bridge plate.

Three tier console for record deck.

Open cab for immediate communication.