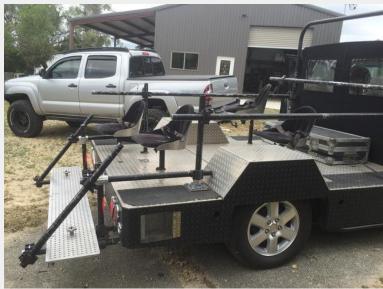

Austin Office:
9201 Brown Ln Suite 290
Austin, Tx 78754
Austin Office Phone:
512-537-4201
832-651-3053
Austin Office Email:
Rentals@atxgrip.com

The ATX Mini Insert car, allows agile maneuverability in congested areas where larger Insert cars are cumbersome, and smaller insert vehicles do not allow for crew to travel on board. It is a mid-size, front wheel drive insert vehicle built to accommodate six passengers and allow multi-camera set ups in a single pass.

Built on 2005 Toyota Sienna Chassis
Payload- 1600 lbs (including driver)
Rear Deck 6-1/2' x 6-1/2'
Front Porch 2-1/2' x 6-1/2'
At Full Capacity:
50 mph- Straight Runs
25mph- City Block Corner Turns
6-1/2' Bridge Plate
Roll Bar with Cover
Can Carry, Optional Jib Post, Steadicam, Black Arm, Stabilized Remote Head, (SRH-3), Ronin, Movi.

## **Features include:**

Dash mounted monitor mounts.

Years of safety & proven heritage.

Re-positionable rear seats for crew.

Re-positionable Bridge plate.

Three tier console for record deck.

Open cab for immediate communication.