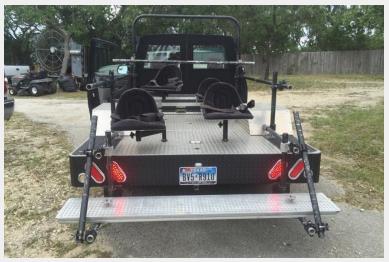

Built on 2005 Toyota Sienna Chassis
Payload- 1600 lbs (including driver)
Rear Deck 6-1/2' x 6-1/2'
Front Porch 2-1/2' x 6-1/2'
At Full Capacity:
50 mph- Straight Runs
25mph- City Block Corner Turns
6-1/2' Bridge Plate
Roll Bar with Cover
Can Carry, Optional Jib Post, Steadicam, Black Arm, Stabilized Remote Head, (SRH-3), Ronin, Movi.

## **Features include:**

Dash mounted monitor mounts.

Years of safety & proven heritage.

Re-positionable rear seats for crew.

Re-positionable Bridge plate.

Three tier console for record deck.

Open cab for immediate communication.