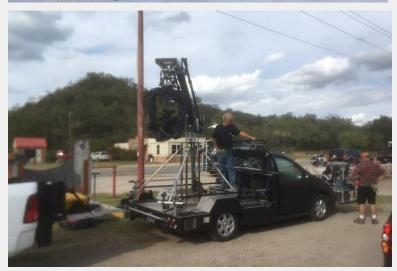

Austin Office:
9201 Brown Ln Suite 290
Austin, Tx 78754
Austin Office Phone:
512-537-4201
832-651-3053
Austin Office Email:
Rentals@atxgrip.com

The ATX Mini Insert car, allows agile maneuverability in congested areas where larger Insert cars are cumbersome, and smaller insert vehicles do not allow for crew to travel on board. It is a mid-size, front wheel drive insert vehicle built to accommodate six passengers and allow multi-camera set ups in a single pass.

Built on 2005 Toyota Sienna Chassis
Payload- 1600 lbs (including driver)
Rear Deck 6-1/2' x 6-1/2'
Front Porch 2-1/2' x 6-1/2'
At Full Capacity:
50 mph- Straight Runs
25mph- City Block Corner Turns
6-1/2' Bridge Plate
Roll Bar with Cover
Can Carry, Optional Jib Post, Steadicam, Black Arm, Stabilized Remote Head, (SRH-3), Ronin, Movi.