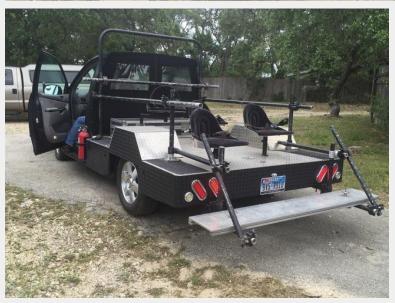

Built on 2005 Toyota Sienna Chassis
Payload- 1600 lbs (including driver)
Rear Deck 6-1/2' x 6-1/2'
Front Porch 2-1/2' x 6-1/2'
At Full Capacity:
50 mph- Straight Runs
25mph- City Block Corner Turns
6-1/2' Bridge Plate
Roll Bar with Cover
Can Carry, Optional Jib Post, Steadicam, Black Arm, Stabilized Remote Head, (SRH-3), Ronin, Movi.

## **Features include:**

Dash mounted monitor mounts.

Years of safety & proven heritage.

Re-positionable rear seats for crew.

Re-positionable Bridge plate.

Three tier console for record deck.

Open cab for immediate communication.

Air bag suspension.

1500 watt inverter.

Removable front deck.