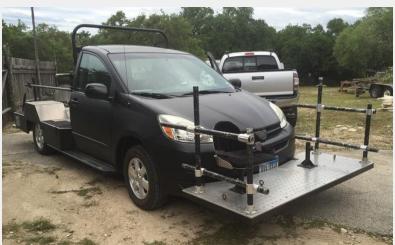

Built on 2005 Toyota Sienna Chassis
Payload- 1600 lbs (including driver)
Rear Deck 6-1/2' x 6-1/2'
Front Porch 2-1/2' x 6-1/2'
At Full Capacity:
50 mph- Straight Runs
25mph- City Block Corner Turns
6-1/2' Bridge Plate
Roll Bar with Cover
Can Carry, Optional Jib Post, Steadicam, Black Arm, Stabilized Remote Head, (SRH-3), Ronin, Movi.

## **Features include:**

Dash mounted monitor mounts.

Years of safety & proven heritage.

Re-positionable rear seats for crew.

Re-positionable Bridge plate.

Three tier console for record deck.

Open cab for immediate communication.