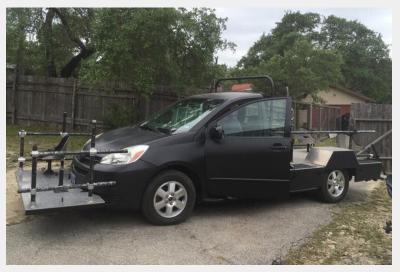

Austin Office:
9201 Brown Ln Suite 290
Austin, Tx 78754
Austin Office Phone:
512-537-4201
832-651-3053
Austin Office Email:
Rentals@atxgrip.com

The ATX Mini Insert car, allows agile maneuverability in congested areas where larger Insert cars are cumbersome, and smaller insert vehicles do not allow for crew to travel on board. It is a mid-size, front wheel drive insert vehicle built to accommodate six passengers and allow multi-camera set ups in a single pass.

Built on 2005 Toyota Sienna Chassis
Payload- 1600 lbs (including driver)
Rear Deck 6-1/2' x 6-1/2'
Front Porch 2-1/2' x 6-1/2'
At Full Capacity:
50 mph- Straight Runs
25mph- City Block Corner Turns
6-1/2' Bridge Plate
Roll Bar with Cover
Can Carry, Optional Jib Post, Steadicam, Black Arm, Stabilized Remote Head, (SRH-3), Ronin, Movi.

Air bag suspension.

1500 watt inverter.

Removable front deck.