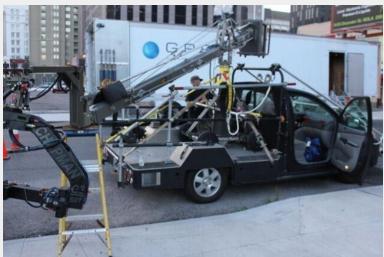

Austin Office:
9201 Brown Ln Suite 290
Austin, Tx 78754
Austin Office Phone:
512-537-4201
832-651-3053
Austin Office Email:
Rentals@atxgrip.com

The ATX Mini Insert car, allows agile maneuverability in congested areas where larger Insert cars are cumbersome, and smaller insert vehicles do not allow for crew to travel on board. It is a mid-size, front wheel drive insert vehicle built to accommodate six passengers and allow multi-camera set ups in a single pass.

Built on 2005 Toyota Sienna Chassis
Payload- 1600 lbs (including driver)
Rear Deck 6-1/2' x 6-1/2'
Front Porch 2-1/2' x 6-1/2'
At Full Capacity:
50 mph- Straight Runs
25mph- City Block Corner Turns
6-1/2' Bridge Plate
Roll Bar with Cover
Can Carry, Optional Jib Post, Steadicam, Black Arm, Stabilized Remote Head, (SRH-3), Ronin, Movi.

## **Features include:**

Dash mounted monitor mounts.

Years of safety & proven heritage.

Re-positionable rear seats for crew.

Re-positionable Bridge plate.

Three tier console for record deck.

Open cab for immediate communication.