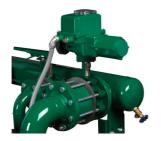

#### INHERENT DURABILITY BY DESIGN & CUSTOM ENGINEERING

Watertronics patented Electronic Butterfly Valve (EBV) regulates pressure, eliminates surges and check valve slam, and prevents motor overload.

Provides 100% pressure regulation back up in case of VFD fault.