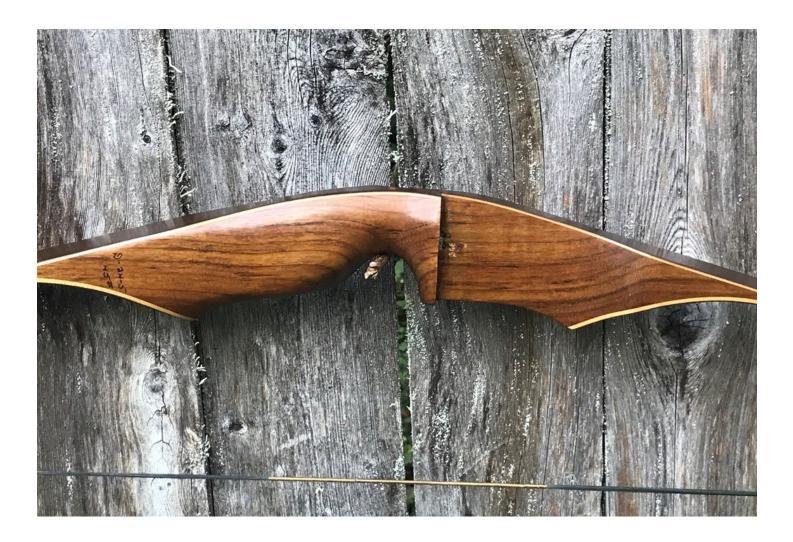

YEAR: 1960's (mid) MAKE: Indian MODEL: Deerslayer HAND: Right DRAW WEIGHT: #45 (marked – 48# actually) AMO LENGTH: 60" PRICE: \$119.00 SHIPPING AND HANDLING: \$19.00

TOTAL COST: \$138.00

DESCRIPTION: Quality made Indian Deerslayer. African Rosewood riser. No delamination; no cracks, chips or dings; limbs appear straight. Overlay tips are in great condition. NO drilled holes in the limbs; one shallow professionally filled drill hole that was covered by a side plate (see 1st pic below). No stress lines or crazing. No chips, dings or cracks. A few minor scratches and scuffs. This is a really nice bow in excellent condition for its age. SN: D-24-5.