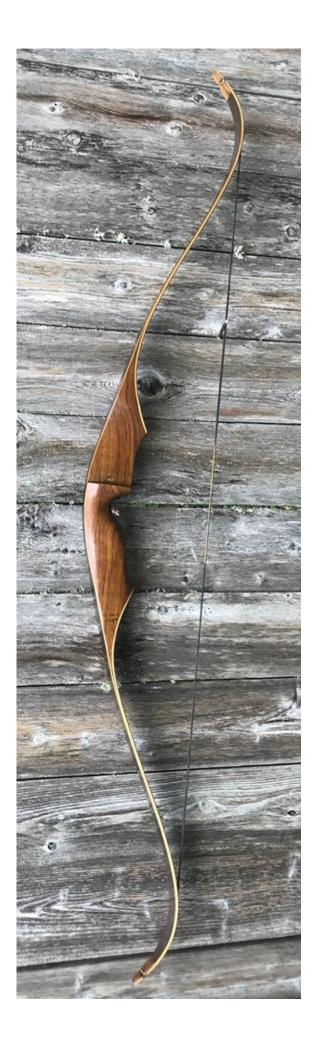

YEAR: 1960's (mid) MAKE: Indian MODEL: Deerslayer HAND: Right DRAW WEIGHT: #45 (marked – 48# actually) AMO LENGTH: 60" PRICE: \$119.00 SHIPPING AND HANDLING: \$19.00

TOTAL COST: \$138.00

DESCRIPTION: Quality made Indian Deerslayer. African Rosewood riser. No delamination; no cracks, chips or dings; limbs appear straight. Overlay tips are in great condition. NO drilled holes in the limbs; one shallow professionally filled drill hole that was covered by a side plate (see 1st pic below). No stress lines or crazing. No chips, dings or cracks. A few minor scratches and scuffs. This is a really nice bow in excellent condition for its age. SN: D-24-5.