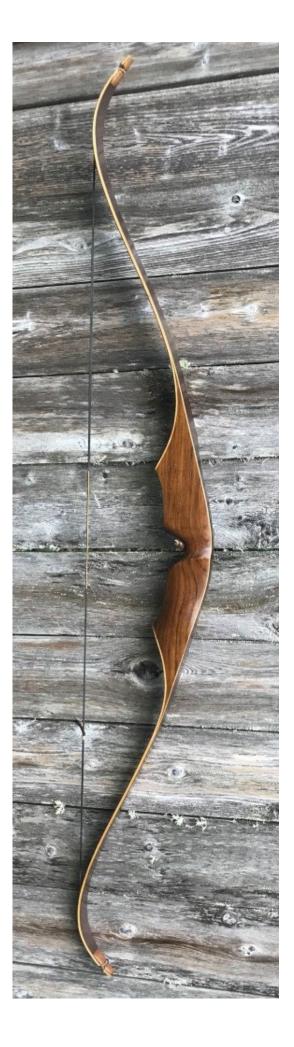

YEAR: 1960's (mid) MAKE: Indian MODEL: Deerslayer HAND: Right DRAW WEIGHT: #45 (marked – 48# actually) AMO LENGTH: 60" PRICE: \$119.00 SHIPPING AND HANDLING: \$19.00

TOTAL COST: \$138.00

DESCRIPTION: Quality made Indian Deerslayer. African Rosewood riser. No delamination; no cracks, chips or dings; limbs appear straight. Overlay tips are in great condition. NO drilled holes in the limbs; one shallow professionally filled drill hole that was covered by a side plate (see 1st pic below). No stress lines or crazing. No chips, dings or cracks. A few minor scratches and scuffs. This is a really nice bow in excellent condition for its age. SN: D-24-5.