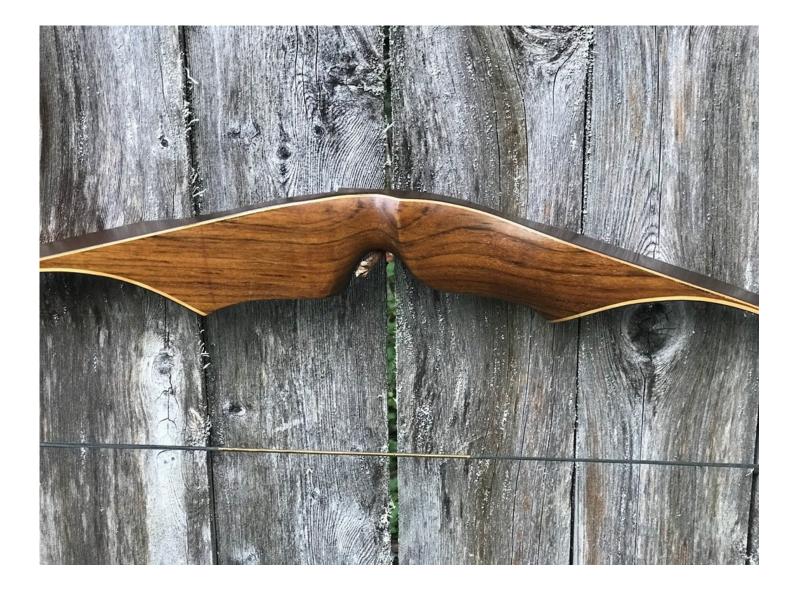

YEAR: 1960's (mid) MAKE: Indian MODEL: Deerslayer HAND: Right DRAW WEIGHT: #45 (marked – 48# actually) AMO LENGTH: 60" PRICE: \$119.00 SHIPPING AND HANDLING: \$19.00

TOTAL COST: \$138.00

DESCRIPTION: Quality made Indian Deerslayer. African Rosewood riser. No delamination; no cracks, chips or dings; limbs appear straight. Overlay tips are in great condition. NO drilled holes in the limbs; one shallow professionally filled drill hole that was covered by a side plate (see 1st pic below). No stress lines or crazing. No chips, dings or cracks. A few minor scratches and scuffs. This is a really nice bow in excellent condition for its age. SN: D-24-5.