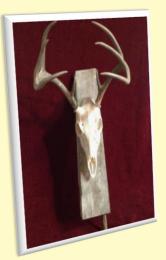

#### European Mount Bleached on Panel\*\*

| Badger          | \$155 |
|-----------------|-------|
| Bobcat          | \$155 |
| Coyote          | \$155 |
| Deer (WT, Mule) | \$200 |
| Elk             | \$295 |
| Fox             | \$155 |
| Javelina        | \$195 |
| Mountain Lion   | \$275 |
| Wild Boar       | \$225 |
|                 |       |

\*\* Hardwood panel included. Upgrades available for barn wood and skull carvings

Call for an appointment to see our studio pieces or to learn more about our services.