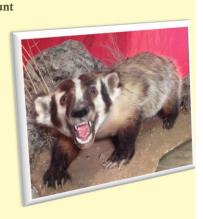

#### European Mount Bleached on Panel\*\*

| Badger          | \$155 |
|-----------------|-------|
| Bobcat          | \$155 |
| Coyote          | \$155 |
| Deer (WT, Mule) | \$200 |
| Elk             | \$295 |
| Fox             | \$155 |
| Javelina        | \$195 |
| Mountain Lion   | \$275 |
| Wild Boar       | \$225 |
|                 |       |