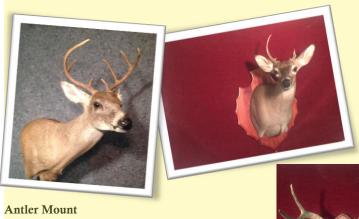

#### European Mount Bleached on Panel\*\*

| Badger          | \$155 |
|-----------------|-------|
| Bobcat          | \$155 |
| Coyote          | \$155 |
| Deer (WT, Mule) | \$200 |
| Elk             | \$295 |
| Fox             | \$155 |
| Javelina        | \$195 |
| Mountain Lion   | \$275 |
| Wild Boar       | \$225 |
|                 |       |