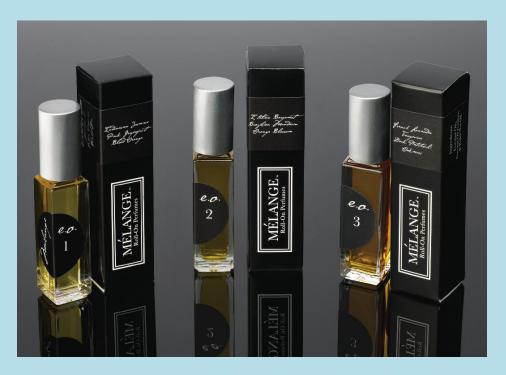

MÉLANGE ROLL-ON PERFUMES ESSENTIAL OIL BLENDS

Three memorable artisan perfumes containing pure essential oils carefully selected from around the world. Hand-poured at our Los Angeles studio, these alcohol free perfumes are prepared in small quantities using a base of natural Coconut Oil fractions, which allow the true beauty of the essential oils to prevail and endure; and antioxidant Kukui nut Oil. **Opening Order:** \$144

e.o. 1 Indonesian Jasmine pink grapefruit & moro blood orange

*e.o.* 2 italian bergamot brazilian mandarin indian orange blossom malayasian ylang-ylang

*e.o.* 3 french lavender moroccan tangerine dark patchouli leaf creamy oak moss

<u>Wholesale Cost:</u> \$12 each/Reorder: 1 Case. Opening Order: 12 Units (4 perfumes x 3 skus plus complimentary Testers) Reorder: 1 Case.

Please Note: Due to high cost of essential oil production, any orders under the minimum will NOT receive complimentary Testers. Cost for additional Testers is \$6.00 each.