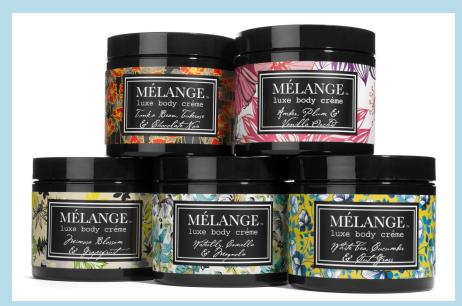

MÉLANGE LUXE BODY CRÈME

Our luxurious Aloe-Vera based crème is enriched with nourishing Jojoba Seed Oil, Almond Oil and Mango Butter. A customer favorite at our Apothecaries, Luxe Body Crème is available in five memorable blends perfectly formulated to layer with your favorite Mélange Perfume. 125 grams. Opening Order: \$102 USD

Mimosa Blossom & Grapefruit

Tonka Bean, Tuberose & Chocolate

White Tea, Cucumber & Cut Grass

Waterlily, Camellia & Magnolia

Amber, Plum & Vanilla Orchid – NEW!

- <u>Wholesale Cost</u>: \$8.50 each
- Opening Order: \$102 12 Units (4 crèmes x 3 qty. plus complimentary Testers)
- Reorder: 1 Case