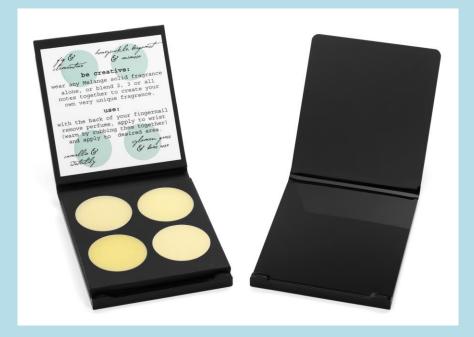

## Solid Perfume Blending Palette Tester Display

Black Acrylic with lip to hold the palette in place. Easy to leave open and close at the end of the day. COST: \$7.00. FOR EACH 2 DISPLAYS YOU ORDER, WE PROVIDE ONE FREE PALETTE TO OFFSET YOUR COST.