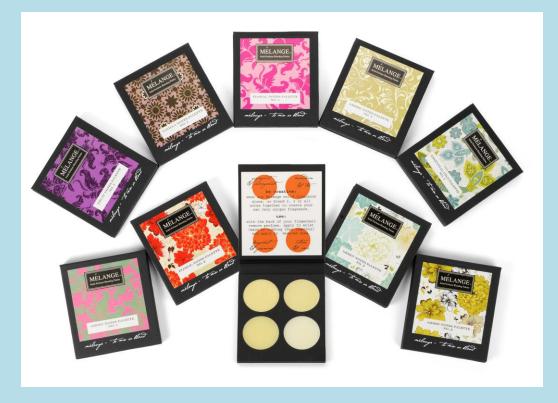

**SOLID PERFUME BLENDING PALETTE** - .63 oz. A set of 4 solid perfumes in a newly redesigned kit with blending instructions. Inspired by the artists' palette, each perfume is designed to be worn alone or combined with others in the palette to create a unique custom fragrance blend – custom blending at your fingertips! All palettes are prepared in our signature base of natural Beeswax & Jojoba oil using essential oils and the finest hybrid fragrance notes available. SRP \$30

MÉLANGE SOLID PERFUME BLENDING PALETTES

Inspired by the artists' palette, a set of four solid perfumes in a newly redesigned kit complete with blending guide. Each perfume is designed to be worn alone or combined with others in the palette to create a unique custom fragrance blend – custom blending at your fingertips! All palettes are handpoured in our signature base of natural Beeswax & Jojoba. Opening Order: \$180/\$225

amber notes palette no. 1 amber, plum & vanilla orchid santal, lily & tonka tobacco leaf patchouli & musk

#### <u>Citrus notes palette no. 1</u>

grapefruit & pomegranate bergamot & jasmine mandarin & tea citron & casis

amber notes palette no. 2 sandalwood, patchouli, ambrette tonka, tuberose & chocolate vetyver bourbon, tobacco, guiacwood madagascar & vanilla absolute

vanilla notes palette no. 1 vanilla & Figuier vanilla, plum & amber vanilla & mandarin vanilla & plumeria

#### green notes palette no. 1 green tea & honeysuckle cucumber, sakura & white tea cut grass & paperwhite mimosa, mint & citron

#### <u>fruit notes palette no. 1</u>

currant & grapefruit sakura blossom & ginger plum & tobacco leaf pear & fig

floral notes palette no. 2 iris & ambrette sugandaraja tuberose & ylang peony & tobacco leaf neroli & choisya blossom

#### <u>floral notes palette no. 1</u> jasmine & neroli casablanca lily & tuberose

japanese tea rose & sakura frangipani & gardenia

#### Essential oil notes palette no. 1

lavender & tangerine bergamot, orange & mandarin jasmine & pink grapefruit ylang ylang & patchouli

### green notes palette no. 2

fig & clementine honeysuckle, bergamot & mimosa camellia & waterlily grass & baies rose

- <u>Wholesale Cost</u>: \$15 each Reorder: 1 case.
- Opening Order 1: New Palettes -12 qty (3 palettes x 4 qty. plus free Testers) \$180
- Opening Order 2: Any 15 Palettes (sold in multiples of 3 plus free Testers) \$225