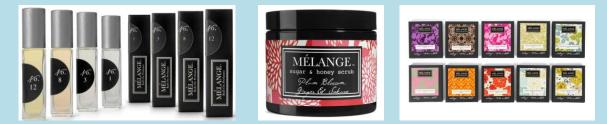

**<u>ROLL-ON PERFUME</u>** - .25 oz: 20 beautiful perfumes, influenced by store clients' most coveted fragrance notes for custom blending. Alcohol free, our Roll-On perfumes are formulated in a natural base of Coconut Oil Fractions and Hawaiian Kukui Nut Oil. Coconut Oil fractions allow the fragrances to endure over time. Kukui Nut Oil is a natural antioxidant and adds a rich dimension to the perfume. Each numbered blend is designed to be worn alone or blended. SRP \$20. Our E.O. Essential Oil Blend Perfumes - Three pure essential oil blends, containing essential oil notes selected from around the world in our signature alcohol free, natural base. SRP \$24.

**SOLID PERFUME BLENDING PALETTE** - .63 oz. A set of 4 solid perfumes in a newly redesigned kit with blending instructions. Inspired by the artists' palette, each perfume is designed to be worn alone or combined with others in the palette to create a unique custom fragrance blend – custom blending at your fingertips! All palettes are prepared in our signature base of natural Beeswax & Jojoba oil using essential oils and the finest hybrid fragrance notes available. SRP \$30

**SOLID PERFUME SINGLES** - .56 oz. Eight of our most popular fragrance blends in a handcrafted base of natural Jojoba Oil and Beeswax. This meticulous process produces a solid perfume that glides onto the skin and disperses the fragrance notes perfectly. Each solid perfume can be worn alone or blended together in infinite ways to create your own custom fragrance blend. *Limited Edition Blends are also available seasonally.* SRP \$18

<u>Sugar & Honey Scrub</u>- 125 gr. Organic Sugar-Cane based body scrub uniquely formulated with replenishing Honey, Shea Butter and extracts of Agave, Calendula & Hibiscus flowers. Infused with aromatic notes of Ume Plum, fresh Ginger and Sakura Flowers. A spa inspired treatment that will leave your skin smooth and radiant! SRP \$18