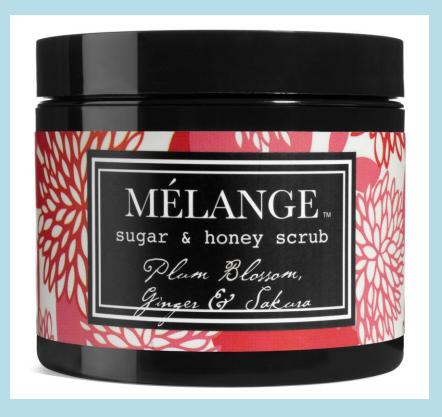

<u>Sugar & Honey Scrub</u>- 125 gr. Organic Sugar-Cane based body scrub uniquely formulated with replenishing Honey, Shea Butter and extracts of Agave, Calendula & Hibiscus flowers. Infused with aromatic notes of Ume Plum, fresh Ginger and Sakura Flowers. A spa inspired treatment that will leave your skin smooth and radiant! SRP \$18

## MÉLANGE SUGAR & HONEY SCRUB

Our organic Cane-Sugar based body scrub is uniquely formulated with replenishing Honey, rich Shea Butter and renewing extracts of Agave, Calendula & Hibiscus flowers. Nourishing and aromatic, this spa-inspired treatment is infused with notes of Ume Plum, tropical Ginger and spring-blooming Sakura Flowers. to leave your skin soft and radiant.

> 125 grams. Opening Order: \$54 USD

- <u>Wholesale Cost</u>: \$9.00 each
- Opening Order: \$54.00 6 Units + Complimentary Tester
- Reorder: 1 Case