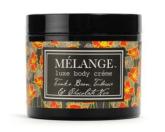

MÉLANGE LUXE BODY CRÈME

Our luxurious Aloe-Vera based crème is enriched with nourishing Jojoba Seed Oil, Almond Oil and Mango Butter. A customer favorite at our Apothecaries, Luxe Body Crème is available in five memorable blends perfectly formulated to layer with your favorite Mélange Perfume. 125 grams. Opening Order: \$102 USD

Mimosa Blossom & Grapefruit

Tonka Bean, Tuberose & Chocolate

White Tea, Cucumber & Cut Grass

Waterlily, Camellia & Magnolia

Amber, Plum & Vanilla Orchid – NEW!

- <u>Wholesale Cost</u>: \$8.50 each
- Opening Order: \$102 12 Units (4 crèmes x 3 qty. plus complimentary Testers)
- Reorder: 1 Case