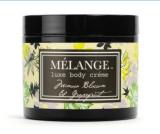

MÉLANGE LUXE BODY CRÈME

Our luxurious Aloe-Vera based crème is enriched with nourishing Jojoba Seed Oil, Almond Oil and Mango Butter. A customer favorite at our Apothecaries, Luxe Body Crème is available in five memorable blends perfectly formulated to layer with your favorite Mélange Perfume. 125 grams. Opening Order: \$102 USD

Mimosa Blossom & Grapefruit

Tonka Bean, Tuberose & Chocolate

White Tea, Cucumber & Cut Grass

Waterlily, Camellia & Magnolia

Amber, Plum & Vanilla Orchid – NEW!

- <u>Wholesale Cost</u>: \$8.50 each
- Opening Order: \$102 12 Units (4 crèmes x 3 qty. plus complimentary Testers)
- Reorder: 1 Case