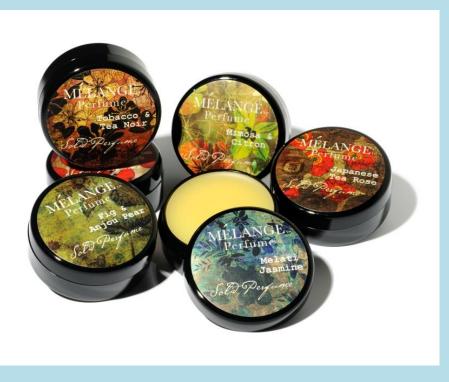

**SOLID PERFUME SINGLES** - .56 oz. Eight of our most popular fragrance blends in a handcrafted base of natural Jojoba Oil and Beeswax. This meticulous process produces a solid perfume that glides onto the skin and disperses the fragrance notes perfectly. Each solid perfume can be worn alone or blended together in infinite ways to create your own custom fragrance blend. *Limited Edition Blends are also available seasonally.* SRP \$18

- Pink Grapefruit & Jasmine essential oils New for 2016!
- Cedar, Musk & Patchouli
- Tobacco & Tea Noir
- Neroli Blossom & Orange
- Mimosa Blossom & Citron
- Fig & Anjou Pear
- Melati Jasmine
- Gardenia
- Japanese Tea Rose & Sakura (seasonal)
- Amber, Plum & Vanilla ( seasonal)
- Plum Blossom & Tobacco ( seasonal)
- Frangpani & Amber (seasonal)
- Ginger & Honeysuckle (seasonal)
- <u>Wholesale Cost</u>: \$9 each
- Opening Order: 15 Units (5 perfumes x 3 qty. plus complimentary Testers) \$135
- Reorder: 1 case