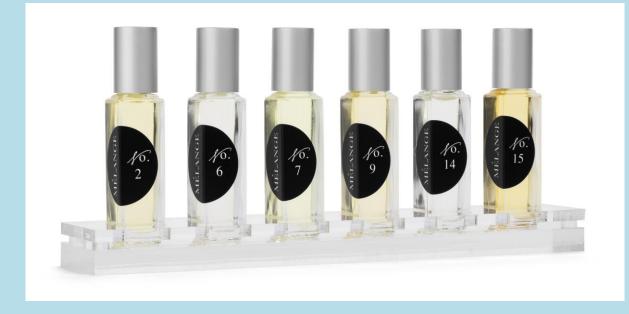

## **Roll On Perfume Tester Display**

This Acrylic Strip holds 6 Roll On Perfume Testers. COST: \$9.00. FOR EACH DISPLAY YOU ORDER, WE PROVIDE ONE FREE PERFUME TO OFFSET YOUR COST.