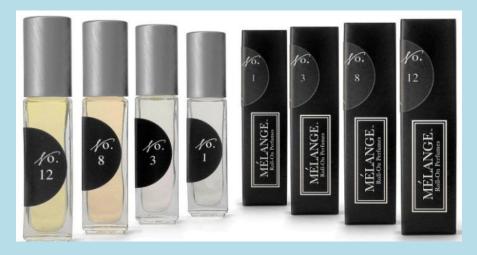

### MÉLANGE ROLL-ON PERFUMES

Twenty distinct perfume blends influenced by Mélange clients' most coveted fragrance notes used in custom blending. <u>Alcohol free</u>, Mélange perfumes are hand-poured in a base of natural Coconut Oil fractions & antioxidant Hawaiian Kukui Nut Oil. Blends are numbered in an archive format and can be worn alone or layered. Retail partners receive a customized Blending Guide for their store that lists only the perfumes they carry, fragrance notes they contain, and ways they can be worn together. Opening Order: \$150 USD

<u>No. 1</u> cucumber, waterlily, musk, grass

<u>No. 2</u> mimosa blossom & citron <u>No. 3</u> japanese tea rose & sakura blossom

<u>No. 4</u> sakura blossom, ginger & white tea

<u>No. 5</u> tahitian gardenia & white tea

<u>No. 6</u> pomegranate & grapefruit

<u>No. 7</u> iris & peony

<u>No. 8</u> amber, vanilla orchid, plum blossom

<u>No. 17- New!</u> orchid, choisya, tuberose

No. 19 – New! lilac, tobacco & peony <u>No. 9</u> melati jasmine, black currant, grapefruit

<u>No. 10</u> white lily, sandalwood, amber, tonka <u>No. 11</u> sugandaraja tuberose, neroli, jasmine

<u>No. 12</u> frangipani & tahitian gardenia

<u>No. 13</u> amber, chocolate, guava, gardenia

<u>No. 14</u> plum blossom & tobacco leaf

<u>No. 15</u> cedar, musk & patchouli

<u>No. 16</u> paperwhite

<u>No. 18 – New</u>! lychee, yuzu & bergamot

No. 20 – New! lotus flower, jasmine & plum

Wholesale Cost:\$10 eachOpening Order:\$150 = 15 Units - (5 perfumes x 3 qty. plus complimentary Testers)Reorder:1 Case