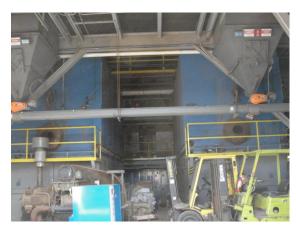

## **SOLID FUEL BURING BOILERS FOR SALE**

Manufacturer: English Boiler Model: 20SF250

Capacity: 20,700 lbs/hr 600 hp

Design pressure: 250 psig Operating pressure: 150 psig

Fuel: wood chips/saw dust, 6,000 btu/lb

## Scope of supply:

One 600 hp wood fired boiler, one 600 hp wood fired with supplemental oil fired boiler

Two fuel storage bins, reclaim system, conveyor, metering bins

Dust collector and ash system

FD and ID fans