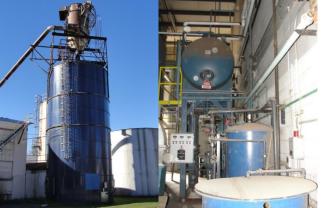

## **SOLID FUEL BURING BOILERS FOR SALE**

Manufacturer: English Boiler Model: 20SF250

Capacity: 20,700 lbs/hr 600 hp

Design pressure: 250 psig Operating pressure: 150 psig

Fuel: wood chips/saw dust, 6,000 btu/lb

## Scope of supply:

One 600 hp wood fired boiler, one 600 hp wood fired with supplemental oil fired boiler

Two fuel storage bins, reclaim system, conveyor, metering bins

Dust collector and ash system

FD and ID fans