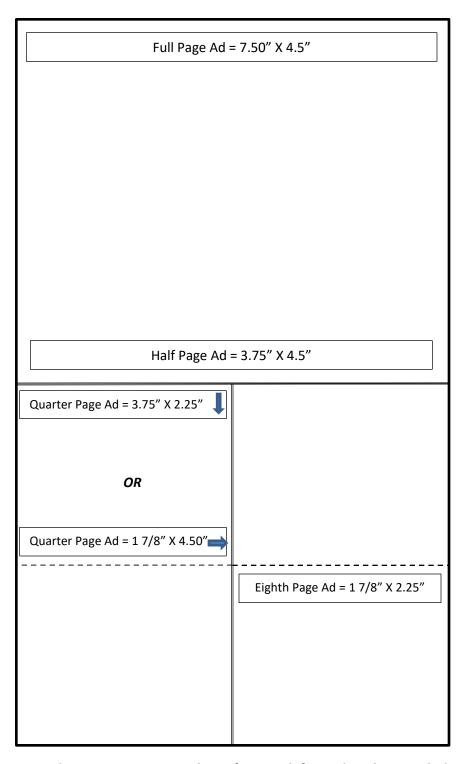

**Cost:** Back Cover (7½"h X 4½"w) - \$350.00

Full Page, inside ad  $(7\frac{1}{2}\text{"h X }4\frac{1}{2}\text{"w})$  - \$250.00 Half Page, inside ad  $(3\frac{1}{4}\text{"h X }4\frac{1}{2}\text{"w})$  - \$150.00 Quarter Page, inside ad  $(3\frac{1}{4}\text{"h X }2\frac{1}{4}\text{"w})$  - \$85.00 \* Eighth Page, inside ad  $(1\frac{1}{8}\text{"h X }2\frac{1}{4}\text{"w})$  - \$65.00 #

| Advertiser/ Business                                                                                               |                       |            |                     |                            |
|--------------------------------------------------------------------------------------------------------------------|-----------------------|------------|---------------------|----------------------------|
| Address                                                                                                            |                       |            |                     |                            |
| Contact Person                                                                                                     |                       |            |                     |                            |
| Telephone                                                                                                          | E-Mail                |            |                     |                            |
| Ad Size (please circle): Back Cover                                                                                | Full Page Ha          | If Page    | Quarter Page        | Eighth Page                |
| Payment: Amount Paid                                                                                               | Check Number          |            | Cash                |                            |
| Type of file being provided: File b                                                                                | eing emailed          | Ad         | attached            | Business Card              |
| * Please Note: Quarter page ads<br># When providing a business card<br>if there are questions about the best layou | for an eighth page ad | , be aware | this is not proport | ional. We will be in touch |
| Please mail this form, along with pa                                                                               | nyment and print-re   | eady ad    | by December 23      | , 2017 to:                 |
| Binghamton Youth Symphor<br>P.O. Box 1235<br>Binghamton, N.Y., 13902                                               | ny Orchestra          |            |                     |                            |
|                                                                                                                    | Thank you for you     |            |                     |                            |
| BYSO use only:                                                                                                     |                       | <b></b>    |                     |                            |
| Ad received by                                                                                                     | Date received         |            |                     |                            |