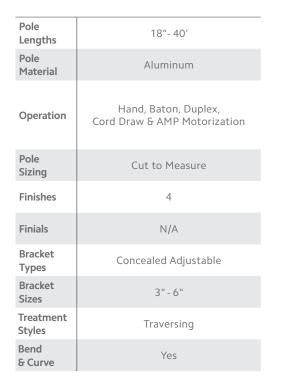

## SUPERFINE®

high quality traversing rods beyond basic

30" - 300"

Steel

Cord Draw

Telescoping

N/A

Concealed Adjustable

21/2" - 71/2"

Traversing No