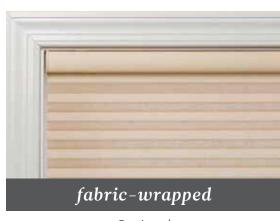

## **MOUNTING OPTIONS**

Honeycomb Shades with Cordless Lift:

**OPULENCE** | White Azalea H29-618