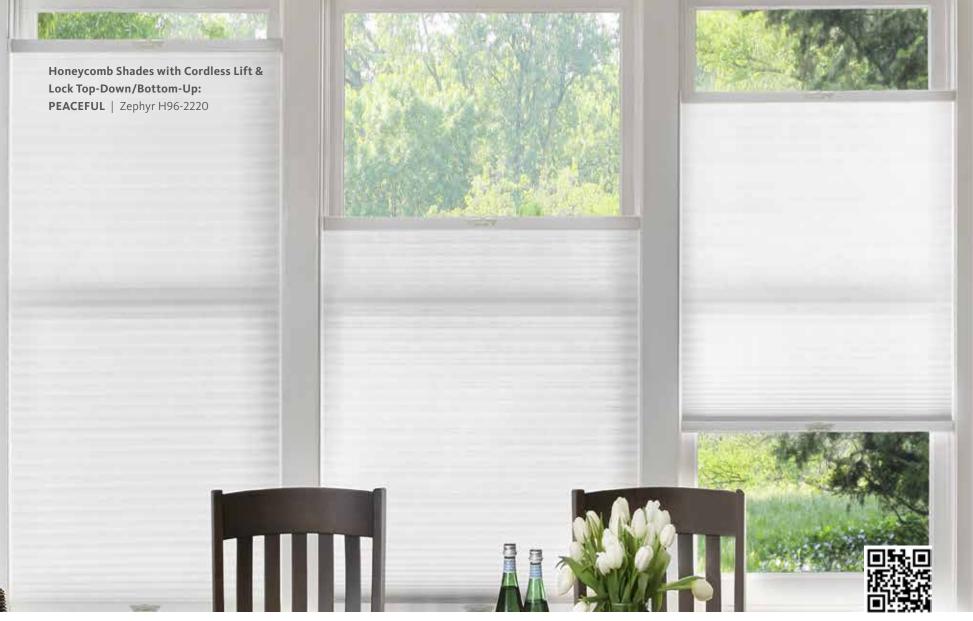

## **MOUNTING OPTIONS**

Honeycomb Shades with Cordless Lift:

**OPULENCE** | White Azalea H29-618

Motorized skylights provide the ultimate in convenience.

Scan the QR code to watch the demonstration video comparing skylight systems.

Alta Advantage LIGHT & PRIVACY

Top-Down/Bottom-Up with Cordless Lift & Lock™ features operating cords discreetly located to the side, so nothing blocks your view.

Operates from the top down and/or the bottom up for more light control and privacy options.