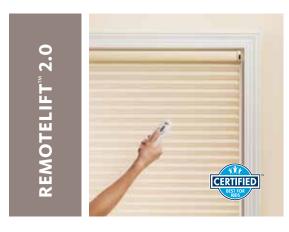

#### **MOTORIZED OPTIONS**

At Alta, we embrace innovation. We thrive on creating window coverings with style, ingenious engineering and state-of-the-art safety. Our motorization options provide both clean lines and ultimate convenience. Good for you, safe for your children, and a smart investment for your home.

Battery-operated motorized system lowers and raises shades with a remote, an app, or a wireless wall switch. Perfect for hard-to-reach windows or for everyday light and privacy control.

#### available with:

Top-Down

Our app allows you to raise, lower and position your RemoteLift™ 2.0 shades with your smart device. You can even program shades to operate on their own, day or night.