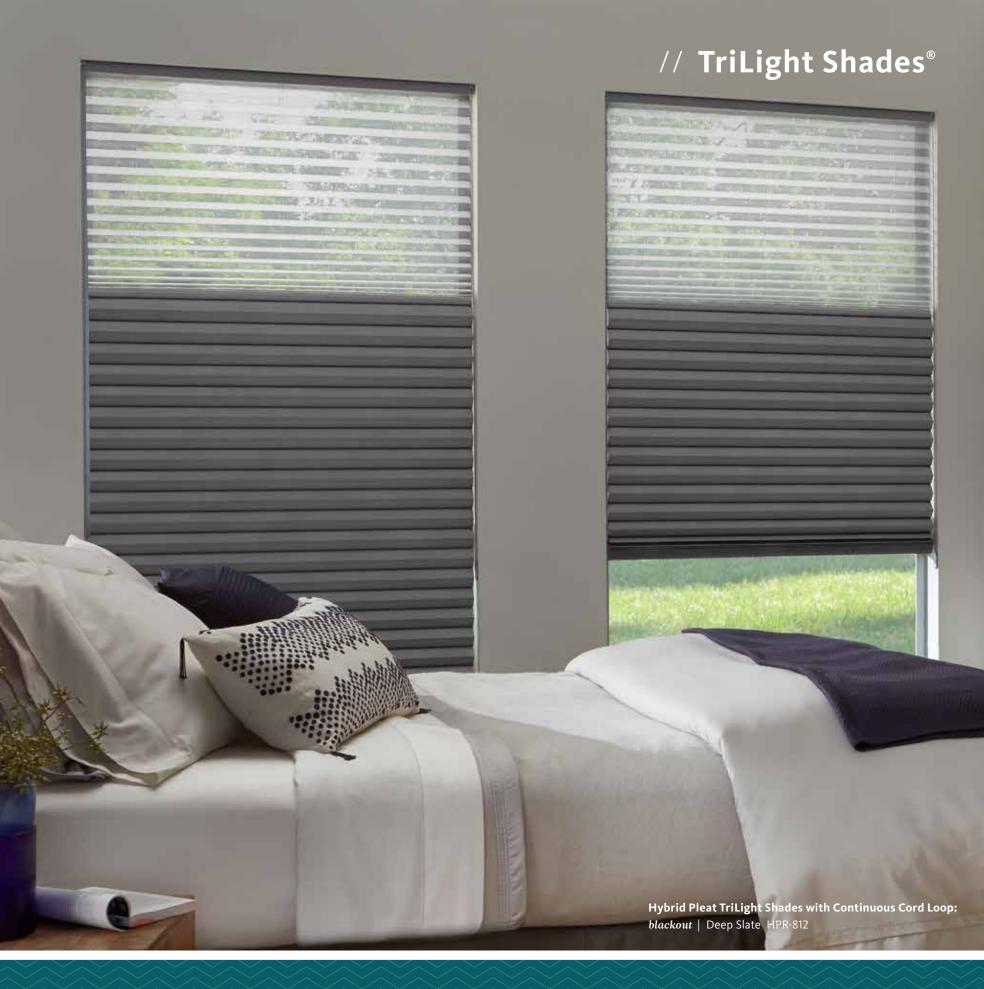

For all-in-one design solutions, our TriLight Shades® take the lead. Combine your honeycomb or 2" Hybrid Pleat with a sheer pleated for the ultimate in flexible control. Infinitely adjustable and always beautiful.

#### available with:

- Standard Cordlock
- Cordless Lift
- Continuous Cord Loop
- Cordless Lift & Lock
- Motorization (Top-Down only)
- Top-Down

For the ultimate in light and privacy control, see TriLight Shades® on the following pages.

# SIMPLIFIED FROM TOP TO BOTTOM

It doesn't get easier than this. Two shades, one window covering, infinitely adjustable light and privacy control. And so much more...

## WHY TRILIGHT SHADES?

Pair a sheer pleated shade with a honeycomb or 2" Hybrid Pleat, and get creative. Adjust the proportion to your desired amount of privacy or view.

- The sheer shade delicately diffuses the light, lessens outdoor glare and shields the room and furnishings from damaging UV rays.
- Adjusting honeycomb allows for light and privacy control versatility as well as insulation benefits.
- Peaceful sound modulation, room temperature control and energy-saving value.