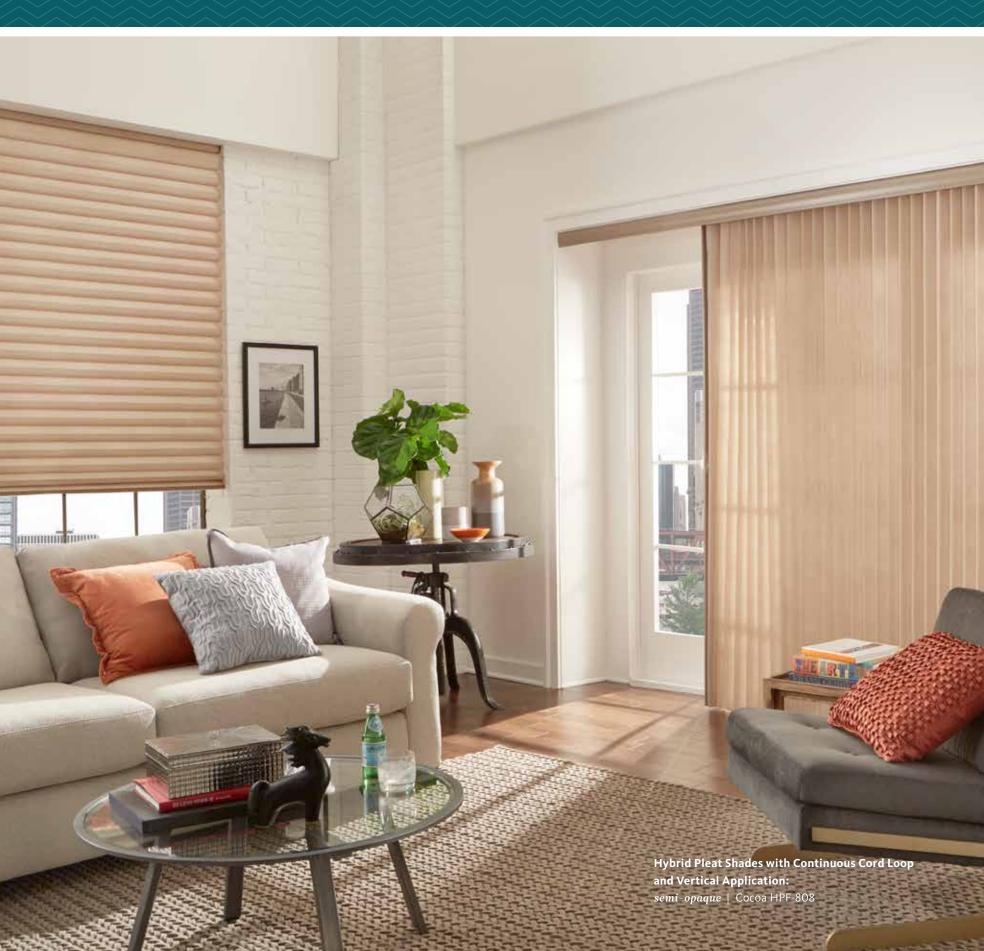

#### **DESIGN OPTIONS**

VERTICAL APPLICATION

Vertically-oriented shade opens from side-to-side, making it a perfect option for sliding glass doors, closets and room dividers. Stacks off the window in a small amount of space to maximize the outside view.

# WHY 2" HYBRID PLEAT SHADES?

Bold spaces need a bold statement.

- Coordinate windows and doors with a single design.
- Two fabric layers in the cell design form an insulating pocket to keep things comfy.
- Rear cording and a white tabbed back offer a consistent, dimensional appearance to the neighbors.
- From a soft filter to blackout.
   You choose.