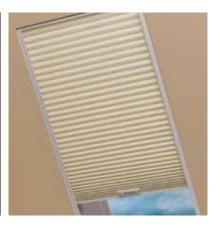

ARCHES, ANGLES, SPECIAL SHAPES

Versatile honeycomb is perfect for any shaped window. From fan-fold and operable arches, to hexagons, octagons, trapezoids and angles. TWO-ON-ONE HEADRAIL

Two independently operating shades share the same headrail for a cleaner, more unified look. Ideal for wide-set windows and patio doors.

#### available with:

- Standard Cordlock
- Cordless Lift & Lock™
- Cordless Lift
- Continuous Cord Loop

SKYLIGHT

MOTORIZED SKYLIGHT

Covering most skylight openings, the standard skylight system includes side tracks and manually operates with a handle or optional extension pole.

Motorized skylights provide the ultimate in convenience.

Scan the QR code to watch the demonstration video comparing skylight systems.

Alta Advantage LIGHT & PRIVACY

Top-Down/Bottom-Up with Cordless Lift & Lock™ features operating cords discreetly located to the side, so nothing blocks your view.