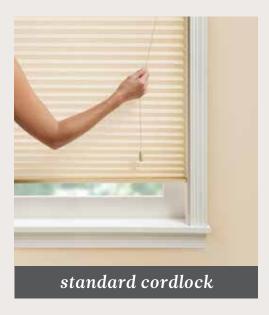

#### STANDARD CORDLOCK

3/8" Single Cell: minimum mounting depth 1" all other cell sizes: depth is 1 1/4"