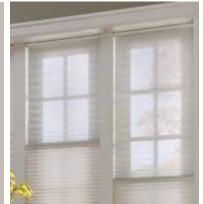

# SIMPLIFIED FROM TOP TO BOTTOM

It doesn't get easier than this. Two shades, one window covering, infinitely adjustable light and privacy control. And so much more...

## WHY TRILIGHT SHADES?

Pair a sheer pleated shade with a honeycomb or 2" Hybrid Pleat, and get creative. Adjust the proportion to your desired amount of privacy or view.

- The sheer shade delicately diffuses the light, lessens outdoor glare and shields the room and furnishings from damaging UV rays.
- Adjusting honeycomb allows for light and privacy control versatility as well as insulation benefits.
- Peaceful sound modulation, room temperature control and energy-saving value.

# ONE WINDOW COVERING. INFINITE POSSIBILITIES.

All the way up, all the way down or a combination of both with a single window covering. Custom views by You.

Scan the QR code to watch the demonstration video.