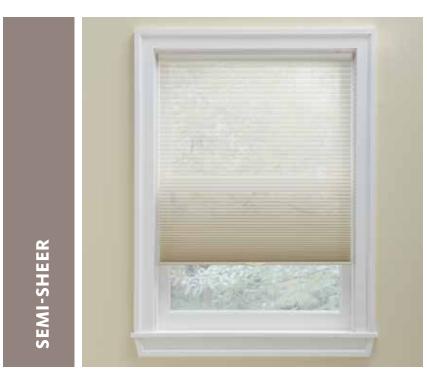

Like a sheer, but maintains moderate privacy.

The single cell allows in more light, while the triple cell reduces incoming light. All sizes offer privacy.

Living up to its name, blackout blocks all light (except at the sides of shades) for maximum room darkening and privacy.