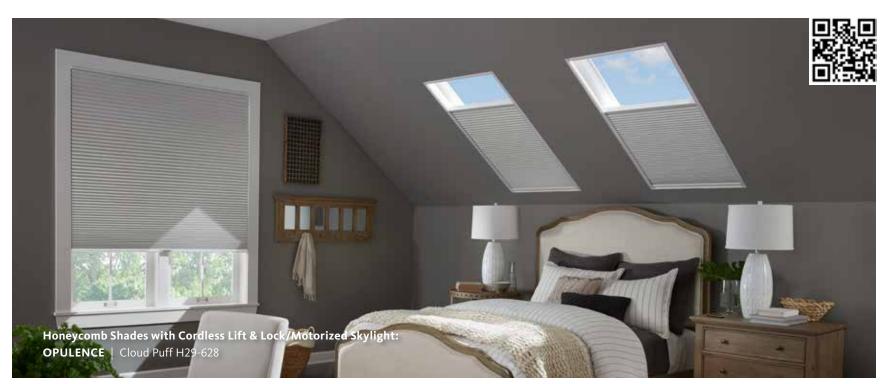

#### available with:

- Standard Cordlock
- Cordless Lift & Lock™
- Cordless Lift
- Continuous Cord Loop

SKYLIGHT

MOTORIZED SKYLIGHT

Covering most skylight openings, the standard skylight system includes side tracks and manually operates with a handle or optional extension pole.

Motorized skylights provide the ultimate in convenience.

Scan the QR code to watch the demonstration video comparing skylight systems.

Alta Advantage LIGHT & PRIVACY

Top-Down/Bottom-Up with Cordless Lift & Lock™ features operating cords discreetly located to the side, so nothing blocks your view.