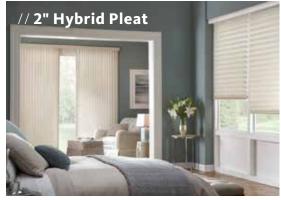

# POSH PROPORTIONS

Big ideas call for big statements.
Our super-sized 2" pleats are
orators of the first order.

# WHY 2" HYBRID PLEAT SHADES?

Bold spaces need a bold statement.

- Coordinate windows and doors with a single design.
- Two fabric layers in the cell design form an insulating pocket to keep things comfy.
- Rear cording and a white tabbed back offer a consistent, dimensional appearance to the neighbors.
- From a soft filter to blackout.
   You choose.

## **IDEAL FOR...**

- Dressing up big, bold expanses of glass.
- Preserving the view. The unique cell construction allows for minimal stack when the shade is raised or traversed open.