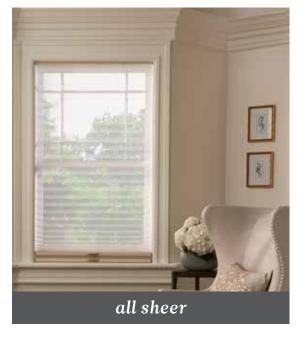

## **FABRIC OPACITY OPTIONS**

Opacity refers to the degree of light the shade will filter (or block entirely).

Filtered light for an open, softened view, UV protection and glare reduction, when privacy is not a concern.