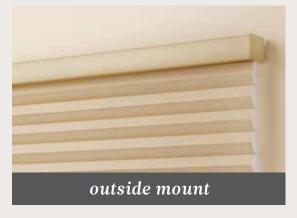

## **HOW TO CHOOSE?**

Pleat size and cell layers offer more than good looks.

- Larger pleats (2" Hybrid or Dimensions™) provide drama and soft light filtering deep into your room.
- Single cell design is cost efficient and smart for a variety of climate regions.
- Double cell construction provides increased efficiency and light control.
- Triple cell styles can't be beat in extreme climates and supersunny conditions.
- For even more energy efficiency, employ the inside mount option for premium performance.