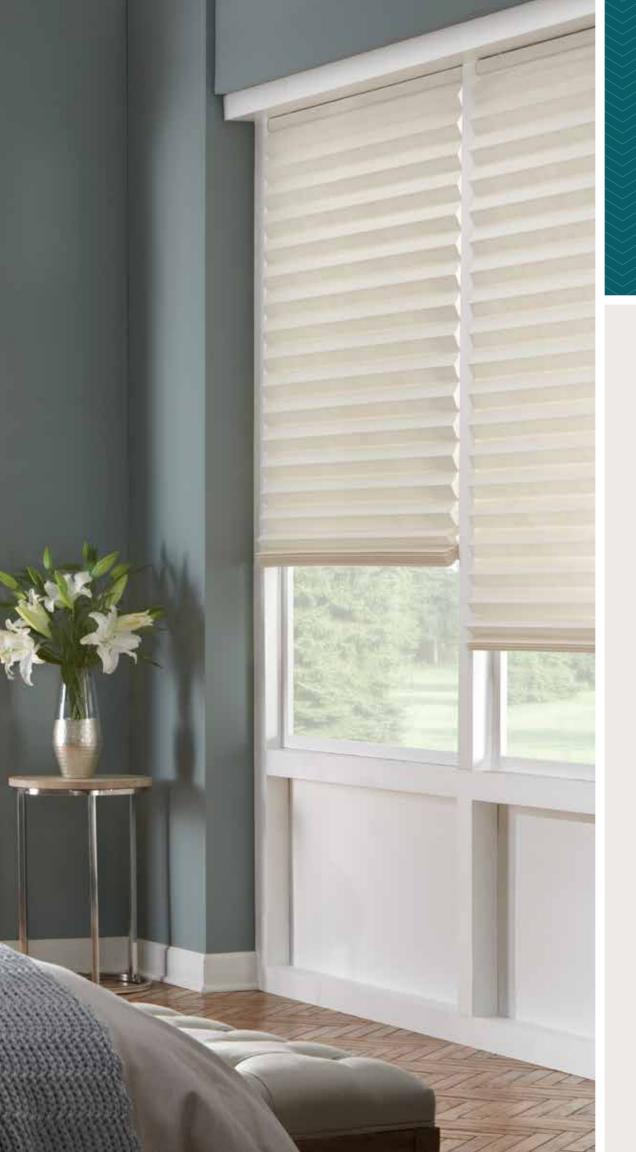

# POSH PROPORTIONS

Big ideas call for big statements.
Our super-sized 2" pleats are
orators of the first order.

# WHY 2" HYBRID PLEAT SHADES?

Bold spaces need a bold statement.

- Coordinate windows and doors with a single design.
- Two fabric layers in the cell design form an insulating pocket to keep things comfy.
- Rear cording and a white tabbed back offer a consistent, dimensional appearance to the neighbors.
- From a soft filter to blackout.
   You choose.

## **IDEAL FOR...**

- Dressing up big, bold expanses of glass.
- Preserving the view. The unique cell construction allows for minimal stack when the shade is raised or traversed open.