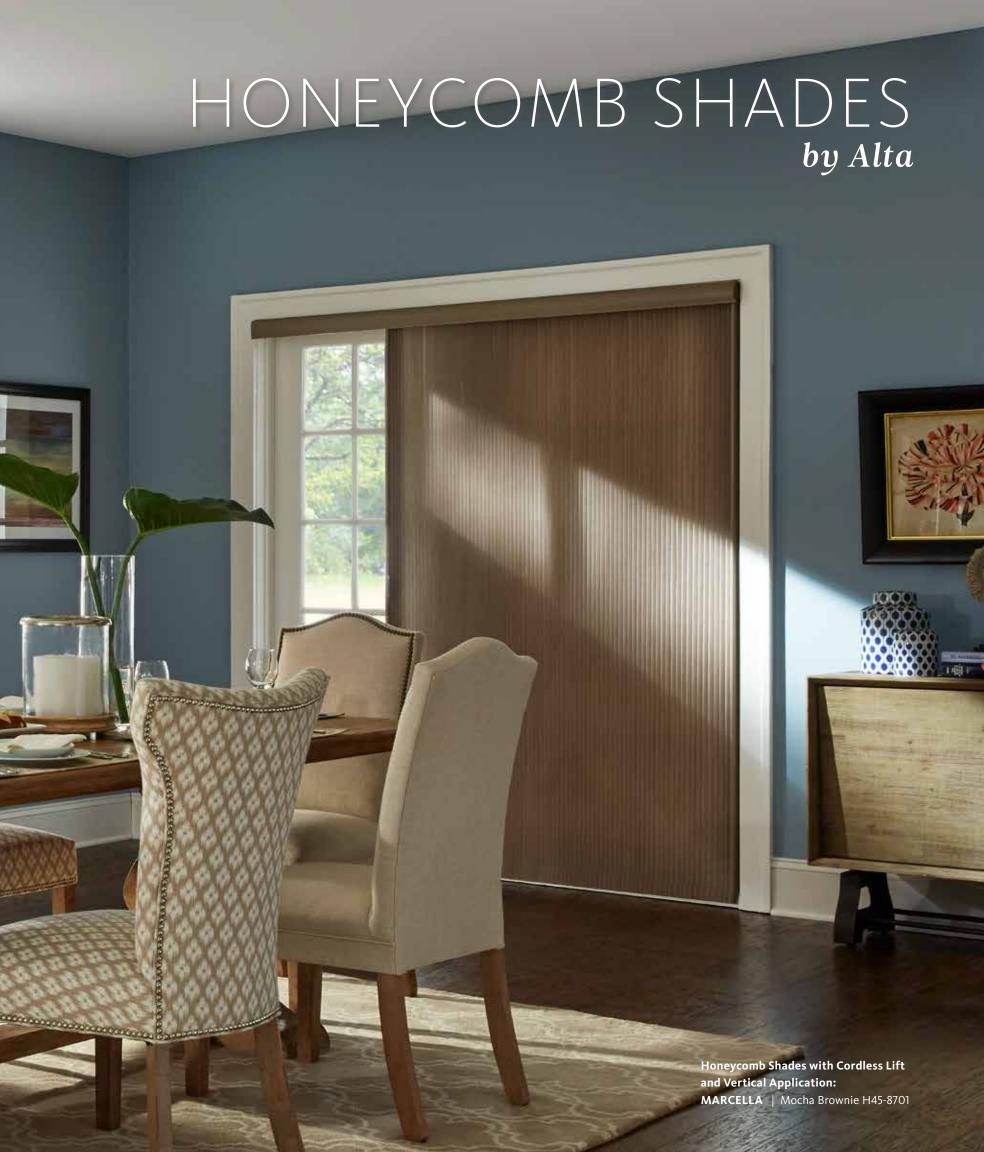

#### **DESIGN OPTIONS**

VERTICAL APPLICATION

Vertically-oriented shade opens from side-to-side, making it a perfect option for sliding glass doors, closets and room dividers. Stacks off the window in a small amount of space to maximize the outside view.