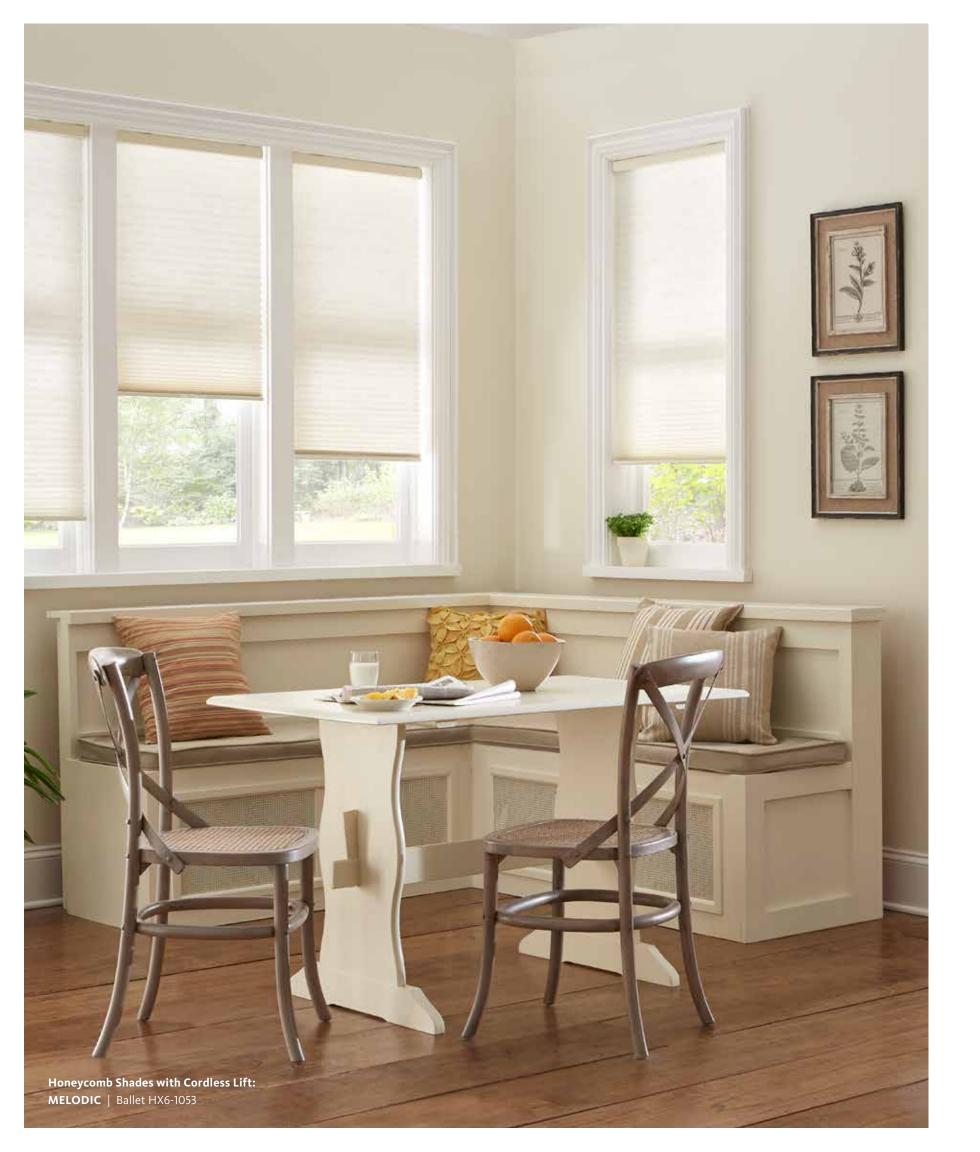

## **MOUNTING OPTIONS**

Honeycomb Shades with Cordless Lift:

**OPULENCE** | White Azalea H29-618