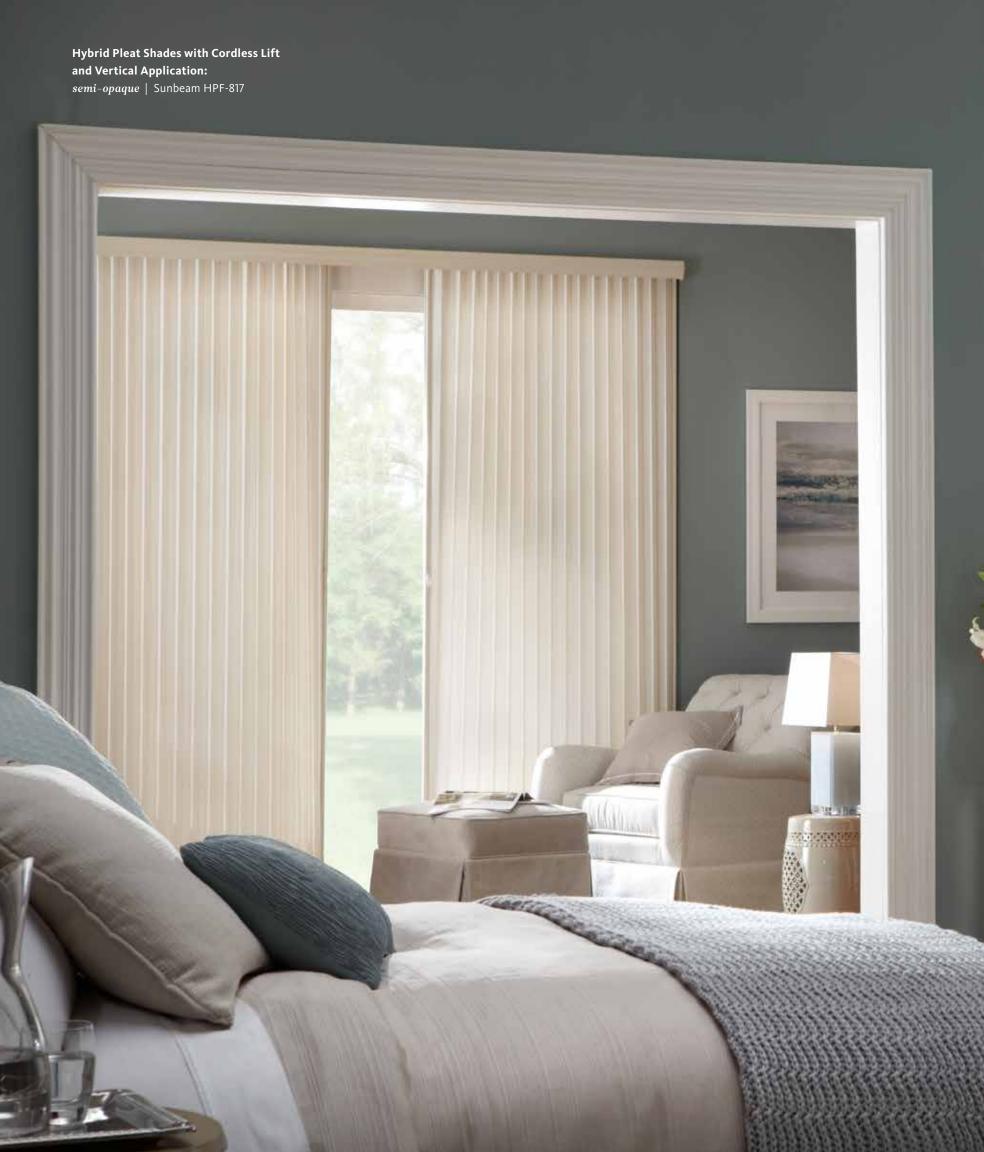

#### **DESIGN OPTIONS**

VERTICAL APPLICATION

Vertically-oriented shade opens from side-to-side, making it a perfect option for sliding glass doors, closets and room dividers. Stacks off the window in a small amount of space to maximize the outside view.

ARCHES, ANGLES, SPECIAL SHAPES

Versatile honeycomb is perfect for any shaped window. From fan-fold and operable arches, to hexagons, octagons, trapezoids and angles. TWO-ON-ONE HEADRAIL

Two independently operating shades share the same headrail for a cleaner, more unified look. Ideal for wide-set windows and patio doors.