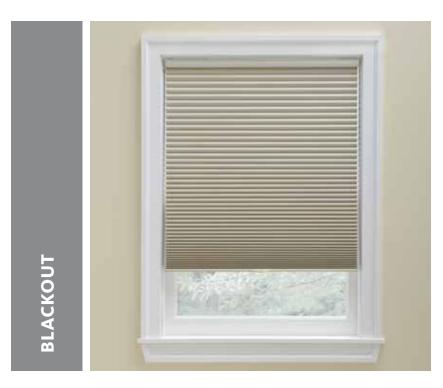

Like a sheer, but maintains moderate privacy.

The single cell allows in more light, while the triple cell reduces incoming light. All sizes offer privacy.

Living up to its name, blackout blocks all light (except at the sides of shades) for maximum room darkening and privacy.