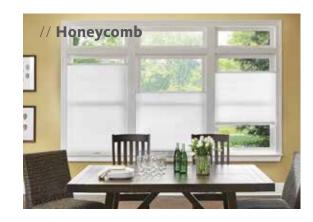

# HONEYCOMB

SHADES

# WHAT THE PROS KNOW

Honeycomb shades are the go-to for design insiders. Why? Because they deliver efficiency when style also matters.

#### WHY HONEYCOMB SHADES?

- Our insulating cell construction helps absorb both sound and extreme temperatures, making your nest more cozy and energy efficient.
- Opacities include sheer, semi-sheer, semi-opaque and blackout—so you control the light, not the other way around.
- The patented D-cell design keeps its crisp, full pleated structure and facing for the life of the shade.
- The lightweight fabric stacks tight for a more open view of the great outdoors.
- Unusual shaped window? We've got you covered.
- Motorization by remote or with our app makes your window coverings both smart and safe.

## **IDEAL FOR...**

- Precise control of both light and privacy.
- Larger windows, with fabrics available up to 174" wide.
- Hassle-free operation with state-of-thewindow hardware systems.
- Easy maintenance. The stain-and-wrinkleresistant, easy-to-clean fabrics practically take care of themselves.
- Windows with prolonged exposure to the sun's rays.