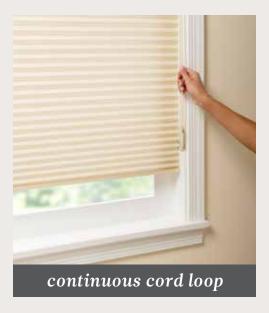

#### **CONTINUOUS CORD LOOP**

minimum mounting depth ¾"

The cord loop raises and lowers the shade and remains the same length no matter where the shade is positioned.