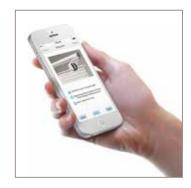

#### available with:

Top-Down

Our app allows you to raise, lower and position your RemoteLift™ 2.0 shades with your smart device. You can even program shades to operate on their own, day or night.