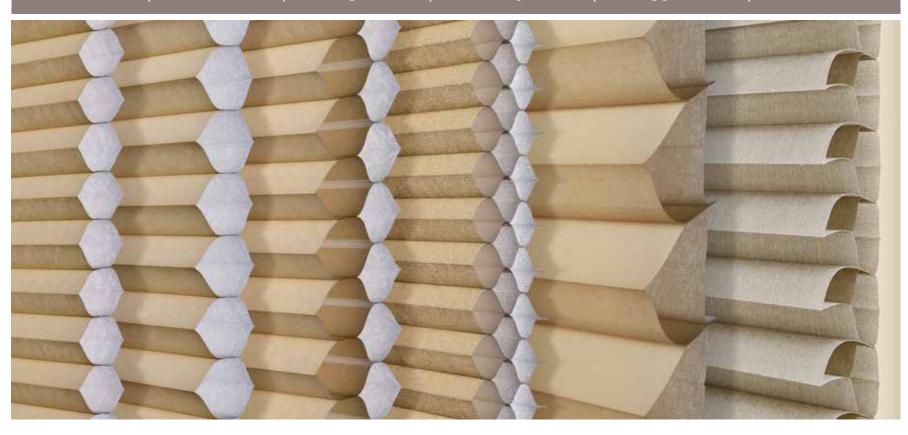

# CELL STYLES: THE ESSENTIALS

Whatever your environment's challenge, we can meet it. Control light and temperature AND maintain your distinctive design style.

## **SELECT FROM 6 CELL STYLES**

#### Single Cell

3/8" cell for smaller scale windows

#### **Single Cell**

3/4" cell for virtually any window size

#### Double Cell

For superior insulation and added light control

#### **Triple Cell**

For ultimate insulation and maximum light control

#### 2" Hybrid Pleat

For dramatic look, larger windows and sliding glass doors

#### Dimensions™

For a uniquely stylish look, suits a variety of window sizes

Alta Advantage | ENERGY EFFICIENCY