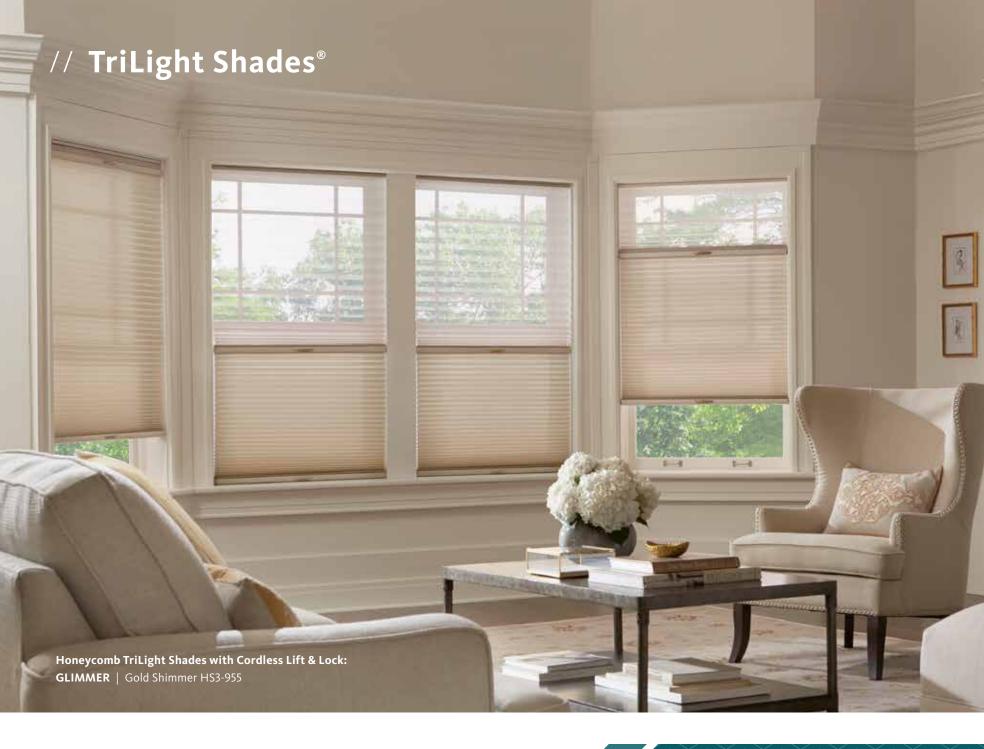

For all-in-one design solutions, our TriLight Shades® take the lead. Combine your honeycomb or 2" Hybrid Pleat with a sheer pleated for the ultimate in flexible control. Infinitely adjustable and always beautiful.

# SIMPLIFIED FROM TOP TO BOTTOM

It doesn't get easier than this. Two shades, one window covering, infinitely adjustable light and privacy control. And so much more...

## WHY TRILIGHT SHADES?

Pair a sheer pleated shade with a honeycomb or 2" Hybrid Pleat, and get creative. Adjust the proportion to your desired amount of privacy or view.

- The sheer shade delicately diffuses the light, lessens outdoor glare and shields the room and furnishings from damaging UV rays.
- Adjusting honeycomb allows for light and privacy control versatility as well as insulation benefits.
- Peaceful sound modulation, room temperature control and energy-saving value.