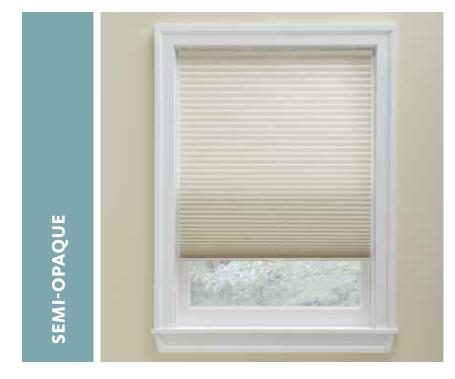

## **FABRIC OPACITY OPTIONS**

Opacity refers to the degree of light the shade will filter (or block entirely).

Filtered light for an open, softened view, UV protection and glare reduction, when privacy is not a concern.

Like a sheer, but maintains moderate privacy.

The single cell allows in more light, while the triple cell reduces incoming light. All sizes offer privacy.

Living up to its name, blackout blocks all light (except at the sides of shades) for maximum room darkening and privacy.