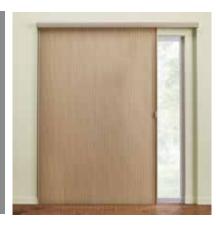

#### **DESIGN OPTIONS**

VERTICAL APPLICATION

Vertically-oriented shade opens from side-to-side, making it a perfect option for sliding glass doors, closets and room dividers. Stacks off the window in a small amount of space to maximize the outside view.

#### 2" Hybrid Pleat

For dramatic look, larger windows and sliding glass doors