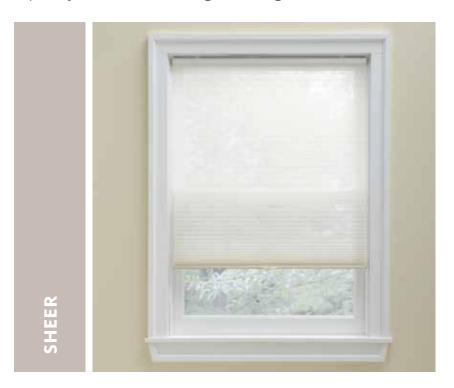

## **FABRIC OPACITY OPTIONS**

Opacity refers to the degree of light the shade will filter (or block entirely).

Filtered light for an open, softened view, UV protection and glare reduction, when privacy is not a concern.