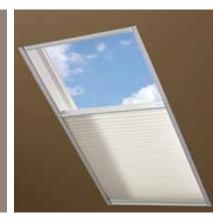

ARCHES, ANGLES, SPECIAL SHAPES

Versatile honeycomb is perfect for any shaped window. From fan-fold and operable arches, to hexagons, octagons, trapezoids and angles. TWO-ON-ONE HEADRAIL

Two independently operating shades share the same headrail for a cleaner, more unified look. Ideal for wide-set windows and patio doors.

#### available with:

- Standard Cordlock
- Cordless Lift & Lock™
- Cordless Lift
- Continuous Cord Loop

SKYLIGHT

MOTORIZED SKYLIGHT

Covering most skylight openings, the standard skylight system includes side tracks and manually operates with a handle or optional extension pole.

Motorized skylights provide the ultimate in convenience.

Scan the QR code to watch the demonstration video comparing skylight systems.

Alta Advantage LIGHT & PRIVACY

Top-Down/Bottom-Up with Cordless Lift & Lock™ features operating cords discreetly located to the side, so nothing blocks your view.