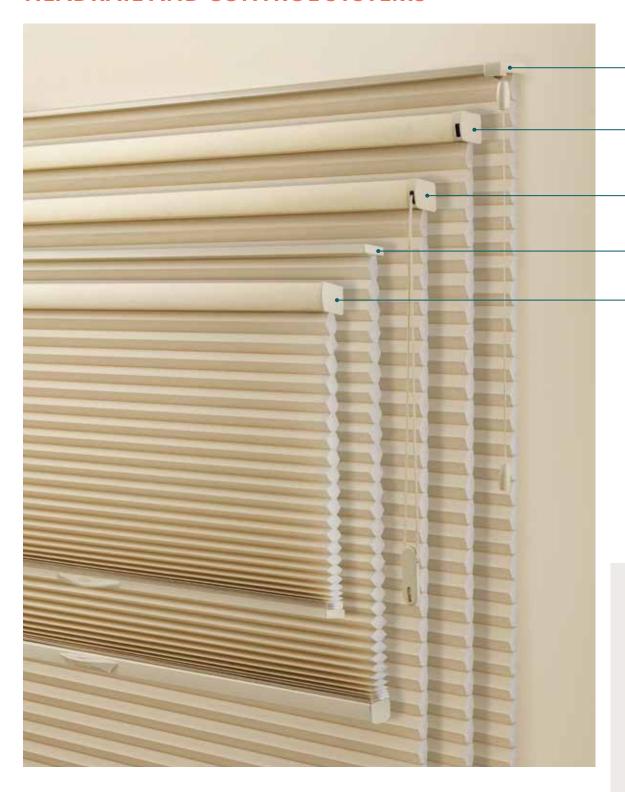

## **HEADRAIL AND CONTROL SYSTEMS**

#### STANDARD CORDLOCK

3/8" Single Cell: minimum mounting depth 1" all other cell sizes: depth is 1 1/4"

#### **MOTORIZED**

minimum mounting depth 3/4"

#### **CONTINUOUS CORD LOOP**

minimum mounting depth ¾"

#### **CORDLESS LIFT & LOCK™**

minimum mounting depth 1 1/4"

#### **CORDLESS LIFT**

minimum mounting depth 3/4"