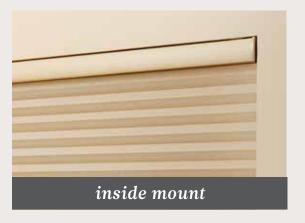

## **HOW TO CHOOSE?**

Pleat size and cell layers offer more than good looks.

- Larger pleats (2" Hybrid or Dimensions™) provide drama and soft light filtering deep into your room.
- Single cell design is cost efficient and smart for a variety of climate regions.
- Double cell construction provides increased efficiency and light control.
- Triple cell styles can't be beat in extreme climates and supersunny conditions.
- For even more energy efficiency, employ the inside mount option for premium performance.