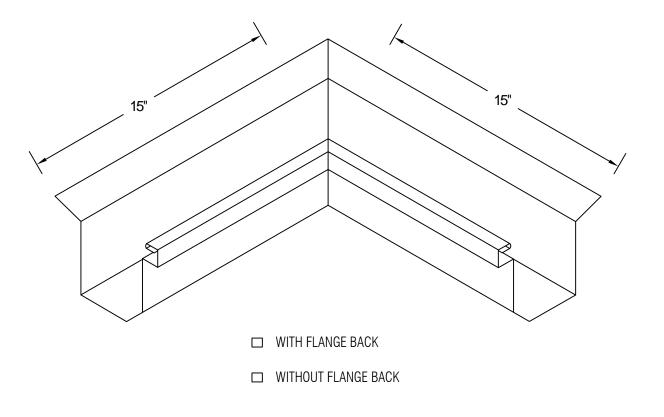

## 7" INSIDE GUTTER MITER

## TEMPLE Architectural Products

| MATERIAL (please choose one):                                                                                       |                                 |  |
|---------------------------------------------------------------------------------------------------------------------|---------------------------------|--|
| ☐ 24 GA Steel☐ 22 GA Steel                                                                                          | ☐ .032 Aluminum ☐ .040 Aluminum |  |
| Other:<br>Color:<br>Finish:                                                                                         |                                 |  |
| Quantities:                                                                                                         |                                 |  |
| Inside Miter(s): Degrees<br>Brackets                                                                                |                                 |  |
| ☐ Pop Rivet & Sealed                                                                                                | ☐ Welded (see note)*            |  |
| *Note: Accessory Welding is only available in 040 aluminum or heavier                                               |                                 |  |
| Miter/End Cap additional information:                                                                               |                                 |  |
| See the attached sheets for miters and end cap                                                                      |                                 |  |
| 24 ga colors for immediate ship: 1) Regal White 2) Medium Bronze 3) Dark Bronze Other colors available upon request |                                 |  |
| Sheetof                                                                                                             | DWG# 700-003                    |  |