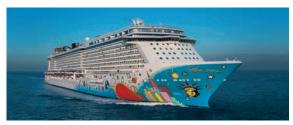

#### NORWEGIAN EPIC®

Refurbished: 2015 Built: 2010

Gross tonnage: 155,873 Overall length: 1,080.9 feet Beam: 171 feet Draft: 29.5 feet

Guests (double occupancy): 4,100

Crew: 1.724