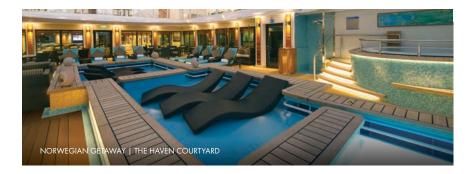

# YOUR SANCTUARY AT SEA.

Exclusively for guests of The Haven, you'll discover a private oasis in The Haven Courtyard, where privacy and tranquility are paramount. Catch up with your favorite book in the serene setting of a private sundeck. Cool off in The Haven's pool. Call upon a poolside valet for a light bite or handcrafted cocktail. And let the world melt away in a hot tub. Your sanctuary at sea awaits.