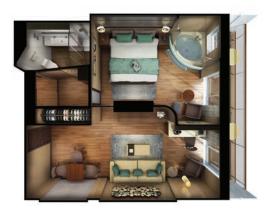

#### THE HAVEN SUITES

STATEROOMS VARY PER SHIP

H5 THE HAVEN COURTYARD PENTHOUSE WITH BALCONY Sleeps up to three.

H6 THE HAVEN AFT-FACING PENTHOUSE WITH BALCONY Sleeps up to four.

H7 THE HAVEN FORWARD-FACING PENTHOUSE WITH BALCONY Sleeps up to four.

H8 THE HAVEN DELUXE SPA SUITE WITH BALCONY Sleeps up to four.

H9 THE HAVEN SPA SUITE WITH BALCONY Sleeps up to two.