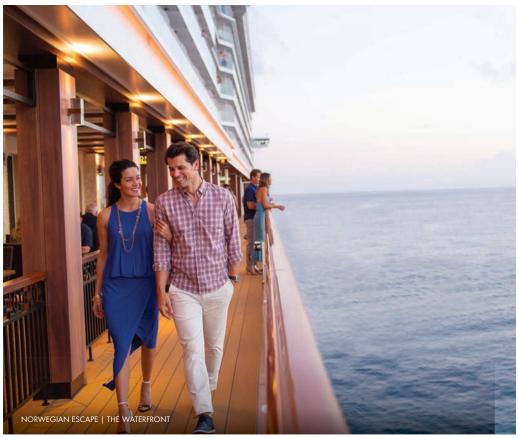

#### DINE INSIDE OR OCEANSIDE

Meet with friends for a drink while watching the sunset. Dine with your family under the stars. There's something extraordinary about dining by the water surrounded by fresh ocean breezes. Experience oceanside seating along The Waterfront, our revolutionary quartermile promenade lined with restaurants, bars and stunning ocean views. Exclusively on Norwegian Bliss, Norwegian Escape, Norwegian Getaway and Norwegian Breakaway.

# LET COCKTAILS AND CONVERSATIONS FLOW.

Mojito muddling. Scotch pouring. Wine swirling. Beer flowing. Whatever your cocktail of choice, we've got a bar or lounge that can mix it up just the way you like. Our ships feature up to 22 bars and lounges, each with its own unique vibe. Lounge poolside with a piña colada or oceanside on The Waterfront with a Cabernet Sauvignon straight from Napa at The Cellars, A Michael Mondavi Family Wine Bar. Feel the ultraviolet energy at Bliss Ultra Lounge or the chill at the only ice bar at sea. Whether you're looking to meet up with friends or make new ones, follow your mood and mingle.