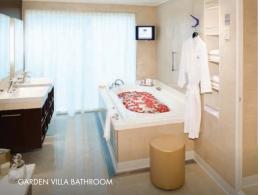

### THE HAVEN 3-BEDROOM GARDEN VILLA

STATEROOMS VARY PER SHIP

A sanctuary of contemporary design featuring a spacious living room, walls of windows, outdoor terraces with a hot tub and a private dining area. There are three full baths plus a half-bath. With up to 4,891 sq. ft., Garden Villas\* sleep up to eight guests.