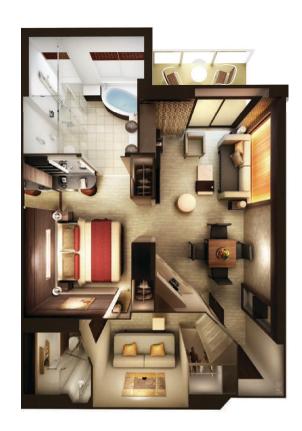

# NORWEGIAN ESCAPE | THE HAVEN COURTYARD PENTHOUSE

#### THE HAVEN SUITES

STATEROOMS VARY PER SHIP

H5 THE HAVEN COURTYARD PENTHOUSE WITH BALCONY Sleeps up to three.

H6 THE HAVEN AFT-FACING PENTHOUSE WITH BALCONY Sleeps up to four.

H7 THE HAVEN FORWARD-FACING PENTHOUSE WITH BALCONY Sleeps up to four.