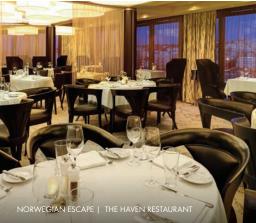

### SAVOR EVERY MOMENT.

Dine in exclusive company with other Haven guests in a private restaurant\* and savor an array of extraordinary dishes for breakfast, lunch and dinner. Prefer to dine under the stars? Enjoy spectacular views while dining all fresco in The Haven Restaurant on Norwegian Escape and Norwegian Bliss or amid tranquility in The Haven Courtyard. You can even invite your friends or family not staying in The Haven to join you for a meal.\*\*

Then relax with handcrafted cocktails with loved ones in a private lounge. However, if you just want to settle in for the evening, then put on your plush robe and enjoy the convenience of in-suite dining.