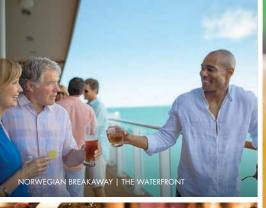

#### DINE INSIDE OR OCEANSIDE

Meet with friends for a drink while watching the sunset. Dine with your family under the stars. There's something extraordinary about dining by the water surrounded by fresh ocean breezes. Experience oceanside seating along The Waterfront, our revolutionary quartermile promenade lined with restaurants, bars and stunning ocean views. Exclusively on Norwegian Bliss, Norwegian Escape, Norwegian Getaway and Norwegian Breakaway.

# LET COCKTAILS AND CONVERSATIONS FLOW.

Mojito muddling. Scotch pouring. Wine swirling. Beer flowing. Whatever your cocktail of choice, we've got a bar or lounge that can mix it up just the way you like. Our ships feature up to 22 bars and lounges, each with its own unique vibe. Lounge poolside with a piña colada or oceanside on The Waterfront with a Cabernet Sauvignon straight from Napa at The Cellars, A Michael Mondavi Family Wine Bar. Feel the ultraviolet energy at Bliss Ultra Lounge or the chill at the only ice bar at sea. Whether you're looking to meet up with friends or make new ones, follow your mood and mingle.