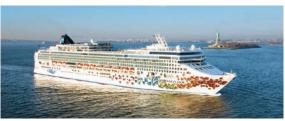

### NORWEGIAN GEM®

Refurbished: 2015 Built: 2007

Gross tonnage: 93,530

Overall length: 965 feet

Beam: 125 feet Draft: 28.2 feet

Guests (double occupancy): 2,394

Crew: 1.070

Beam: 125 feet

# NORWEGIAN JADE®

Refurbished: 2017

Built: 2006 Draft: 28.2 feet

Gross tonnage: 93,558 Guests (double occupancy): 2,402

Overall length: 965 feet Crew: 1.037

#### NORWEGIAN PEARL®

Refurbished: 2017 Built: 2006

Gross tonnage: 93,530

Overall length: 965 feet

Beam: 125 feet Draft: 27 feet

Guests (double occupancy): 2,394

Crew: 1.072

#### NORWEGIAN JEWEL®

Refurbished: 2014 Built: 2005

Gross tonnage: 93,502 Overall length: 965 feet Beam: 125 feet Draft: 28.2 feet

Guests (double occupancy): 2,376

Crew: 1.069

NCL.COM | CALL YOUR TRAVEL PROFESSIONAL OR 1 888 NCL CRUISE (625.2784)