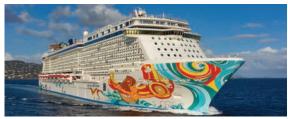

## NORWEGIAN ESCAPE®

Built: 2015

Estimated tonnage: 164,600 Overall length: 1,069 feet

Beam: 136 feet

Draft: 27 feet

Guests (double occupancy): 4,266

Crew: 1.733