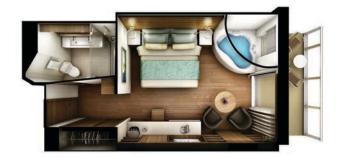

#### THE HAVEN SUITES

STATEROOMS VARY PER SHIP

H2 THE HAVEN DELUXE OWNER'S SUITE WITH LARGE BALCONY Sleeps up to six.

H3 THE HAVEN OWNER'S SUITE WITH LARGE BALCONY Sleeps up to four.

H4 THE HAVEN 2-BEDROOM FAMILY VILLA WITH BALCONY Sleeps up to six.

#### THE HAVEN SUITES

STATEROOMS VARY PER SHIP

H5 THE HAVEN COURTYARD PENTHOUSE WITH BALCONY Sleeps up to three.

H6 THE HAVEN AFT-FACING PENTHOUSE WITH BALCONY Sleeps up to four.

H7 THE HAVEN FORWARD-FACING PENTHOUSE WITH BALCONY Sleeps up to four.

H8 THE HAVEN DELUXE SPA SUITE WITH BALCONY Sleeps up to four.

H9 THE HAVEN SPA SUITE WITH BALCONY Sleeps up to two.