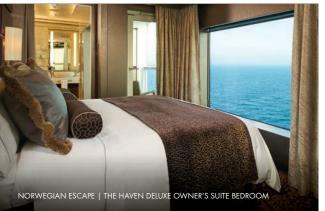

### WRAP YOURSELF IN LUXURY.

Luxury has never been so welcoming and so refreshing. Step into your spacious Suite, Penthouse or Family Villa and wind down in complete comfort. Enjoy dramatic floor-to-ceiling windows providing ever-changing seascape views or step out onto your private balcony and feel the calm of a relaxing sea breeze. Beautiful marble spans the bathroom, which includes a whirlpool tub with equally amazing views. Wherever you choose to unwind, you'll be pampered with fine linens and a pillow-top mattress from The Bliss Collection by Norwegian® and Bylgari® bath products.

#### THE HAVEN SUITES

STATEROOMS VARY PER SHIP

H2 THE HAVEN DELUXE OWNER'S SUITE WITH LARGE BALCONY Sleeps up to six.

H3 THE HAVEN OWNER'S SUITE WITH LARGE BALCONY Sleeps up to four.

H4 THE HAVEN 2-BEDROOM FAMILY VILLA WITH BALCONY Sleeps up to six.