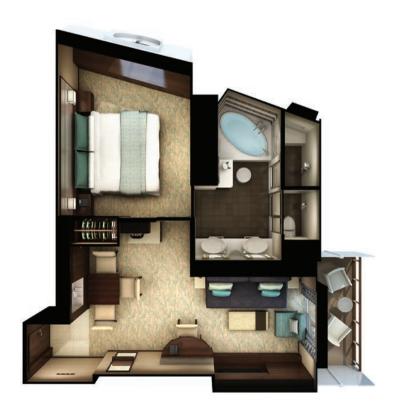

# NORWEGIAN ESCAPE | THE HAVEN COURTYARD PENTHOUSE

#### THE HAVEN SUITES

STATEROOMS VARY PER SHIP

H5 THE HAVEN COURTYARD PENTHOUSE WITH BALCONY Sleeps up to three.

H6 THE HAVEN AFT-FACING PENTHOUSE WITH BALCONY Sleeps up to four.

H7 THE HAVEN FORWARD-FACING PENTHOUSE WITH BALCONY Sleeps up to four.