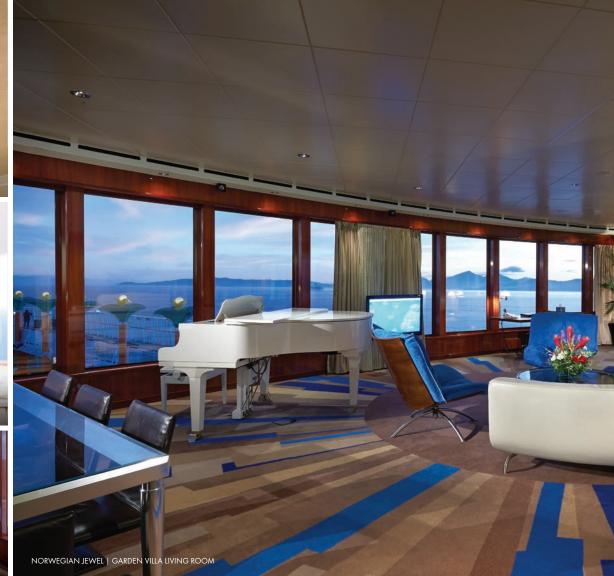

### THE HAVEN 3-BEDROOM GARDEN VILLA

STATEROOMS VARY PER SHIP

A sanctuary of contemporary design featuring a spacious living room, walls of windows, outdoor terraces with a hot tub and a private dining area. There are three full baths plus a half-bath. With up to 4,891 sq. ft., Garden Villas\* sleep up to eight guests.

\*Available on Norwegian Gem, Norwegian Pearl, Norwegian Jade and Norwegian Jewel.