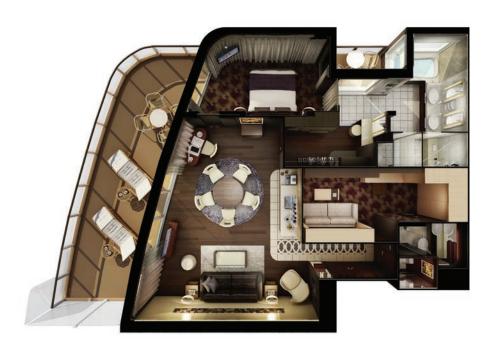

#### THE HAVEN SUITES

STATEROOMS VARY PER SHIP

H2 THE HAVEN DELUXE OWNER'S SUITE WITH LARGE BALCONY Sleeps up to six.

H3 THE HAVEN OWNER'S SUITE WITH LARGE BALCONY Sleeps up to four.

H4 THE HAVEN 2-BEDROOM FAMILY VILLA WITH BALCONY Sleeps up to six.

# NORWEGIAN ESCAPE | THE HAVEN COURTYARD PENTHOUSE

#### THE HAVEN SUITES

STATEROOMS VARY PER SHIP

H5 THE HAVEN COURTYARD PENTHOUSE WITH BALCONY Sleeps up to three.

H6 THE HAVEN AFT-FACING PENTHOUSE WITH BALCONY Sleeps up to four.

H7 THE HAVEN FORWARD-FACING PENTHOUSE WITH BALCONY Sleeps up to four.