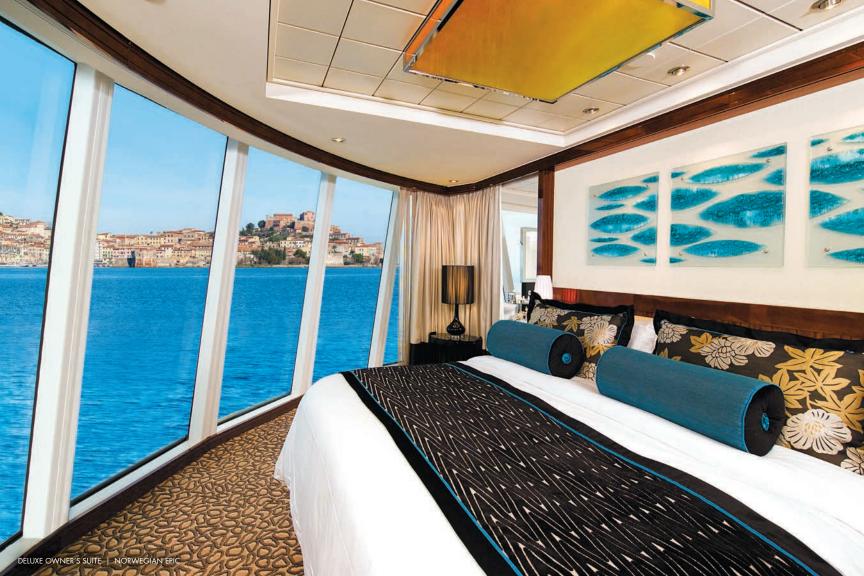

### WRAP YOURSELF IN LUXURY.

Luxury has never been so welcoming and so refreshing. Step into your spacious Suite, Penthouse or Family Villa and wind down in complete comfort. Enjoy dramatic floor-to-ceiling windows providing ever-changing seascape views or step out onto your private balcony and feel the calm of a relaxing sea breeze. Beautiful marble spans the bathroom, which includes a whirlpool tub with equally amazing views. Wherever you choose to unwind, you'll be pampered with fine linens and a pillow-top mattress from The Bliss Collection by Norwegian® and Bylgari® bath products.

#### THE HAVEN SUITES

STATEROOMS VARY PER SHIP

H2 THE HAVEN DELUXE OWNER'S SUITE WITH LARGE BALCONY Sleeps up to six.

H3 THE HAVEN OWNER'S SUITE WITH LARGE BALCONY Sleeps up to four.

H4 THE HAVEN 2-BEDROOM FAMILY VILLA WITH BALCONY Sleeps up to six.