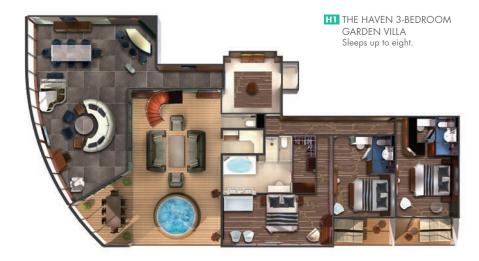

### THE HAVEN 3-BEDROOM GARDEN VILLA

STATEROOMS VARY PER SHIP

A sanctuary of contemporary design featuring a spacious living room, walls of windows, outdoor terraces with a hot tub and a private dining area. There are three full baths plus a half-bath. With up to 4,891 sq. ft., Garden Villas\* sleep up to eight guests.

\*Available on Norwegian Gem, Norwegian Pearl, Norwegian Jade and Norwegian Jewel.