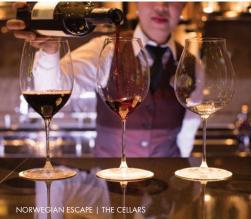

# LET COCKTAILS AND CONVERSATIONS FLOW.

Mojito muddling. Scotch pouring. Wine swirling. Beer flowing. Whatever your cocktail of choice, we've got a bar or lounge that can mix it up just the way you like. Our ships feature up to 22 bars and lounges, each with its own unique vibe. Lounge poolside with a piña colada or oceanside on The Waterfront with a Cabernet Sauvignon straight from Napa at The Cellars, A Michael Mondavi Family Wine Bar. Feel the ultraviolet energy at Bliss Ultra Lounge or the chill at the only ice bar at sea. Whether you're looking to meet up with friends or make new ones, follow your mood and mingle.