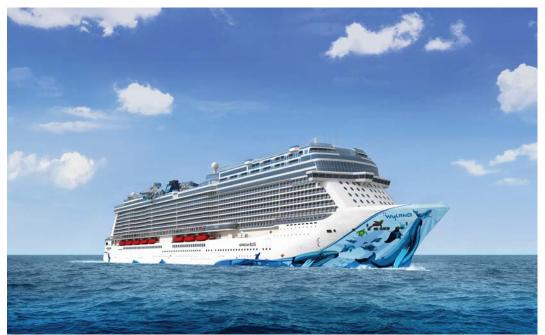

# AWARD-WINNING SHIPS

Built: 2018 Draft: 26 feet

Estimated tonnage: 167,800 Guests (double occupancy): 4,004 Crew: 1,716

Overall length: 1,082 feet

Beam: 136 feet