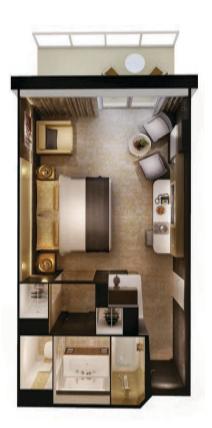

BEST ACCOMMODATIONS
THE HAVEN

EDITOR-IN-CHIEF AWARE PORTHOLE MAGAZINE TWO YEARS IN A ROW

#### THE HAVEN SUITES

STATEROOMS VARY PER SHIP

H2 THE HAVEN DELUXE OWNER'S SUITE WITH LARGE BALCONY Sleeps up to six.

H3 THE HAVEN OWNER'S SUITE WITH LARGE BALCONY Sleeps up to four.

H4 THE HAVEN 2-BEDROOM FAMILY VILLA WITH BALCONY Sleeps up to six.