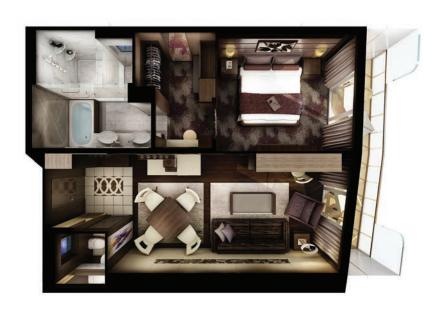

BEST ACCOMMODATIONS
THE HAVEN

EDITOR-IN-CHIEF AWARE PORTHOLE MAGAZINE TWO YEARS IN A ROW

#### THE HAVEN SUITES

STATEROOMS VARY PER SHIP

H2 THE HAVEN DELUXE OWNER'S SUITE WITH LARGE BALCONY Sleeps up to six.

H3 THE HAVEN OWNER'S SUITE WITH LARGE BALCONY Sleeps up to four.

H4 THE HAVEN 2-BEDROOM FAMILY VILLA WITH BALCONY Sleeps up to six.