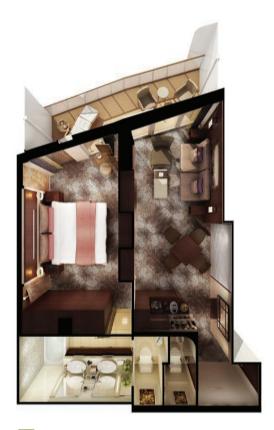

#### THE HAVEN SUITES

STATEROOMS VARY PER SHIP

H2 THE HAVEN DELUXE OWNER'S SUITE WITH LARGE BALCONY Sleeps up to six.

H3 THE HAVEN OWNER'S SUITE WITH LARGE BALCONY Sleeps up to four.

H4 THE HAVEN 2-BEDROOM FAMILY VILLA WITH BALCONY Sleeps up to six.

#### THE HAVEN SUITES

STATEROOMS VARY PER SHIP

H5 THE HAVEN COURTYARD PENTHOUSE WITH BALCONY Sleeps up to three.

H6 THE HAVEN AFT-FACING PENTHOUSE WITH BALCONY Sleeps up to four.

H7 THE HAVEN FORWARD-FACING PENTHOUSE WITH BALCONY Sleeps up to four.

H8 THE HAVEN DELUXE SPA SUITE WITH BALCONY Sleeps up to four.

H9 THE HAVEN SPA SUITE WITH BALCONY Sleeps up to two.