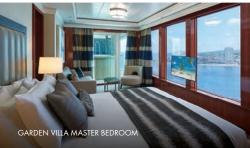

### THE HAVEN 3-BEDROOM GARDEN VILLA

STATEROOMS VARY PER SHIP

A sanctuary of contemporary design featuring a spacious living room, walls of windows, outdoor terraces with a hot tub and a private dining area. There are three full baths plus a half-bath. With up to 4,891 sq. ft., Garden Villas\* sleep up to eight guests.