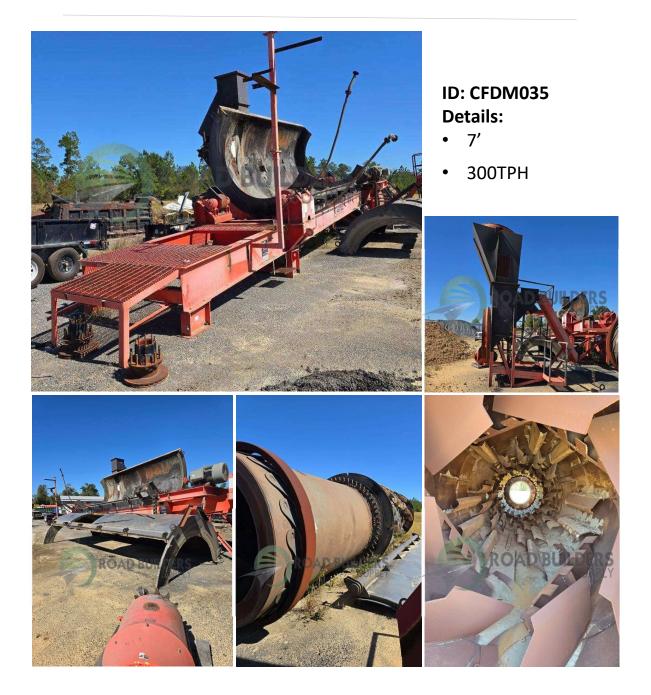

## CFDM035 Astec 7' 300TPH Double Barrel Drum

- All equipment subject to prior sale.
  - RSB strives to ensure the accuracy of all listings, but all listings are "as-is, where-is," with no implied warranty.
  - All buyers are encouraged to inspect equipment personally to verify accuracy.
  - All information contained in this listing sheet is confidential. It is the property of RBS and is not to be shared
  - shared. Road Builders Supply, LLC accepts no liability for the
  - accuracy of the above listing.