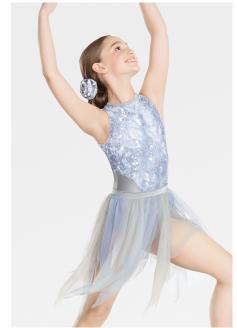

# Monday 6:30 Costume

### Shoes:

Tan Jazz Shoe

Hair: Low bun centered. No

bangs.

## Make Up:

**Black mascara** on the top lashes, **RED lipstick** and **pink blush**. This basic make up will allow the students face to be seen better on stage under the lights and not look "washed out". **Color eye shadow**: Smoky Blue