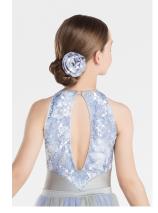

# Monday 6:30 Costume

### Shoes:

Tan Jazz Shoe

Hair: Low bun centered. No

bangs.

## Make Up:

**Black mascara** on the top lashes, **RED lipstick** and **pink blush**. This basic make up will allow the students face to be seen better on stage under the lights and not look "washed out". **Color eye shadow**: Smoky Blue