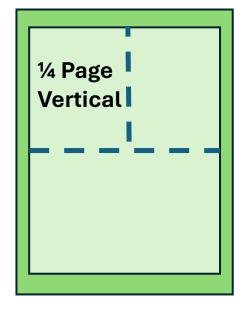

## print specs

**Full Page** 

1/2 Horizontal 1/4 Vertical

**Business Card** 

The light green areas represent the LIVE area on a page which is where you can safely place your body copy or other important information.