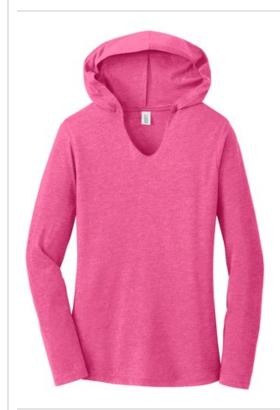

# District Made<sup>®</sup> Ladies Perfect Tri<sup>®</sup> Long Sleeve Hoodie. DM139L

The perfect fusion of lightweight comfort and carefree good looks.

- 4.5-ounce, 50/25/25 poly/ring spun combed cotton/rayon, 32 singles
- Tear-away tag
- Split v-neck with raw edge

Tri-Blend fabric infuses each garment with unique character. Please allow for slight color variations.