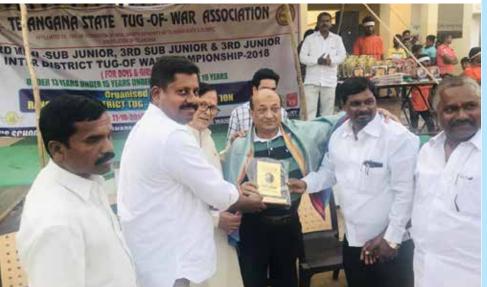

# IFTEKHAR SHAREEF PAGE

Three days State Tug of War championship held in remote village Tadee Wanaparthi , IBRAHIM Patnam District under 19 and under 16 for boys and girls to promote basic games in remote areas . Happy to be Chief Patron of the TELANGANA State Tug of War Association along with President S.Indrasain Reddy ex MLC , Emanuel Secretary and Mahesh VP . Sponsored by Bharath Reddy owner of Nanddi Tubes & Tires. Government of TELANGANA Department of Cultural Affairs provided the entertainment.