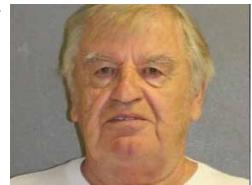

# Florida Man Attempts To Buy 8-Year-Old girl for \$200,000 At Walmart

A Florida man is facing charges after he allegedly attempted to buy an 8-year-old girl while shopping at Walmart.

Hellmuth Kolb was arrested after a woman claimed he approached her while she was sitting on a bench inside the Port Orange Walmart with her daughter, according to WKMG TV.

The woman, Tracy Nigh, told police the 81-year-old Kolb asked her if she was married before changing the subject to her daughter.

"It seemed like a friendly conversation. He didn't seem like a threat at first," Nigh told the station.

That is, until Kolb allegedly started badgering Nigh if she would sell her daughter to him.

"The first amount was \$100,000, the second amount was \$150,000 and then the final amount was \$200,000," Nigh said. "I then said 'No, we have to go."

Nigh said when she and her daughter got up to leave, Kolb allegedly grabbed the girl's wrist and kissed it, according to WJAX TV.

Nigh then alerted store security, who confirmed the incident was caught on camera. Kolb was later identified through a credit card transaction.

He was charged with simple battery and

false imprisonment and booked into the Volusia County Jail and later released.

Police said they've had at least one other report of a similar incident a month ago involving a man who fit Kolb's description.

(Volusia County Sheriffs Office)
Officers said when they interviewed Kolb at his residence, he said remembered sitting next to a mother and her daughter at the Walmart. He admitted complimenting the woman, but said he did not remember grabbing her daughter, according to WNDB radio.