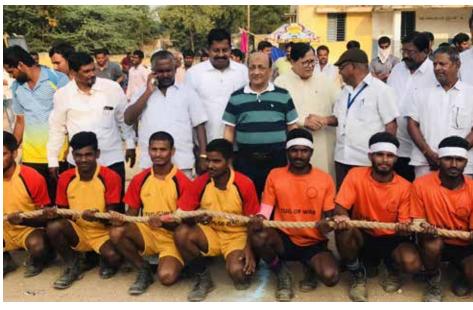

# IFTEKHAR SHAREEF PAGE

Three days State Tug of War championship held in remote village Tadee Wanaparthi , IBRAHIM Patnam District under 19 and under 16 for boys and girls to promote basic games in remote areas . Happy to be Chief Patron of the TELANGANA State Tug of War Association along with President S.Indrasain Reddy ex MLC , Emanuel Secretary and Mahesh VP . Sponsored by Bharath Reddy owner of Nanddi Tubes & Tires. Government of TELANGANA Department of Cultural Affairs provided the entertainment.