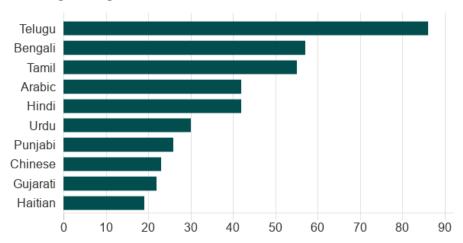

# Telugu - the most growing language in USA

Think of the most commonly-spoken languages other than English in the United States and this one from southern India may not spring to mind.

The number of US residents speaking Telugu rose by 86% between 2010 and 2017, according to an online video by the World Economic Forum.

The study on languages spoken in the US used data from the American Community Survey and compared the number of people who said they spoke a language other

than English at home in 2010 and 2017. Last year there were more than 400,000 Telugu speakers in the US - nearly double the number in 2010.

Out of the top 10 fastest-growing languages in America, seven are from South Asia. So why Telugu?

A lot of this can be attributed to the links forged between the city of Hyderabad and the US engineering and technology industries, says Prasad Kunisetty, founder of the Telugu People Foundation, a nonprofit organisation in the US. Mr Kunisetty moved to the US in 2001 seeking a career in the IT sector.

Notable US-based Telugu speakers include the first Indian-American Miss America Nina Davuluri and the current Microsoft CEO Satya Nadella.

The rise of Telugu is significant as a percentage increase but it started from a low base compared to other languages.

### Fastest-growing languages in the US

Percentage change between 2010 and 2017

Source: US Census Bureau data for 2017 BBC

Hindi between 2010 and 2017, according to the Centre for Immigration Studies. Of the more than 60 million people that speak a language other than English out of the total population of about 320 million, the vast majority speak Spanish.

Out of the most commonly spoken South Asian languages, Hindi is first, followed by Urdu, Gujarati and then Telugu.

The number of people who speak French and German at home has declined. The number of Italian speakers has decreased by more than 200,000 in the last decade.