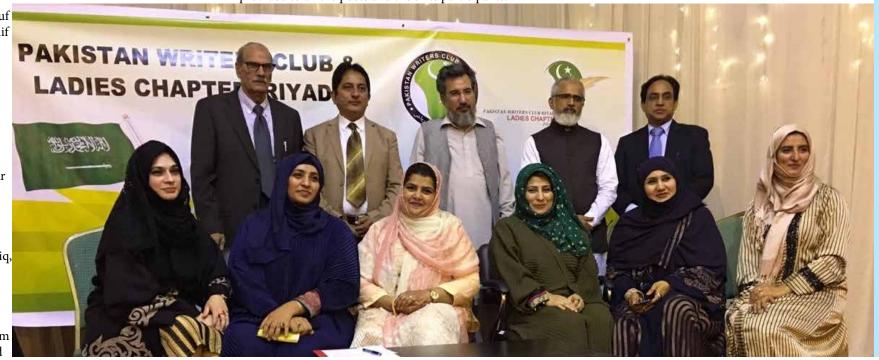

# IBER 2018 WWW.Asia Times. US PAG PWC Inter-Gulf Mushaira Regales Poetry Lovers

By: Aymen Zaheer

Pakistan Writers Club-Riyadh (aka: PWC) and its Ladies Chapter (aka: PWC-LC) hosted this past weekend its Annual "Inter-Gulf Mushaira" to mark the 71st Independence Day of Pakistan and the Saudi National Day in collaboration with Embassy of Pakistan at the Chancery Hall of Embassy of Pakistan in Riyadh.

Some members of the Ladies Chapter of Pakistan Writers Club presented a stunning skit that was a satire of a typical Mushaira. The lady members who participated in this skit were:

Dr. Farah Nadia, Shumaila Malik, Madiha Noman, Dr. Naghma Rehan and their kids, Daniyal Ahmad, Ayaan Gauhar, Ayaan Ahmad and Abdullah Fawaz. This skit presentation was greatly appreciated and received big round of applause from the audience.

Memento shields were awarded to the Honorable Counselor Dr. Bilal Ahmed. Others who also received the memento shields were: President of Mushaira Saeed Ashar, Dr. Farah Nadia PWC-LC Convener and Yousuf Ali Yousuf - GS PWC. Certificates of appreciations were also provided to all the poets and the skits participants.