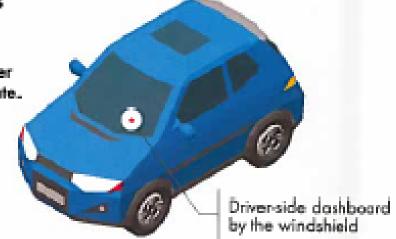

# IS YOUR AIRBAG DEFECTIVE?

Nearly 70 million Takata airhag inflators, in approximately 42 million vehicles, are or will be under recall in the United States by 2020.

Even a minor fender bender can cause these airbag inflators to rupture, spraying metal shrapnel into drivers and passengers.

# Find it

Write down your Vehicle Identification Number (VIN) or take a photograph of your license plate.

 Look for your VIN on the driver-side dashboard by the windshield or on your insurance card.

# Search it

Visit AirbagRecall.com to upload a photo of your license plate or to look up your 17-digit VIN.

Then follow the on-screen instructions to prove you are not a robot.

Upload a photo

or

Enter a license plate or VIN manually

# YOUR AIRBAG INFLATOR WILL BE REPLACED FOR FREE.

Schedule an appointment at your automaker's local dealership as soon as possible.

If you see text that reads **remedy not available**, call a dealer anyway. Make sure
your contact information is up to date so they
can notify you as soon as parts are available
for your repair.