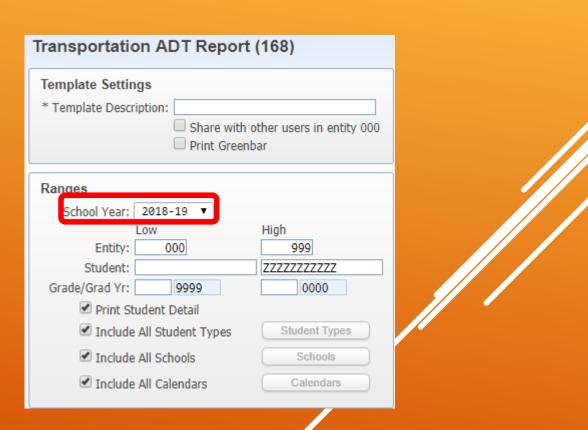

## WHAT IS THE TRANSPORTATION ADT REPORT?

- Reports students included in the Average Daily Transportation (ADT) calculations.
- Extracted EIS data must be current before running this report.

| Transportation ADT Report                            | (168)                            |  |
|------------------------------------------------------|----------------------------------|--|
| Template Settings                                    |                                  |  |
| * Template Description:<br>Share with<br>Print Green | other users in entity 000<br>bar |  |
| Ranges                                               |                                  |  |
| School Year: 2018-19 🔻                               |                                  |  |
| Low                                                  | High                             |  |
| Entity: 000                                          | 999                              |  |
| Student:                                             | 22222222222                      |  |
| Grade/Grad Yr: 99999                                 | 0000                             |  |
| Print Student Detail                                 |                                  |  |
| Include All Student Types                            | Student Types                    |  |
| Include All Schools                                  | Schools                          |  |
| Include All Calendars                                | Calendars                        |  |
|                                                      |                                  |  |