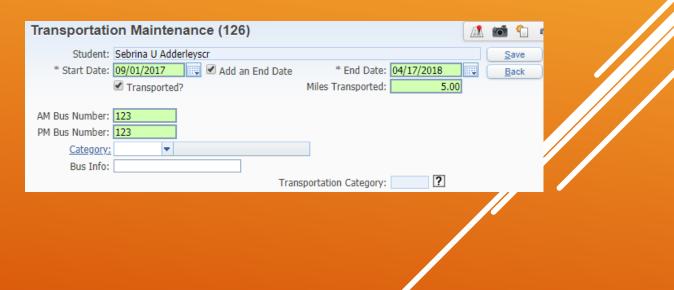

### 2017-2018 EIS REPORTING CHANGES

- The PM Bus Number field now allows up to 10 characters.
- Added the AM/PM Begin/End Date fields to be collected on the Student Transportation (045) template.

# PM Bus Number Source: EIS extracts Data Type: X(10) Indicates the bus number that the student rides in the afternoon (PM). PM Bus Begin Date Source: EIS extracts Data Type: 9(8) The date student enrolled in the PM bus. Must be in format, "CCYYMMDD". PM Bus End Date Source: EIS extracts Data Type: 9(8) The date student withdraw from the PM bus. Must be in format, "CCYYMMDD".

### 2017-2018 EIS REPORTING

- Currently only one 045 record per student, per bus number can be extracted.
- If a student rode the bus, stopped then started again on that same bus number, only one record can be exported for 045.
- The first record entered will be extracted for EIS.

### CHANGES FOR 2018-2019 EIS REPORTING

- AM/PM Bus Begin Date are now Key fields for EIS & Ed-Fi.
- Now students that stopped riding the bus, then started riding the same bus again later that year can have multiple transportation records reported to EIS.
- Be sure to enter all busing records for the 2018-2019 school year.

### CHANGES FOR 2018-2019 EIS REPORTING

- Multiple 045 records can now be exported for a student with the same AM/PM Bus Numbers since AM/PM Bus Begin Dates are now key fields.
- The 045 records will accurately report the time the student rode the bus based on their Busing > Transportation records in the Student Profile.