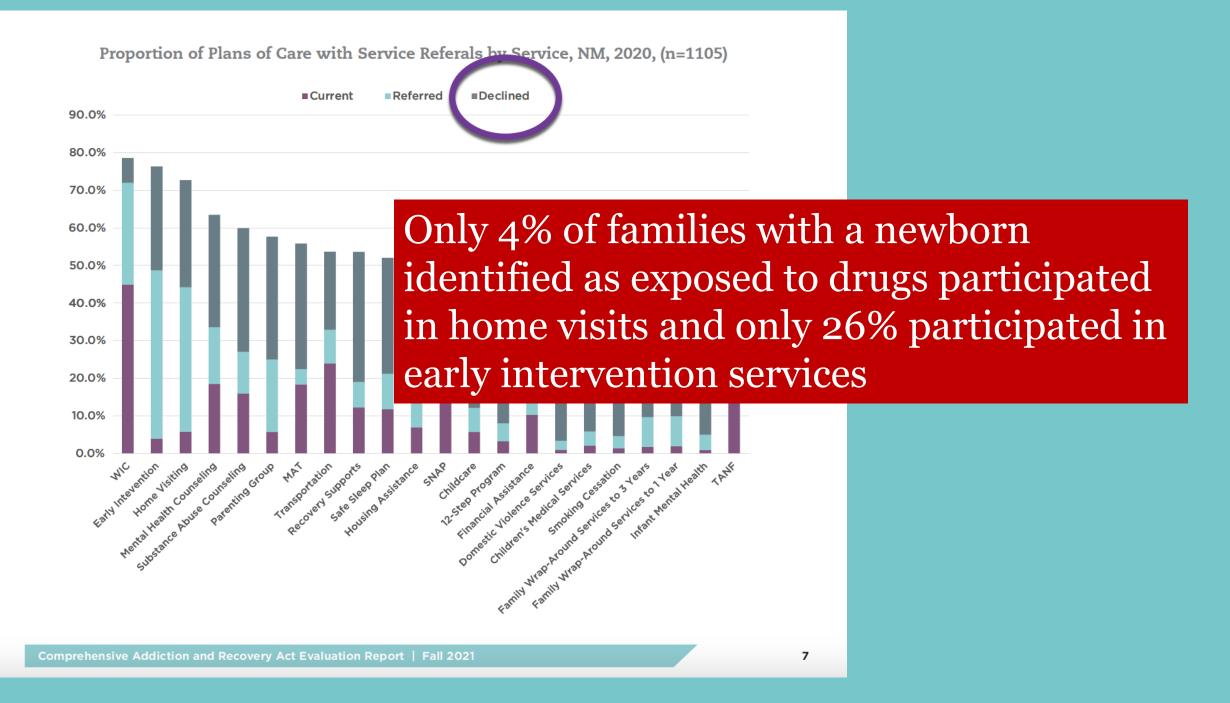

### "The state's implementation of its CARA policy has substantive gaps."

Legislative Committee Evaluation of CARA, October 27, 2023

- Under Reporting substance exposure by at least 40% (no universal screenings)
- Majority of families on *voluntary* Plans of Care are **NOT** receiving services
- The "plan of care" is entirely VOLUNTARY and families are declining entirely
- Mandated reporters at hospitals "Shall not report" substance exposure "alone"
- Not monitoring / no support after plan has been written

Roughly 1-in-7 CARA families is receiving substance use treatment services.

The state is not currently tracking CARA families' utilization of substance use treatment, other service referrals, or longer-term utilization of preventive healthcare. Service referrals on a plan of care are primarily directed to the mother and infant but can also include family members and other caregivers. Although engaging with a plan of care and the supportive services is completely voluntary, half of families with a plan of care are not being referred to any type of substance use treatment by hospital staff, and when hospital staff do refer to substance use treatment services, 2-in-5 families decline those services. There may be certain cases where substance abuse treatment is not required and cannabis use cases may account for a portion of the high number of families not receiving substance abuse treatment. For instance, 63 percent of cannabis only cases were not referred to any type of substance abuse treatment. However, amongst cases who only used illicit substances (excluding all cannabis use) 43 percent were not referred to any type of