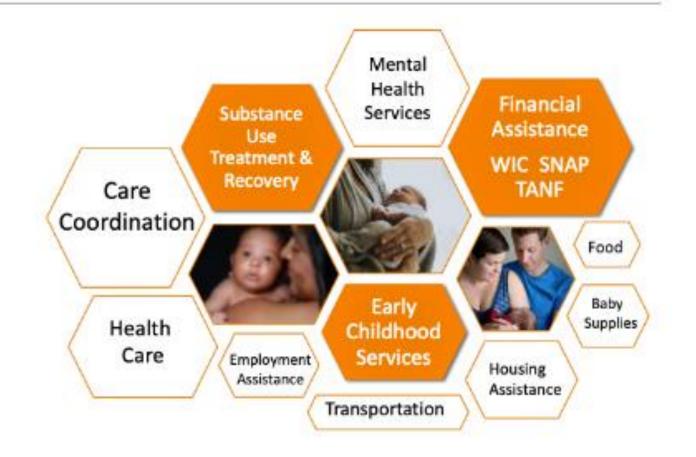

#### Plan of Care

- Is developed jointly by the parent(s)\* and health care provider before the newborn leaves the hospital
- Encourages discussion about parent and family resources and strengths, needs, and priorities
- Is voluntary— families can choose services that they want or need and decline others; families may decline the POC entirely

#### **Two Generation Care Model**

\*The POC\_most often is created with the newborn's parent(s), but can be written with kinship guardians, designated caregivers, or resource (foster) caregivers (foster) caregivers are source (foster) caregivers.

#### A "public health" approach, 100% voluntary. CARA IMPLENTATION AT NEW MEXICO STATE LEVEL

- 1. Hospitals create and report POCs (Plans of Care) for all substance exposed newborns;
- 2. Federally required data around prenatal substance exposures are tracked and reported;
- 3. Care coordination is provided through the family's insurance provider (primarily Medicaid MCOs) in order to facilitate access to needed services; and