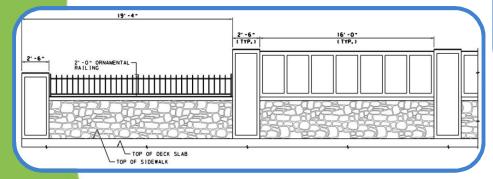

### **Bridge Architectural Fence**

 Wrought iron to match fencing along tracks and West Avenue.