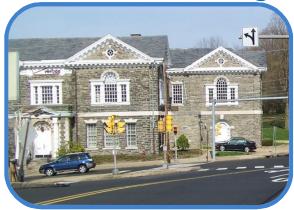

ls
  - Aesthetic treatment
  - Will maintain existing bridge width
  - Will not impact Tookany Creek Bridge
- Greenwood/Township Line/West/Summit
  - Intersection/traffic signal improvements





## Bridge Aesthetics

#### **Bridge Architectural Surface Treatment**

- Special surface finish to be applied to:
  - Bridge abutment
  - Parapets (both sides)
  - Wingwalls



- •Textured architectural pattern:
  - Random stone pattern similar to the stone walls and station building adjacent to bridge
  - Will achieve color variations present in the natural stone of the walls and station building





## Bridge Aesthetics

### **Bridge Architectural Fence**

 Wrought iron to match fencing along tracks and West Avenue.











## Bridge Aesthetics

### Station Building







Verizon Building





Bridge Aesthetic Treatment





## Conclusion/Summary

- November 2010 bids received
- Two years of construction
- Separate detour route for cars and trucks
- No temporary improvements to the intersection of Church Road and Greenwood Ave.
- No changes to width or size of the structure
- Aesthetics consistent with the community.
- Construction anticipated to begin spring/early summer of 2011.









Greenwood Avenue Bridge Over SEPTA
Cheltenham Township & Jenkintown Borough

MONTGOMERY COUNTY, PENNSYLVANIA