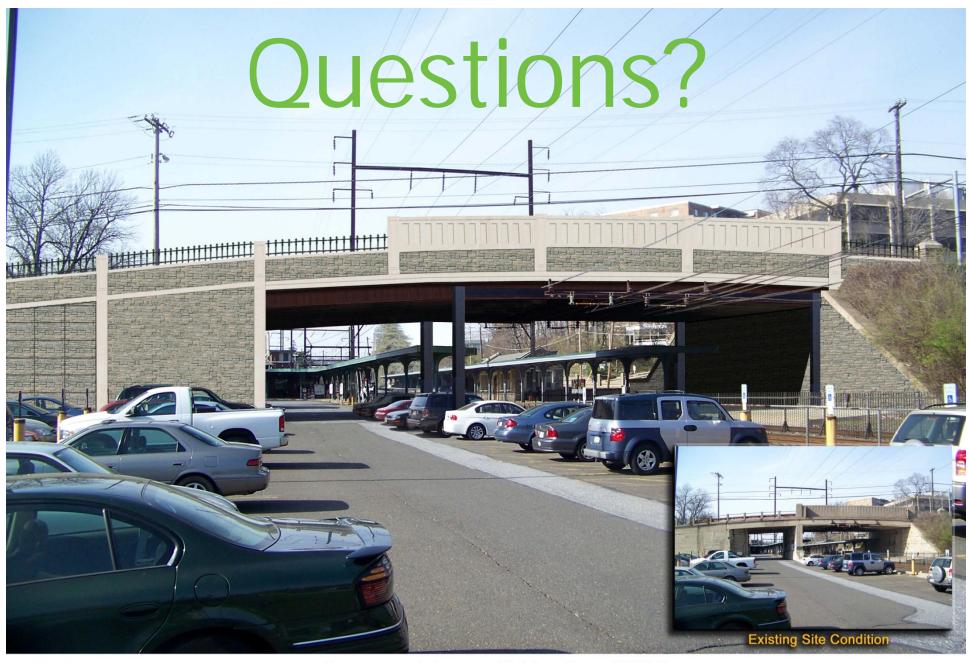

#### **Bridge Architectural Surface Treatment**

- Special surface finish to be applied to:
  - Bridge abutment
  - Parapets (both sides)
  - Wingwalls

- •Textured architectural pattern:
  - Random stone pattern similar to the stone walls and station building adjacent to bridge
  - Will achieve color variations present in the natural stone of the walls and station building

### **Bridge Architectural Fence**

 Wrought iron to match fencing along tracks and West Avenue.

### Station Building

Verizon Building

Bridge Aesthetic Treatment