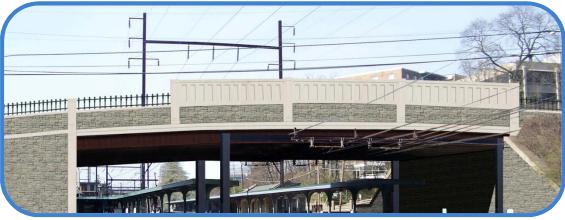

#### **Bridge Architectural Surface Treatment**

- Special surface finish to be applied to:
  - Bridge abutment
  - Parapets (both sides)
  - Wingwalls

- •Textured architectural pattern:
  - Random stone pattern similar to the stone walls and station building adjacent to bridge
  - Will achieve color variations present in the natural stone of the walls and station building

### **Bridge Architectural Fence**

 Wrought iron to match fencing along tracks and West Avenue.

### Station Building

Verizon Building

Bridge Aesthetic Treatment