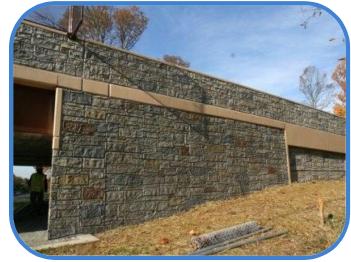

#### **Bridge Architectural Surface Treatment**

- Special surface finish to be applied to:
  - Bridge abutment
  - Parapets (both sides)
  - Wingwalls

- •Textured architectural pattern:
  - Random stone pattern similar to the stone walls and station building adjacent to bridge
  - Will achieve color variations present in the natural stone of the walls and station building