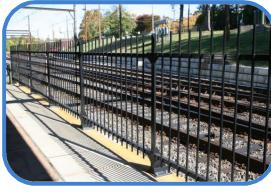

### **Bridge Architectural Fence**

 Wrought iron to match fencing along tracks and West Avenue.