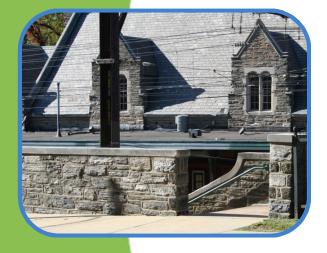

#### **Bridge Architectural Surface Treatment**

- Special surface finish to be applied to:
  - Bridge abutment
  - Parapets (both sides)
  - Wingwalls

- •Textured architectural pattern:
  - Random stone pattern similar to the stone walls and station building adjacent to bridge
  - Will achieve color variations present in the natural stone of the walls and station building

### Station Building

Verizon Building

Bridge Aesthetic Treatment