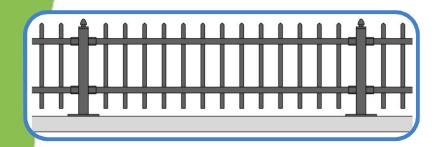

### **Bridge Architectural Fence**

 Wrought iron to match fencing along tracks and West Avenue.