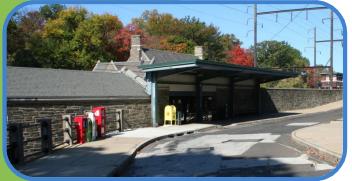

#### **Bridge Architectural Surface Treatment**

- Special surface finish to be applied to:
  - Bridge abutment
  - Parapets (both sides)
  - Wingwalls

- •Textured architectural pattern:
  - Random stone pattern similar to the stone walls and station building adjacent to bridge
  - Will achieve color variations present in the natural stone of the walls and station building

### Station Building

Verizon Building

Bridge Aesthetic Treatment