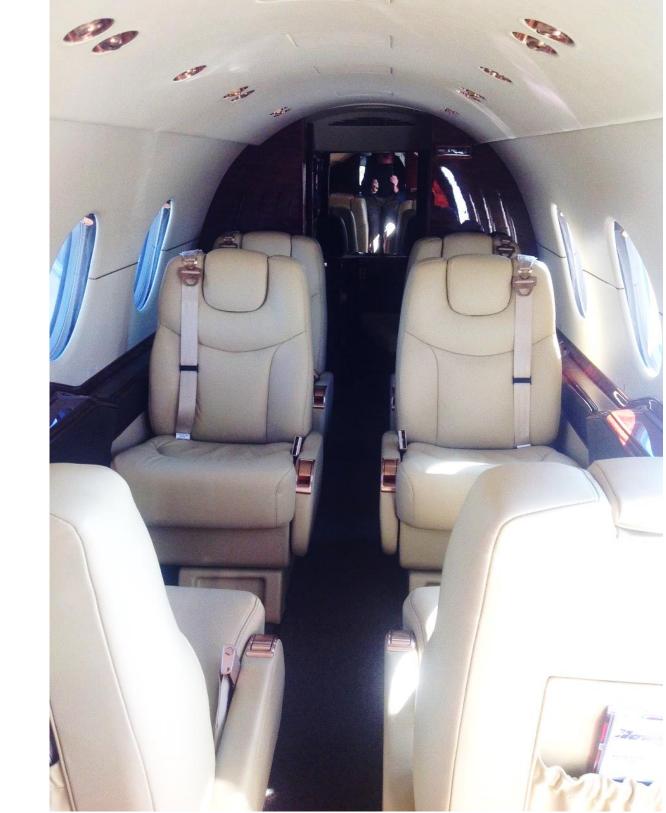

## SPEED AND PERFORMANCE

| Cruising Speed:        | 514 mph   |                       |
|------------------------|-----------|-----------------------|
| Range:                 | 1,519 nm  | *                     |
| Cruising Altitude:     | 45,000 ft |                       |
| PASSENGER CAPACI       | TY: 7     | Passengers + Lavatory |
| CABIN DIMENSIONS       |           |                       |
| Passenger Cabin Length | :         | 15' 7"                |
| Cabin Height:          |           | 4' 9"                 |
| Cabin Width:           |           | 4' 11"                |
| Baggage Capacity:      |           | 56 Cubic Feet         |
| EXTERIOR DIMENSIONS    |           |                       |
| Overall Length:        |           | 48' 4"                |
| Wingspan:              |           | 43' 5"                |
|                        |           |                       |

## CABIN AMENITIES

- Enclosed Lavatory
- Leather Seats
- Refreshment Center
- 2 Executive Writing Tables
- Airshow Moving Map Display
- New Exterior and Interior 2018