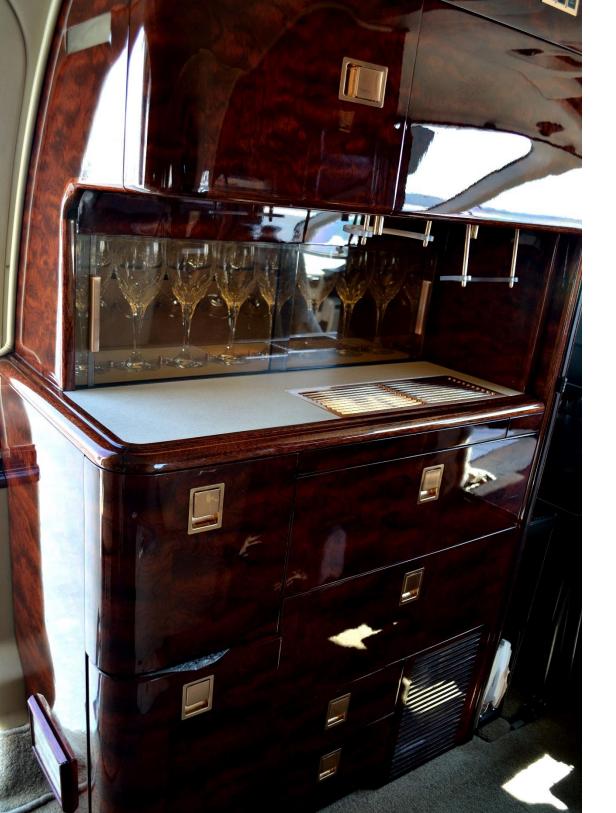

## CABIN AMENITIES

- Enclosed Lavatory
- Leather Seats
- Refreshment Center
- 2 Executive Writing Tables
- Airshow Moving Map Display
- New Exterior and Interior 2018