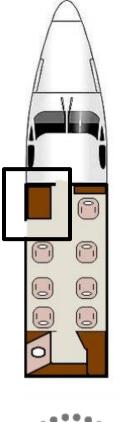

## SPEED AND PERFORMANCE

| Cruising Speed:        | 514 mph   |                       |
|------------------------|-----------|-----------------------|
| Range:                 | 1,519 nm  | *                     |
| Cruising Altitude:     | 45,000 ft |                       |
| PASSENGER CAPACI       | TY: 7     | Passengers + Lavatory |
| CABIN DIMENSIONS       |           |                       |
| Passenger Cabin Length | :         | 15' 7"                |
| Cabin Height:          |           | 4' 9"                 |
| Cabin Width:           |           | 4' 11"                |
| Baggage Capacity:      |           | 56 Cubic Feet         |
| EXTERIOR DIMENSIONS    |           |                       |
| Overall Length:        |           | 48' 4"                |
| Wingspan:              |           | 43' 5"                |
|                        |           |                       |