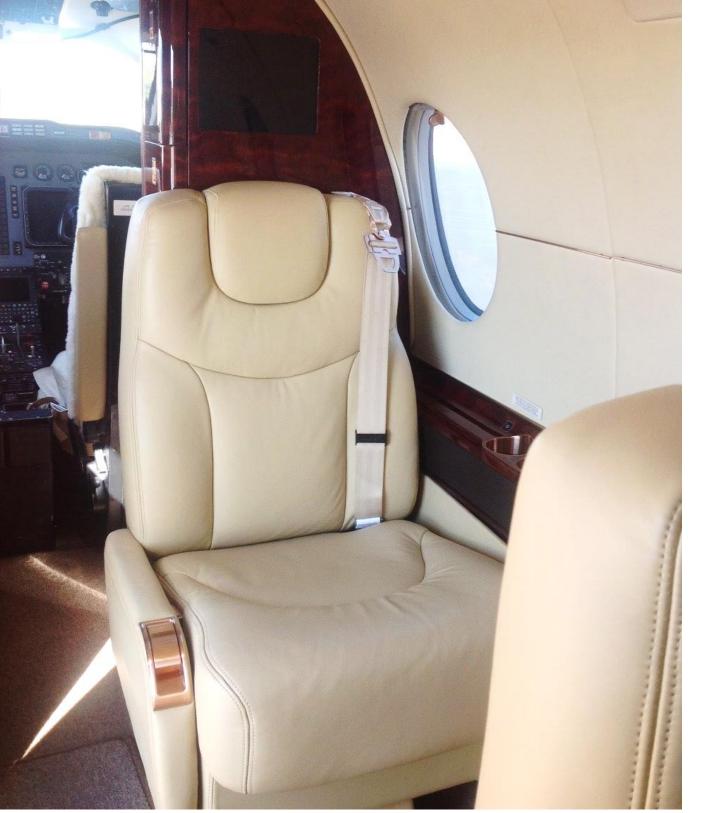

## CABIN AMENITIES

- Enclosed Lavatory
- Leather Seats
- Refreshment Center
- 2 Executive Writing Tables
- Airshow Moving Map Display
- New Exterior and Interior 2018