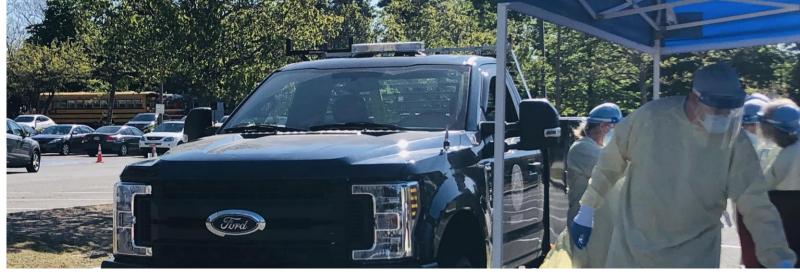

#### **MEDICAL TESTING**

- Nasopharyngeal COVID-19 test administered
- Discharge