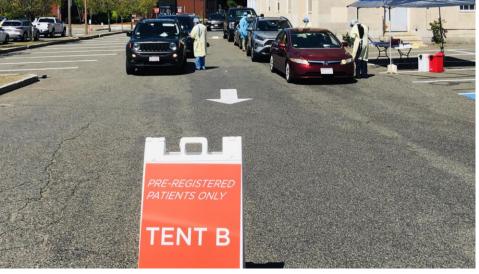

# REGISTRATION ORIENTATION

#### **REGISTRATION**

- Check in
- Overview of testing process
- Test supplies given to patient

#### **REGISTRATION**

- Patients have appointments
- Paperwork reviewed
- Confirmation of testing required-both COVID-19 and antibody tests are avialable