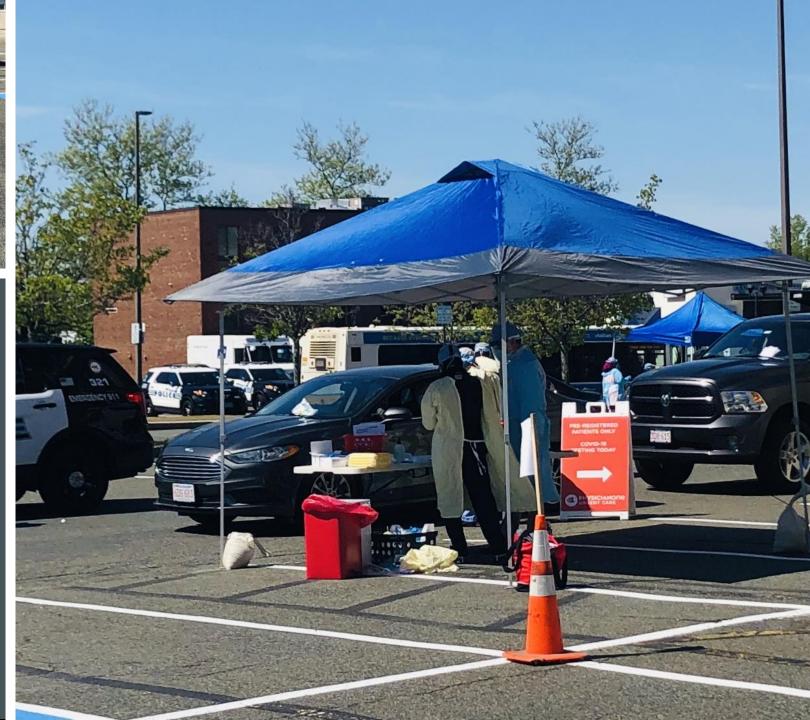

#### MEDICAL TESTING TENT WARMING UP!

Ready to preform nasopharyngeal testing

#### **MEDICAL TESTING**

- Nasopharyngeal COVID-19 test administered
- Discharge