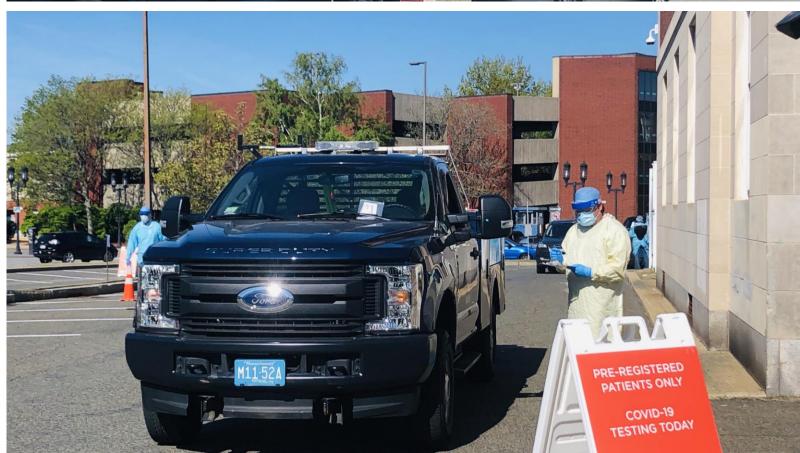

#### **REGISTRATION**

- Patients have appointments
- Paperwork reviewed
- Confirmation of testing required-both COVID-19 and antibody tests are avialable

#### **REGISTRATION**

- Check in
- Overview of testing process
- Test supplies given to patient