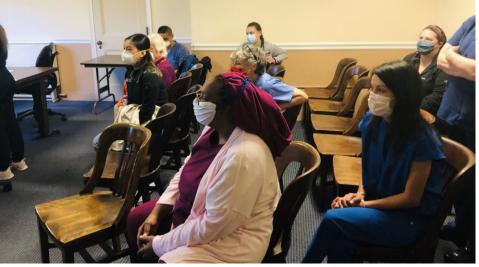

# REGISTRATION ORIENTATION

#### **REGISTRATION**

- Check in
- Overview of testing process
- Test supplies given to patient

#### **REGISTRATION**

- Patients have appointments
- Paperwork reviewed
- Confirmation of testing required-both COVID-19 and antibody tests are avialable