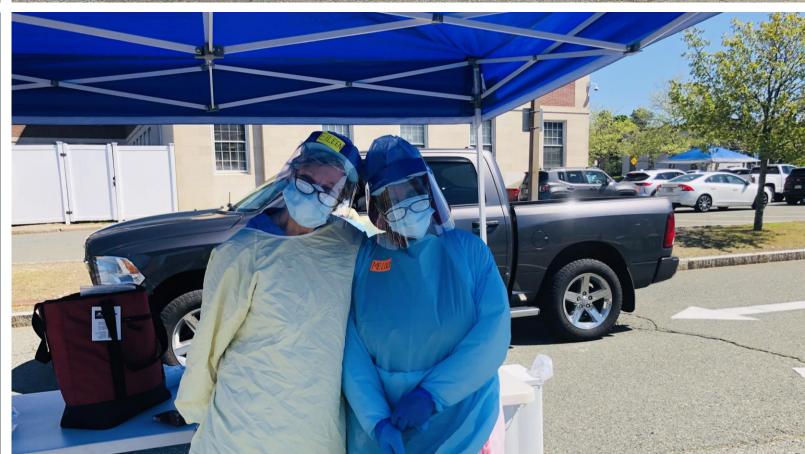

#### **DR'S TENT**

- Screening of the patient
- Medical Consultation
- Approval of testing

#### **DR'S TENT**

- Screening
- Consultation
- Approval for testing

#### **MEDICAL TESTING**

- Nasopharyngeal COVID-19 test administered
- Discharge