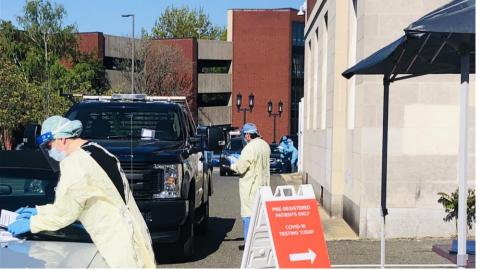

#### **REGISTRATION**

- Patients have appointments
- Paperwork reviewed
- Confirmation of testing required-both COVID-19 and antibody tests are avialable

#### **REGISTRATION**

- Check in
- Overview of testing process
- Test supplies given to patient