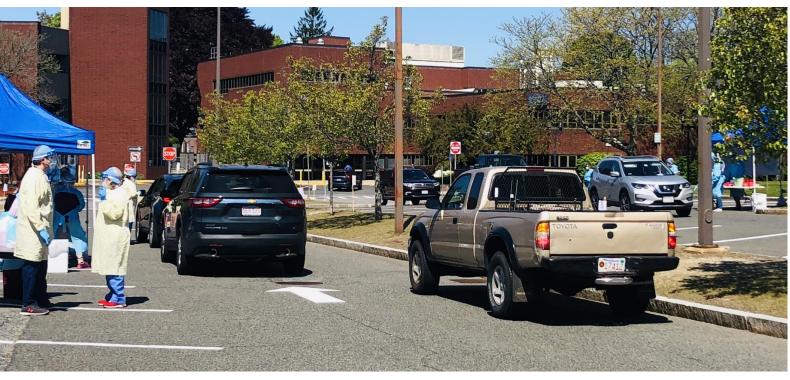

## DRIVE THROUGH COVID-19 TESTING

LIISA JACKSON

MEDICAL RESERVE CORPS





#### **BRIEFING**

- Introductions
- Outline of the testing site
- Orientation of testing process



### N95 FIT TESTING





# REGISTRATION ORIENTATION

# DR'S TENT SETTING UP!







#### **REGISTRATION**

- Check in
- Overview of testing process
- Test supplies given to patient









#### **REGISTRATION**

- Patients have appointments
- Paperwork reviewed
- Confirmation of testing required-both COVID-19 and antibody tests are avialable





#### MEDICAL TESTING TENT WARMING UP!

Ready to preform nasopharyngeal testing







#### **DR'S TENT**

- Screening of the patient
- Medical Consultation
- Approval of testing





#### **DR'S TENT**

- Screening
- Consultation
- Approval for testing







#### **MED