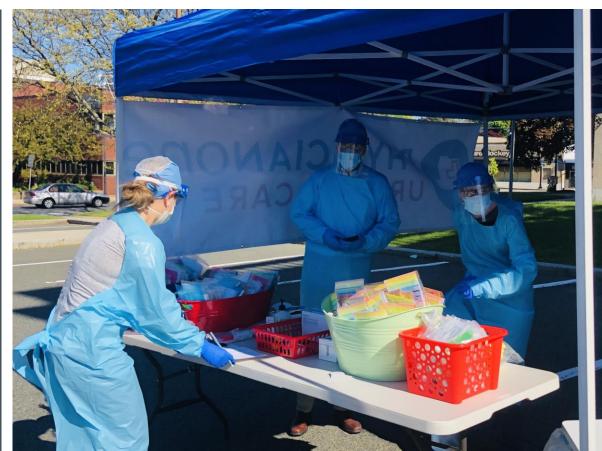

#### **REGISTRATION**

- Check in
- Overview of testing process
- Test supplies given to patient

#### **REGISTRATION**

- Patients have appointments
- Paperwork reviewed
- Confirmation of testing required-both COVID-19 and antibody tests are avialable