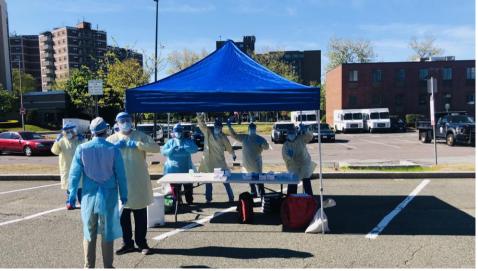

### THANK YOU MRC VOLUNTEERS!

- 18 volunteers came to help us staff this drive through
- Thank you for your dedication to public health