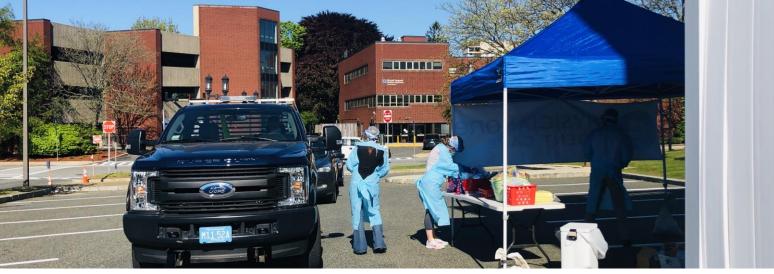

# DR'S TENT SETTING UP!

#### **DR'S TENT**

- Screening of the patient
- Medical Consultation
- Approval of testing

#### **DR'S TENT**

- Screening
- Consultation
- Approval for testing