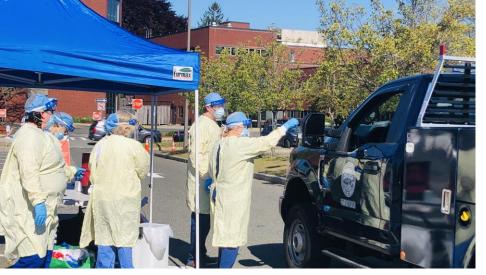

#### **DR'S TENT**

- Screening of the patient
- Medical Consultation
- Approval of testing

#### **DR'S TENT**

- Screening
- Consultation
- Approval for testing