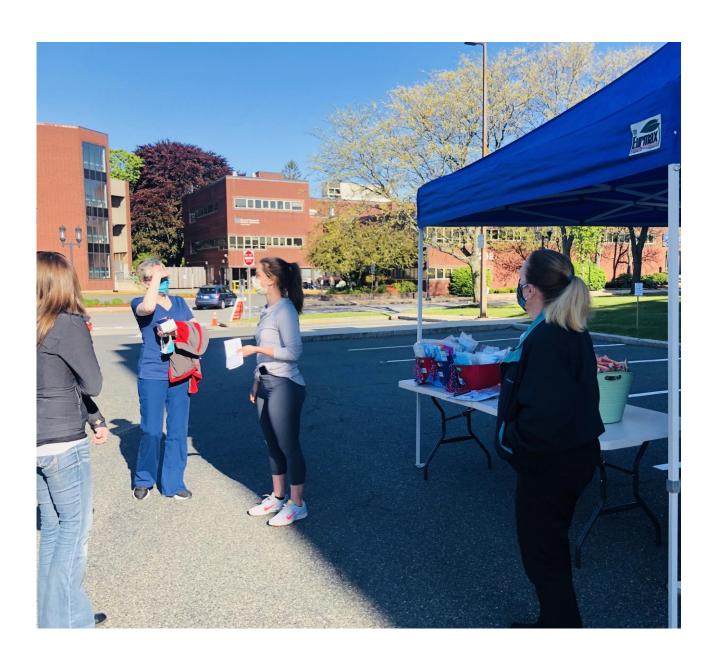

# REGISTRATION ORIENTATION

#### **REGISTRATION**

- Check in
- Overview of testing process
- Test supplies given to patient

#### **REGISTRATION**

- Patients have appointments
- Paperwork reviewed
- Confirmation of testing required-both COVID-19 and antibody tests are avialable