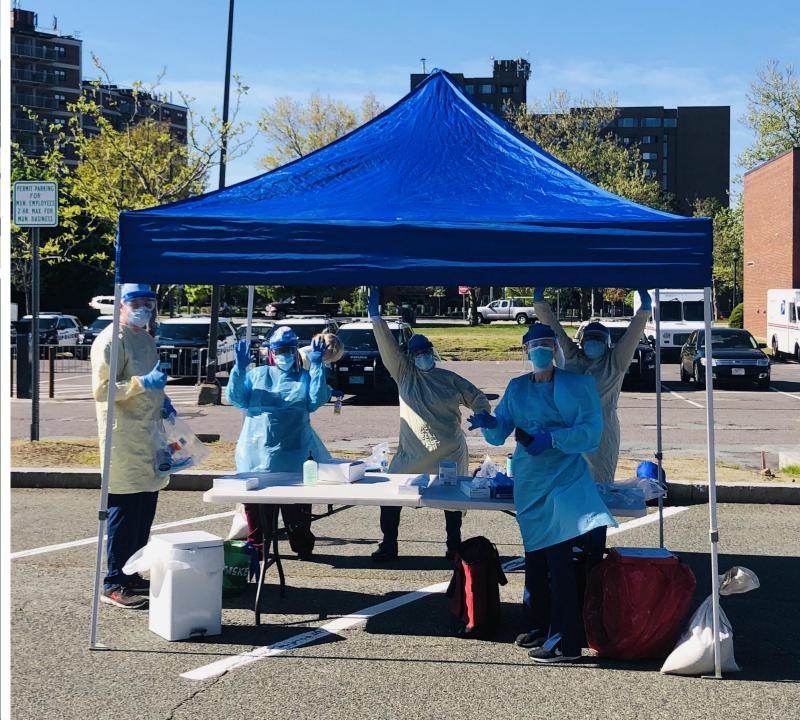

#### MEDICAL TESTING TENT WARMING UP!

Ready to preform nasopharyngeal testing

#### **MEDICAL TESTING**

- Nasopharyngeal COVID-19 test administered
- Discharge