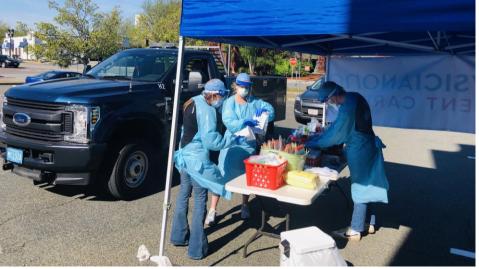

#### MEDICAL TESTING TENT WARMING UP!

Ready to preform nasopharyngeal testing

#### **MEDICAL TESTING**

- Nasopharyngeal COVID-19 test administered
- Discharge