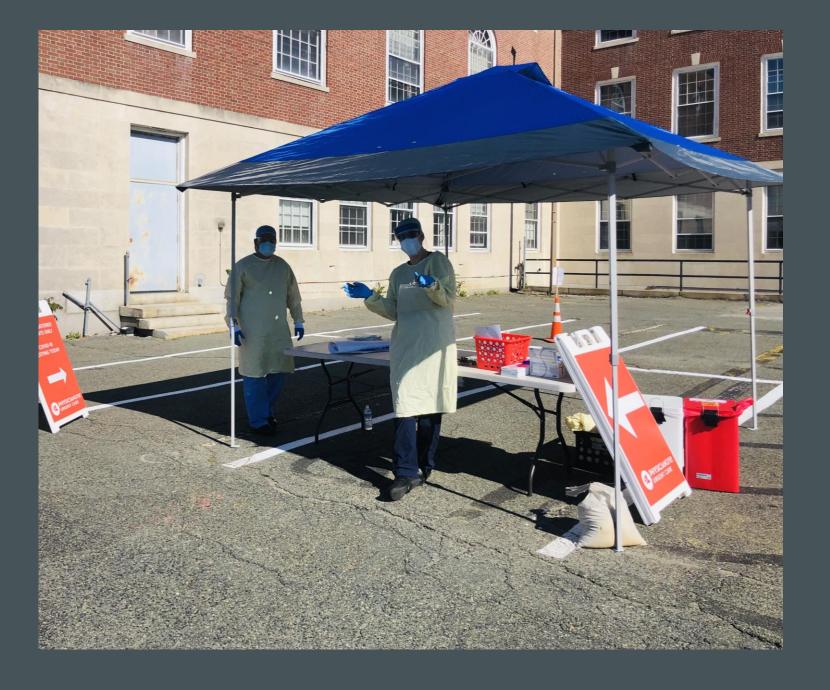

# DR'S TENT SETTING UP!

#### **DR'S TENT**

- Screening of the patient
- Medical Consultation
- Approval of testing

#### **DR'S TENT**

- Screening
- Consultation
- Approval for testing