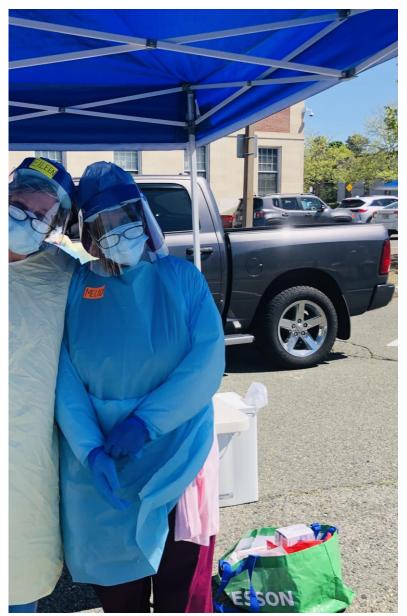

#### MEDICAL TESTING TENT WARMING UP!

Ready to preform nasopharyngeal testing

#### **MEDICAL TESTING**

- Nasopharyngeal COVID-19 test administered
- Discharge