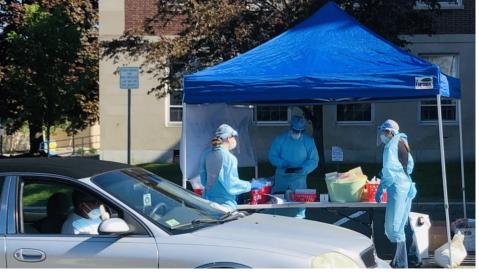

#### MEDICAL TESTING TENT WARMING UP!

Ready to preform nasopharyngeal testing

#### **MEDICAL TESTING**

- Nasopharyngeal COVID-19 test administered
- Discharge