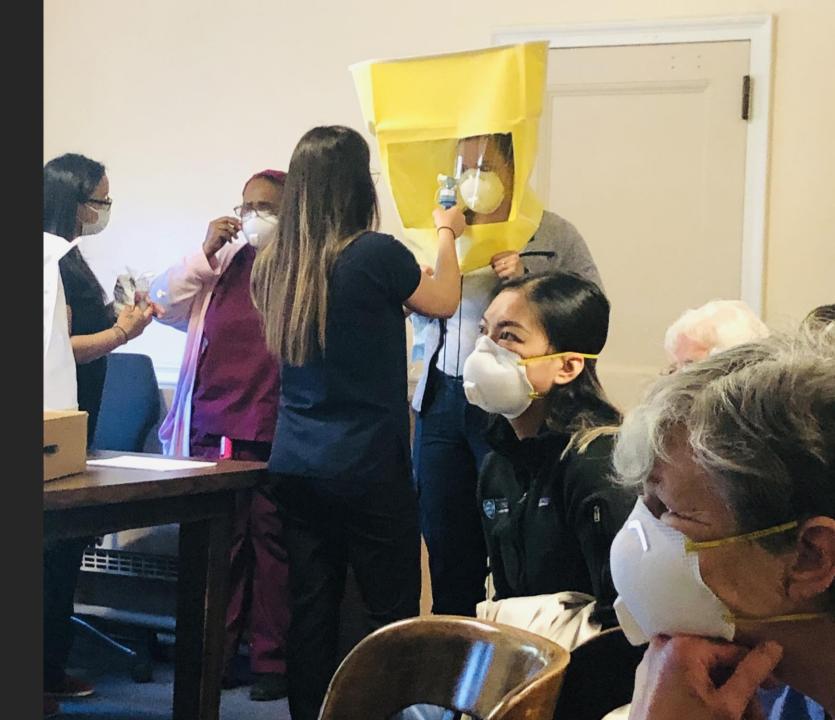

## DRIVE THROUGH COVID-19 TESTING

LIISA JACKSON

MEDICAL RESERVE CORPS





#### **BRIEFING**

- Introductions
- Outline of the testing site
- Orientation of testing process



### N95 FIT TESTING





# REGISTRATION ORIENTATION

# DR'S TENT SETTING UP!







#### **REGISTRATION**

- Check in
- Overview of testing process
- Test supplies given to patient









#### **REGISTRATION**

- Patients have appointments
- Paperwork reviewed
- Confirmation of testing required-both COVID-19 and antibody tests are avialable





#### MEDICAL TESTING TENT WARMING UP!

Ready to preform nasopharyngeal testing







#### **DR'S TENT**

- Screening of the patient
- Medical Consultation
- Approval of testing





#### **DR'S TENT**

- Screening
- Consultation
- Approval for testing







#### **MEDICAL TESTING**

- Nasopharyngeal COVID-19 test administered
- Discharge







### THANK YOU!





### THANK YOU MRC VOLUNTEERS!

- 18 volunteers came to help us staff this drive through
- Thank you fo