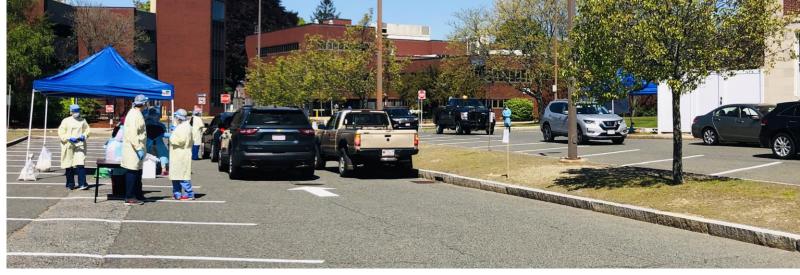

#### **REGISTRATION**

- Check in
- Overview of testing process
- Test supplies given to patient

#### **REGISTRATION**

- Patients have appointments
- Paperwork reviewed
- Confirmation of testing required-both COVID-19 and antibody tests are avialable

#### MEDICAL TESTING TENT WARMING UP!

Ready to preform nasopharyngeal testing