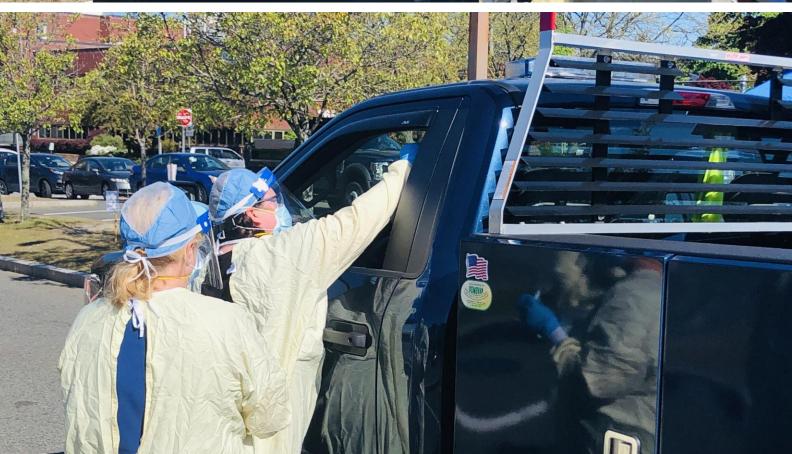

#### **MEDICAL TESTING**

- Nasopharyngeal COVID-19 test administered
- Discharge