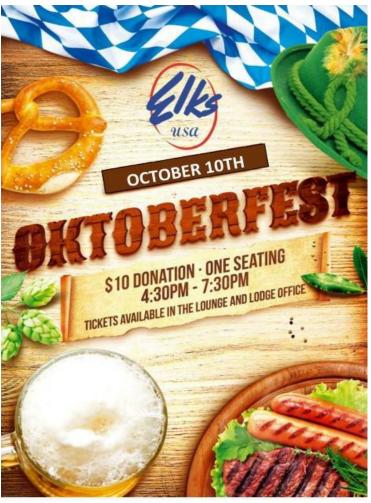

October 10<sup>th</sup> is the PER Association Octoberfest. Get your tickets early for a fun filled evening with great food and music

October 21<sup>st</sup> will be the District Vice President Len Wenzel visit to our lodge. This is a wonderful opportunity for all members to meet our VP and to socialize with other lodges in our district. The dinner is \$15.00 a person. Please contact Pete Vaphiadies at (941)637-2606 ext.404 for reservations.