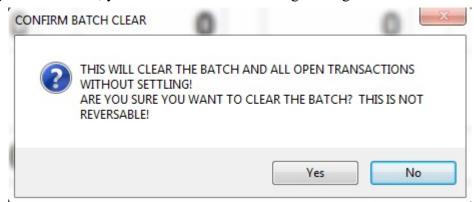

Click "Yes" to clear the batch. This will prevent the PAX device from filling up with transactions.

After you click "Yes", you will receive the following message:

This is to confirm that you do an "Auto Settle" and that you want to Clear the Batch. If so, click "Yes"