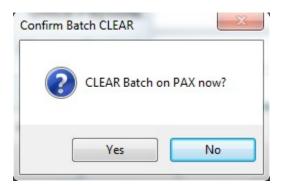

## **Closing Out the PAX Credit Card Terminal**

If you are NOT setup to have your batch "Auto Settle", then click "Yes" to settle the batch.

If you are setup to "Auto Settle", then click "No" to settle the batch. You will then see this prompt:

Click "Yes" to clear the batch. This will prevent the PAX device from filling up with transactions.

After you click "Yes", you will receive the following message:

This is to confirm that you do an "Auto Settle" and that you want to Clear the Batch. If so, click "Yes"