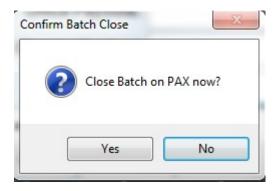

## **Closing Out the PAX Credit Card Terminal**

If you are NOT setup to have your batch "Auto Settle", then click "Yes" to settle the batch.

If you are setup to "Auto Settle", then click "No" to settle the batch. You will then see this prompt: