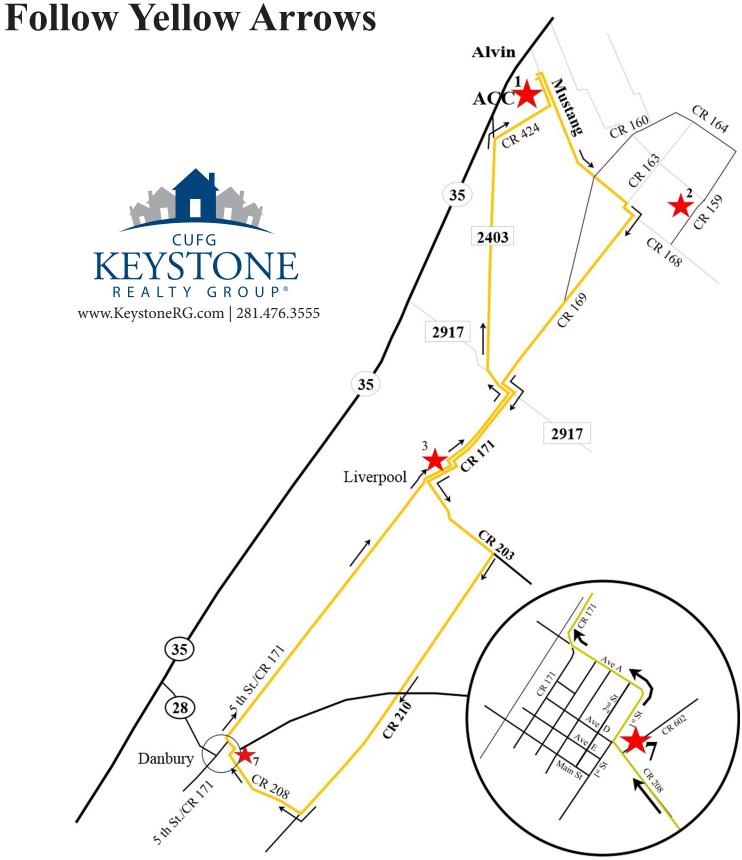

## 34 Mile Route

Leave **RS 1** Turn Right on Mustang road for 3.1 miles to CR 163 Then turn Right on CR 163 for 0.2 miles to CR 169 Then turn Right on CR169 for 3.7 miles to FM 2917 Then turn Left onto FM 2917 for 0.3 miles to CR 171 Then turn Right onto CR 171 for 2.0 miles to 8 th Street Turn Left onto 8 th Street for 1 Block to F Ave. Then Right on F Ave. for 1 block to RS 3 9.6 miles Continue on F Ave. for 2 blocks to Main/CR 203 Then Left on to CR 203 for 1.7 miles to CR 210 Then turn Right onto CR 210 for 5.8 miles to CR 208 Turn Right on CR 208 for 1.5 miles to Panther Rd Then turn Left onto Panther Rd for 0.2 miles to Main St. Then turn Right onto Main St. for 0.1 miles to CR 171 Then turn Right onto CR 171 for 0.1 miles to **RS 7** From RS 7 turn Left onto CR 171 for 6.2 miles to RS 3 25.5 miles Leave RS 3 and turn Right onto CR 171 for 2.0 miles to FM 2917 Then Left onto FM 2917 for 0.6 miles to FM 2403 Then bear Right onto FM 2403 for 4.1 miles to CR 424 Turn Right onto CR 424 for 1.2 miles to Mustang Rd. Then Left on Mustang Rd. for 0.8 miles to **RS 1 Route complete** 