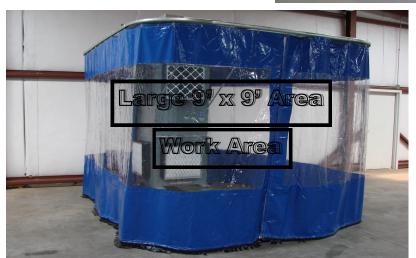

Viruses

The Most Versatile And Affordable Prep Station Available

- **BRUTUS** <u>Rolls Around</u>, Base Is <u>**Only 33.5**</u> Wide x 100" Tall, Takes Very Little Space To Move Around In Your Shop
- 9' Wide x 9' long x 8' High Spraying & Sanding Area, Vinyl Walls & Semi Transparent Ceiling Totally Encloses Work As required By Law
- 4- Stages Of Filtering Really Cleans The Air Well
- Washable Filters In Ceiling Provides Down Draft Air Movement
- 7500 CFM Variable Speed Fan, Dial In Speed Desired
- No Venting Necessary Re-circulates Air Back To Shop
- Place In Idle Mode And Purify Shop Air All In One Machine
- Germicidal System Kills Bacteria, Virus, Germs, & Mold
- Bright Overhead LED Lighting System
- Built In Automatic Fire Suppressor System
- No Special Power 120 Volt With Long Industrial Cord