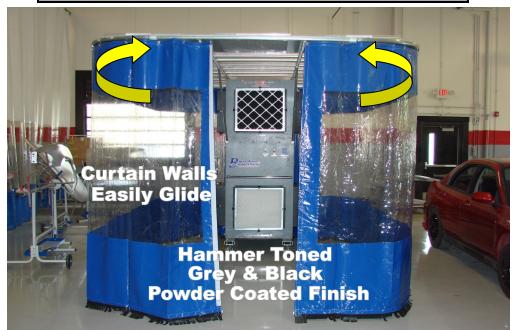

Viruses

The Most Versatile And Affordable Prep Station Available

- **BRUTUS** <u>Rolls Around</u>, Base Is <u>**Only 33.5**</u> Wide x 100" Tall, Takes Very Little Space To Move Around In Your Shop
- 9' Wide x 9' long x 8' High Spraying & Sanding Area, Vinyl Walls & Semi Transparent Ceiling Totally Encloses Work As required By Law
- 4- Stages Of Filtering Really Cleans The Air Well
- Washable Filters In Ceiling Provides Down Draft Air Movement
- 7500 CFM Variable Speed Fan, Dial In Speed Desired
- No Venting Necessary Re-circulates Air Back To Shop
- Place In Idle Mode And Purify Shop Air All In One Machine
- Germicidal System Kills Bacteria, Virus, Germs, & Mold
- Bright Overhead LED Lighting System
- Built In Automatic Fire Suppressor System
- No Special Power 120 Volt With Long Industrial Cord

Washable Intake Ceiling Filters

> Super Bright LED Lighting

**BRUTUS** Is Great For Spraying And Sanding In, <u>Even</u> Parts Left On The Car <u>BRUTUS</u> Rolls Right Up To Your Work Enclosing It And Capturing Harmful Pollutants As Required By New EPA Laws Effective Jan 10, 2011