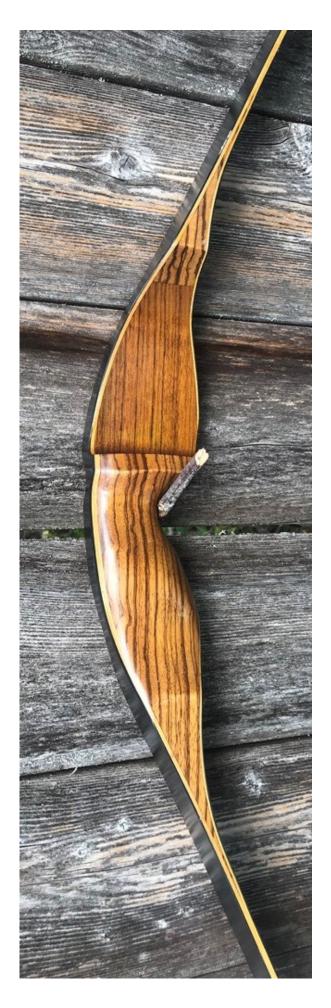

TOTAL COST: \$168.00

DESCRIPTION: Great looking and performing 1968 Shakespeare Super Necedah X30. This bow has been refinished. Due to all the crazing on the limbs, they were stripped and refinished. We were not able to salvage any of the original decals. In their place are Shakespeare decals we reproduced. The bow has no delamination; no cracks; limbs are straight. NO drilled holes. No stress lines or crazing. A few scratches and scuffs. This is a really nice bow in very good condition for its age. This bow retailed for \$70 new in 1968, which translates to \$507 in 2019 inflation adjusted dollars.