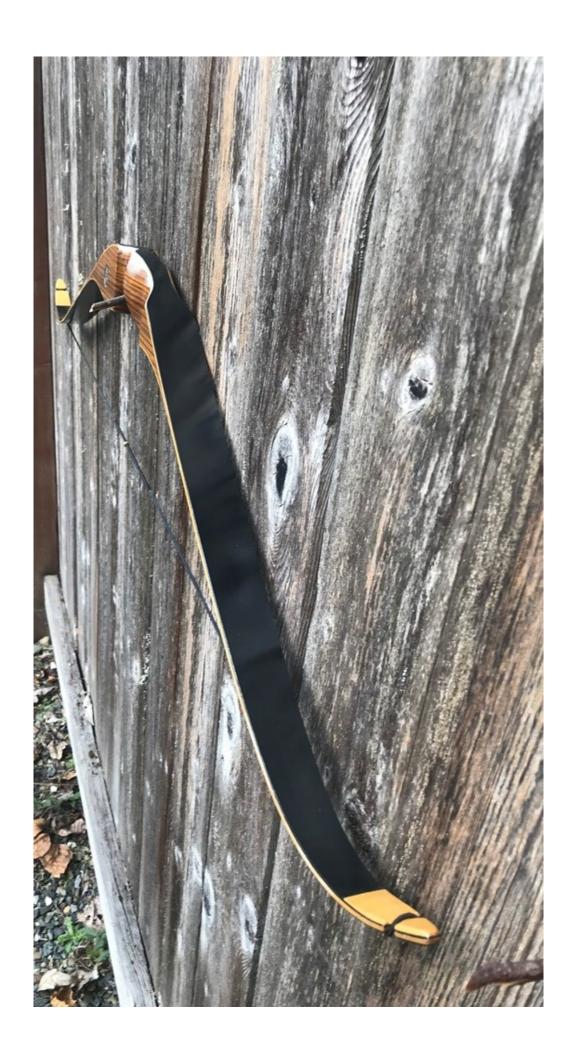

YEAR: 1982 (+/-)

MAKE: Shakespeare

MODEL: Super Necedah X30

HAND: RH

DRAW WEIGHT: 50#

AMO LENGTH: 54 inches

PRICE: \$149.00

**SHIPPING:** \$19.00

TOTAL COST: \$168.00

DESCRIPTION: Great looking and performing 1968 Shakespeare Super Necedah X30. This bow has been refinished. Due to all the crazing on the limbs, they were stripped and refinished. We were not able to salvage any of the original decals. In their place are Shakespeare decals we reproduced. The bow has no delamination; no cracks; limbs are straight. NO drilled holes. No stress lines or crazing. A few scratches and scuffs. This is a really nice bow in very good condition for its age. This bow retailed for \$70 new in 1968, which translates to \$507 in 2019 inflation adjusted dollars.