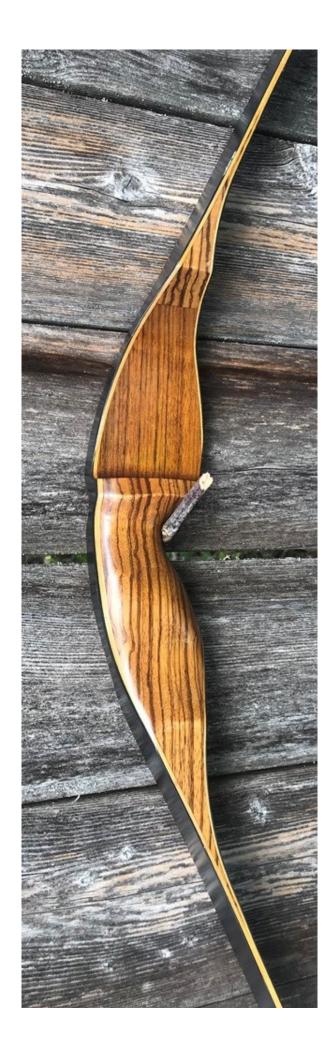

TOTAL COST: \$168.00

DESCRIPTION: Great looking and performing 1968 Shakespeare Super Necedah X30. This bow has been refinished. Due to all the crazing on the limbs, they were stripped and refinished. We were not able to salvage any of the original decals. In their place are Shakespeare decals we reproduced. The bow has no delamination; no cracks; limbs are straight. NO drilled holes. No stress lines or crazing. A few scratches and scuffs. This is a really nice bow in very good condition for its age. This bow retailed for \$70 new in 1968, which translates to \$507 in 2019 inflation adjusted dollars.