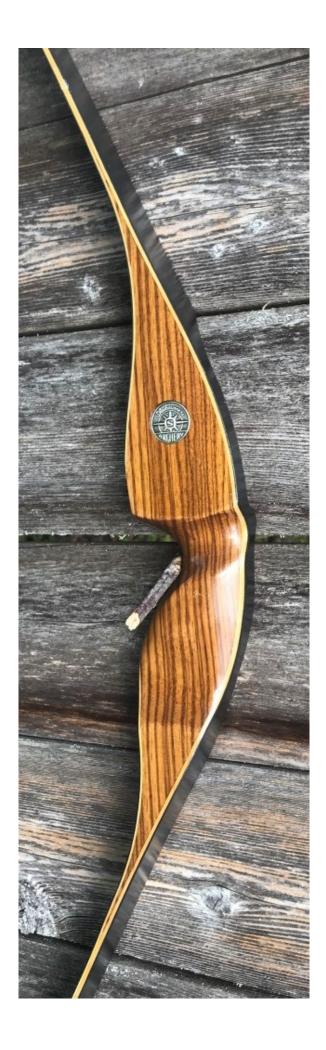

TOTAL COST: \$168.00

DESCRIPTION: Great looking and performing 1968 Shakespeare Super Necedah X30. This bow has been refinished. Due to all the crazing on the limbs, they were stripped and refinished. We were not able to salvage any of the original decals. In their place are Shakespeare decals we reproduced. The bow has no delamination; no cracks; limbs are straight. NO drilled holes. No stress lines or crazing. A few scratches and scuffs. This is a really nice bow in very good condition for its age. This bow retailed for \$70 new in 1968, which translates to \$507 in 2019 inflation adjusted dollars.