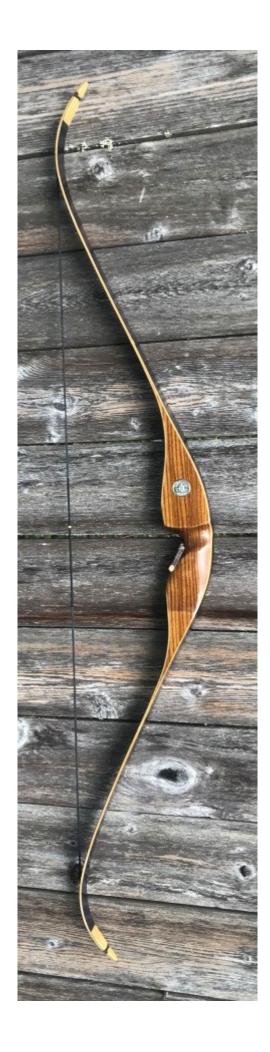

YEAR: 1982 (+/-)

MAKE: Shakespeare

MODEL: Super Necedah X30

HAND: RH

DRAW WEIGHT: 50#

AMO LENGTH: 54 inches

PRICE: \$149.00

**SHIPPING:** \$19.00

TOTAL COST: \$168.00

DESCRIPTION: Great looking and performing 1968 Shakespeare Super Necedah X30. This bow has been refinished. Due to all the crazing on the limbs, they were stripped and refinished. We were not able to salvage any of the original decals. In their place are Shakespeare decals we reproduced. The bow has no delamination; no cracks; limbs are straight. NO drilled holes. No stress lines or crazing. A few scratches and scuffs. This is a really nice bow in very good condition for its age. This bow retailed for \$70 new in 1968, which translates to \$507 in 2019 inflation adjusted dollars.