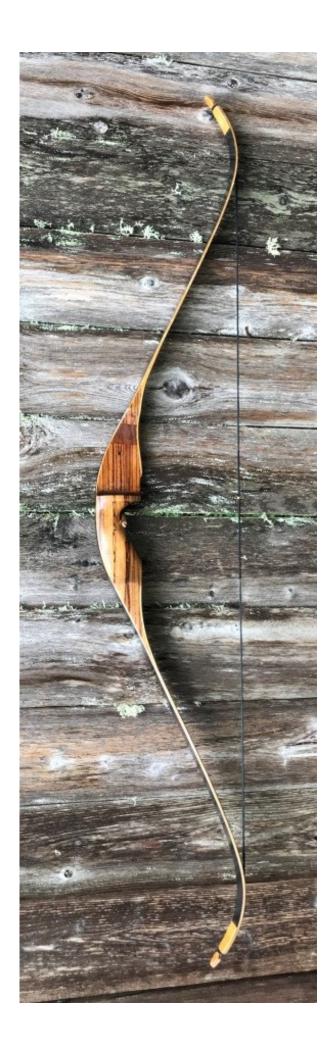

TOTAL COST: \$168.00

DESCRIPTION: Great looking and performing 1968 Shakespeare Super Necedah X30. This bow has been refinished. Due to all the crazing on the limbs, they were stripped and refinished. We were not able to salvage any of the original decals. In their place are Shakespeare decals we reproduced. The bow has no delamination; no cracks; limbs are straight. NO drilled holes. No stress lines or crazing. A few scratches and scuffs. This is a really nice bow in very good condition for its age. This bow retailed for \$70 new in 1968, which translates to \$507 in 2019 inflation adjusted dollars.