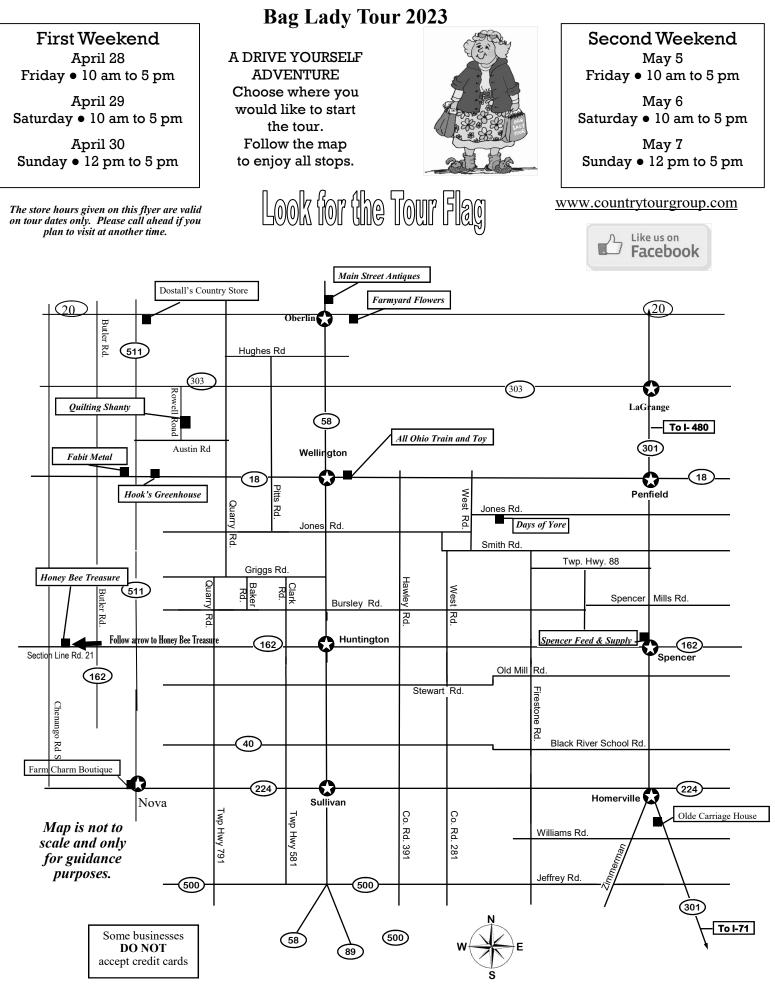

Country Tour Group c/o Weiss 6080 Section Line Rd. 21 New London OH 44851-9483

| New London OH 44851-9483                                                                                                           |                                                                                                               |                 | Name                                                  |               |                                                                      |
|------------------------------------------------------------------------------------------------------------------------------------|---------------------------------------------------------------------------------------------------------------|-----------------|-------------------------------------------------------|---------------|----------------------------------------------------------------------|
|                                                                                                                                    |                                                                                                               |                 | Address                                               |               |                                                                      |
|                                                                                                                                    |                                                                                                               |                 |                                                       |               |                                                                      |
|                                                                                                                                    |                                                                                                               |                 | City                                                  | State         | Zip                                                                  |
|                                                                                                                                    |                                                                                                               |                 | Phone ( )                                             |               |                                                                      |
|                                                                                                                                    |                                                                                                               |                 |                                                       |               |                                                                      |
|                                                                                                                                    |                                                                                                               |                 | Email                                                 |               |                                                                      |
|                                                                                                                                    | OBERLIN                                                                                                       |                 | WELLINGTON                                            |               | NOVA                                                                 |
| R                                                                                                                                  | Farmyard Flowers   45635 U.S. HWY 20   (440) 775-4013                                                         | R               | Hook's Greenhouse<br>50740 St Rt 18<br>(440) 647-5480 |               | Farm Charm Boutique248 State Route 511419-512-1982                   |
|                                                                                                                                    | <b>Dostall's Country Store</b>                                                                                |                 |                                                       | - E           | NEW LONDON                                                           |
|                                                                                                                                    | 50269 U.S. HWY 20<br>(440) 935-5187 <b>16 f</b><br>www.dostallfarms.com                                       |                 | Fabit Metal   52300 St. Rt. 18   (440) 315-1649       |               | Honey Bee Treasure<br>6080 N.L. Section Line Rd 21<br>(419) 929-1110 |
| _                                                                                                                                  | Main Street Antiques<br>335 S. Main St.                                                                       |                 | Days of Yore Herb                                     |               | www.honeybeetreasure.com                                             |
| R                                                                                                                                  | (440) 775-4112                                                                                                |                 | <u>&amp; Flower Farm</u><br>42925 Jones Rd.           |               | SPENCER                                                              |
|                                                                                                                                    | WELLINGTON                                                                                                    | ww              | (440) 647-2045 (440) 647-2045 (440) 647-2045          | R             | Spencer Feed & Supply   227 N. Main St.   (330) 648-2111             |
|                                                                                                                                    | Quilting Shanty   18451 Rowell Road   (440) 371-7589                                                          | R               | C C C C C C C C C C C C C C C C C C C                 |               | www.spencerfeed.com                                                  |
|                                                                                                                                    | www.quiltingshanty.com                                                                                        |                 | What's                                                |               | HOMERVILLE<br>Olde Carriage House                                    |
|                                                                                                                                    | All Ohio Train & Toy<br>109 E Herrick St<br>(440) 458-2949                                                    | 1               | in Your<br>Bag!                                       |               | 9238 Spencer Rd.<br>(330) 625-3625                                   |
| ]                                                                                                                                  |                                                                                                               |                 | Extra flyer copies can be pi                          | icked up at y | our first stop.                                                      |
| R-Indicates available Restroom 💲 Cash & Checks only                                                                                |                                                                                                               |                 |                                                       |               |                                                                      |
| • Get th                                                                                                                           | our adventure at any of the busine<br>is flyer stamped at each business a<br>for a small wooden bag hidden at | and receive you | ur free Bag Lady gift. (Additio                       | •             | ,                                                                    |
| any ificate M/han town is completed twen in the flyer at last star with contact info completed at the lifell stars are considered. |                                                                                                               |                 |                                                       |               |                                                                      |