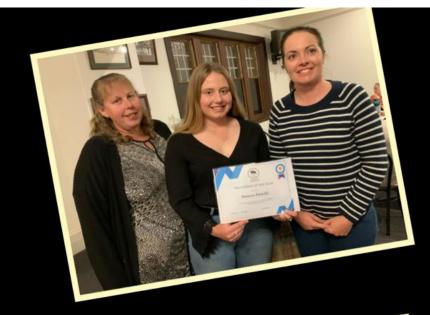

### **Judges Back To Judging**

### From Lesley Sullivan:

Thanks to DNSW for compiling this information.

I hope this email finds you all well and safe from COVID19. As you can probably all see, competitions are beginning to be scheduled which raises the issue of Judge Safety regarding social distancing within the demands of judging.