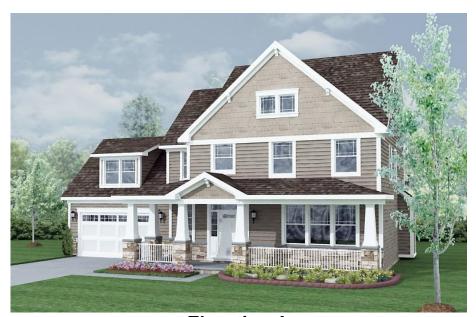

## The Rockwell



**Elevation A** 



**Elevation B** 







## Floor Plan





2,440-2,456 SQ. FT. 2-Story 3-4 Bedrooms 2.5 Baths 2.5 Car Garage

## **Features Included in Home**

- 1. 9 ft. ceiling
- 2. Cultured cut stone
- 3. Vinyl shake siding on front gables
- 4. Dimensional roof shingles
- 5. Covered front porch with tapered pillars
- 6. Dormer in bonus room
- 7. Oversized two car garage
- 8. Gourmet kitchen with center island
- 9. Spacious master suite with walk-in closet, luxury bath with whirlpool and separate shower
- 10. Great room
- 11. Hearth room with fireplace
- 12. Large mud room
- 13. Three bedrooms, all with large walk-in closets
- 14. Second floor laundry