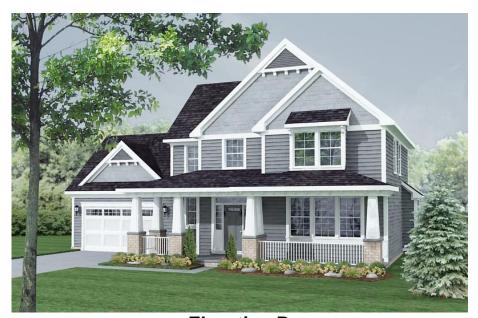

## The Rockwell



**Elevation A** 



**Elevation B** 







## Floor Plan





2,440-2,456 SQ. FT. 2-Story 3-4 Bedrooms 2.5 Baths 2.5 Car Garage

## **Features Included in Home**

- 1. 9 ft. ceiling
- 2. Cultured cut stone
- 3. Vinyl shake siding on front gables
- 4. Dimensional roof shingles
- 5. Covered front porch with tapered pillars
- 6. Dormer in bonus room
- 7. Oversized two car garage
- 8. Gourmet kitchen with center island
- 9. Spacious master suite with walk-in closet, luxury bath with whirlpool and separate shower
- 10. Great room
- 11. Hearth room with fireplace
- 12. Large mud room
- 13. Three bedrooms, all with large walk-in closets
- 14. Second floor laundry