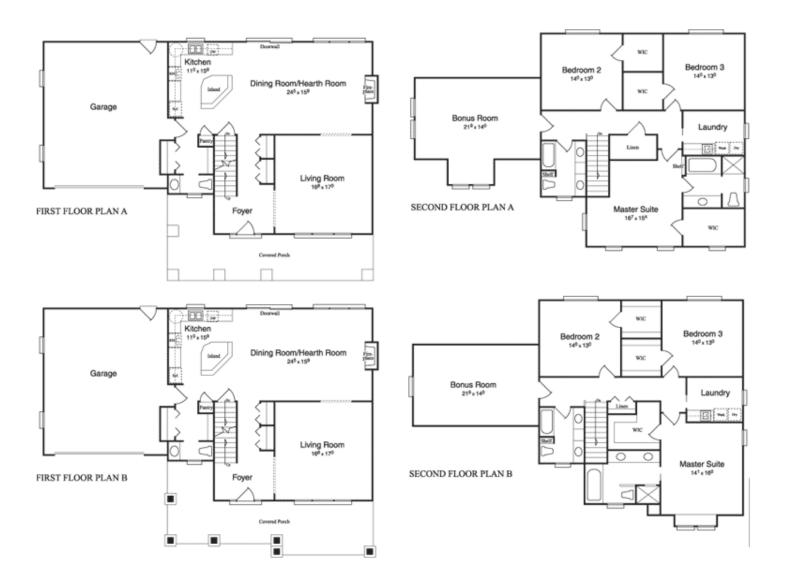

## Floor Plan

2,440-2,456 SQ. FT. 2-Story 3-4 Bedrooms 2.5 Baths 2.5 Car Garage

## **Features Included in Home**

- 1. 9 ft. ceiling
- 2. Cultured cut stone
- 3. Vinyl shake siding on front gables
- 4. Dimensional roof shingles
- 5. Covered front porch with tapered pillars
- 6. Dormer in bonus room
- 7. Oversized two car garage
- 8. Gourmet kitchen with center island
- 9. Spacious master suite with walk-in closet, luxury bath with whirlpool and separate shower
- 10. Great room
- 11. Hearth room with fireplace
- 12. Large mud room
- 13. Three bedrooms, all with large walk-in closets
- 14. Second floor laundry