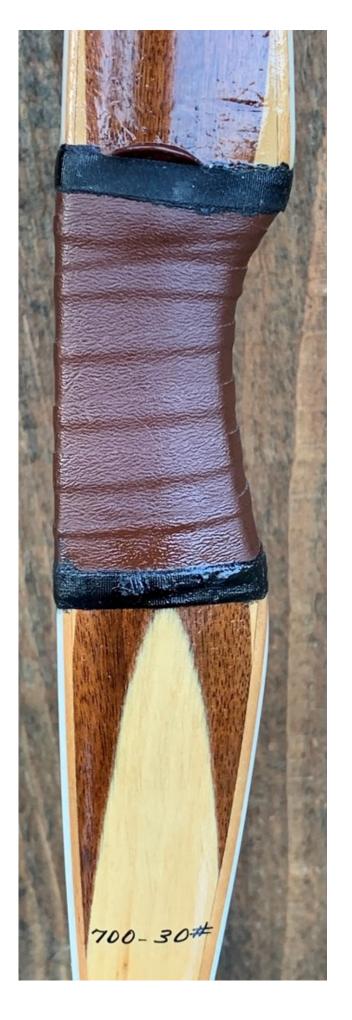

YEAR: 1967

MAKE: Ben Pearson

MODEL: Pony

HAND: Right/Left

DRAW WEIGHT: 30#

AMO LENGTH: 60"

PRICE: \$49.00

SHIPPING AND HANDLING: \$19.00

**TOTAL COST: \$68.00** 

DESCRIPTION: Great looking LH/RH semi-recurve. White limbs; Walnut and White holly Riser. Bow still has original little red arrow rests that show very little signs of wear. Bow has no delamination; no cracks; limbs are straight. Tips are in good condition. No drill holes. No chips or cracks. No stress lines or crazing. A few minor scratches and nicks here and there. Decal is in great shape. COMES WITH A BRAND NEW STRING.