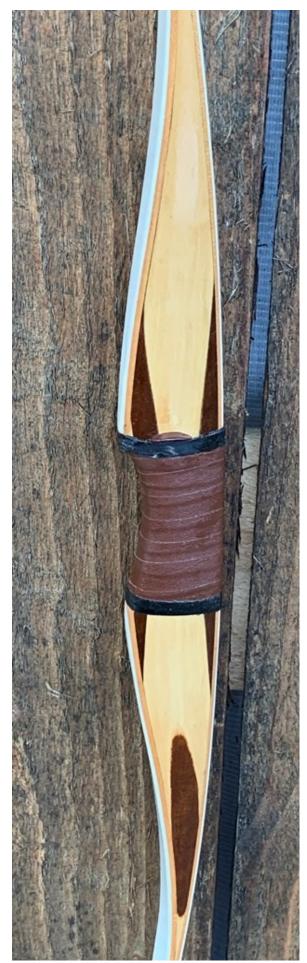

YEAR: 1967

MAKE: Ben Pearson

MODEL: Pony

HAND: Right/Left

DRAW WEIGHT: 30#

AMO LENGTH: 60"

PRICE: \$49.00

SHIPPING AND HANDLING: \$19.00

**TOTAL COST: \$68.00** 

DESCRIPTION: Great looking LH/RH semi-recurve. White limbs; Walnut and White holly Riser. Bow still has original little red arrow rests that show very little signs of wear. Bow has no delamination; no cracks; limbs are straight. Tips are in good condition. No drill holes. No chips or cracks. No stress lines or crazing. A few minor scratches and nicks here and there. Decal is in great shape. COMES WITH A BRAND NEW STRING.

NOTE: Limbs are white but may appear blueish in some of the pics.