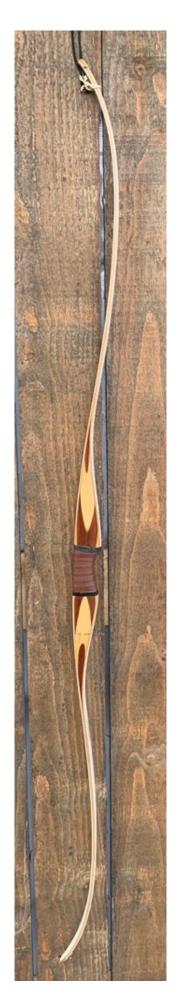

YEAR: 1967

MAKE: Ben Pearson

MODEL: Pony

HAND: Right/Left

DRAW WEIGHT: 30#

AMO LENGTH: 60"

PRICE: \$49.00

SHIPPING AND HANDLING: \$19.00

**TOTAL COST: \$68.00** 

DESCRIPTION: Great looking LH/RH semi-recurve. White limbs; Walnut and White holly Riser. Bow still has original little red arrow rests that show very little signs of wear. Bow has no delamination; no cracks; limbs are straight. Tips are in good condition. No drill holes. No chips or cracks. No stress lines or crazing. A few minor scratches and nicks here and there. Decal is in great shape. COMES WITH A BRAND NEW STRING.