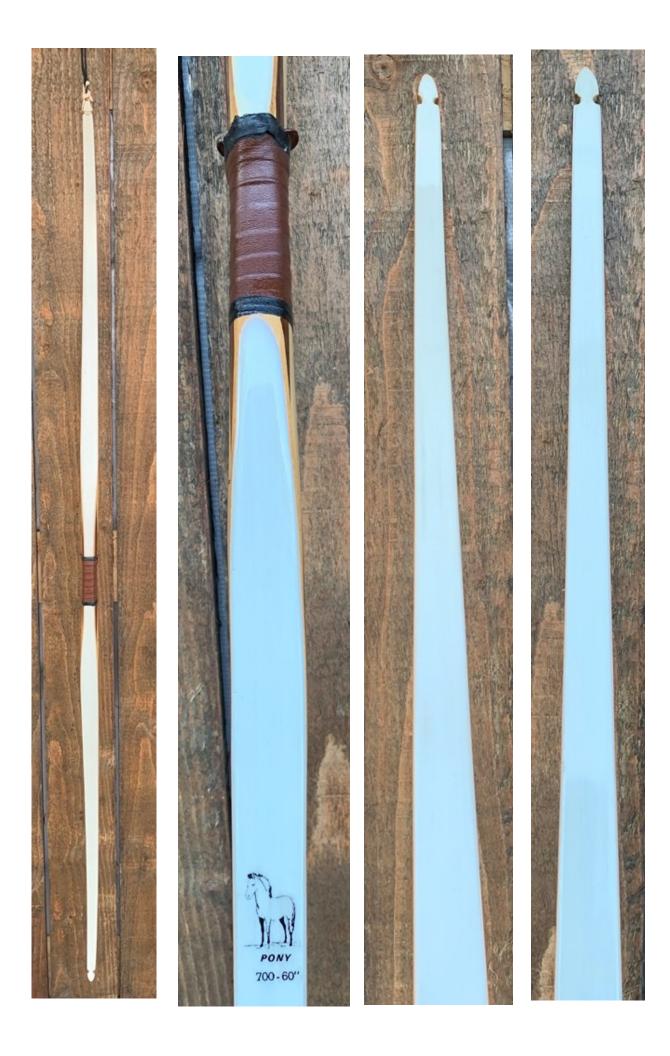

YEAR: 1967

MAKE: Ben Pearson

MODEL: Pony

HAND: Right/Left

DRAW WEIGHT: 30#

AMO LENGTH: 60"

PRICE: \$49.00

SHIPPING AND HANDLING: \$19.00

**TOTAL COST: \$68.00** 

DESCRIPTION: Great looking LH/RH semi-recurve. White limbs; Walnut and White holly Riser. Bow still has original little red arrow rests that show very little signs of wear. Bow has no delamination; no cracks; limbs are straight. Tips are in good condition. No drill holes. No chips or cracks. No stress lines or crazing. A few minor scratches and nicks here and there. Decal is in great shape. COMES WITH A BRAND NEW STRING.

NOTE: Limbs are white but may appear blueish in some of the pics.