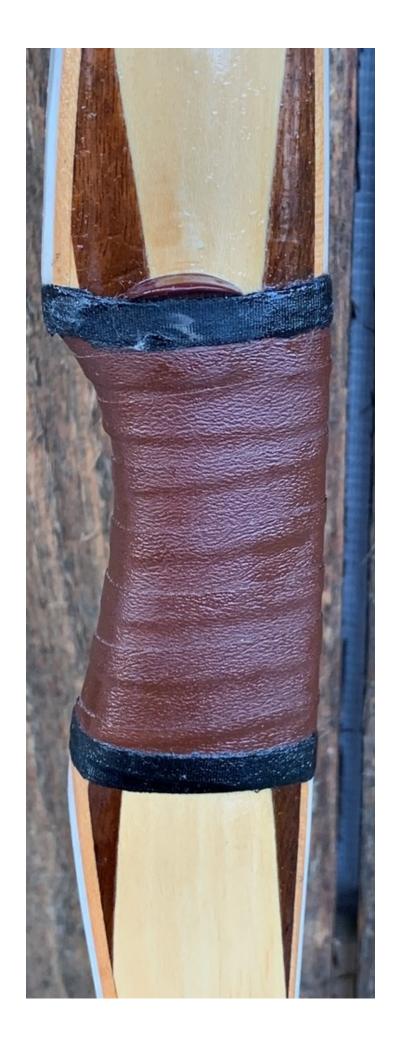

YEAR: 1967

MAKE: Ben Pearson

MODEL: Pony

HAND: Right/Left

DRAW WEIGHT: 30#

AMO LENGTH: 60"

PRICE: \$49.00

SHIPPING AND HANDLING: \$19.00

**TOTAL COST: \$68.00** 

DESCRIPTION: Great looking LH/RH semi-recurve. White limbs; Walnut and White holly Riser. Bow still has original little red arrow rests that show very little signs of wear. Bow has no delamination; no cracks; limbs are straight. Tips are in good condition. No drill holes. No chips or cracks. No stress lines or crazing. A few minor scratches and nicks here and there. Decal is in great shape. COMES WITH A BRAND NEW STRING.