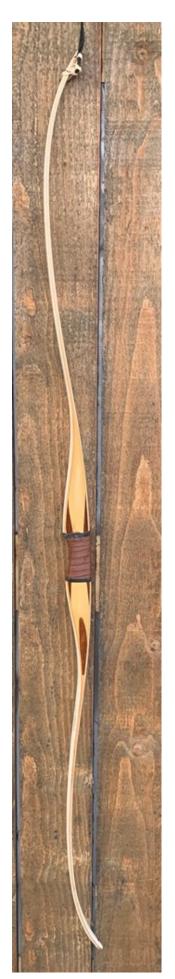

YEAR: 1967

MAKE: Ben Pearson

MODEL: Pony

HAND: Right/Left

DRAW WEIGHT: 30#

AMO LENGTH: 60"

PRICE: \$49.00

SHIPPING AND HANDLING: \$19.00

**TOTAL COST: \$68.00** 

DESCRIPTION: Great looking LH/RH semi-recurve. White limbs; Walnut and White holly Riser. Bow still has original little red arrow rests that show very little signs of wear. Bow has no delamination; no cracks; limbs are straight. Tips are in good condition. No drill holes. No chips or cracks. No stress lines or crazing. A few minor scratches and nicks here and there. Decal is in great shape. COMES WITH A BRAND NEW STRING.