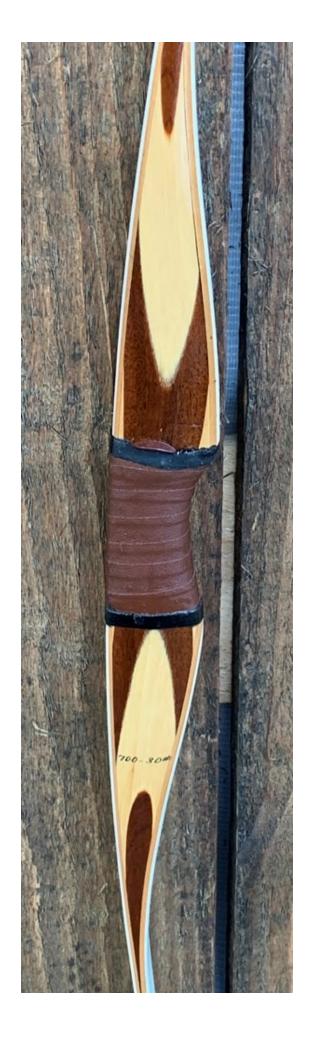

YEAR: 1967

MAKE: Ben Pearson

MODEL: Pony

HAND: Right/Left

DRAW WEIGHT: 30#

AMO LENGTH: 60"

PRICE: \$49.00

SHIPPING AND HANDLING: \$19.00

**TOTAL COST: \$68.00** 

DESCRIPTION: Great looking LH/RH semi-recurve. White limbs; Walnut and White holly Riser. Bow still has original little red arrow rests that show very little signs of wear. Bow has no delamination; no cracks; limbs are straight. Tips are in good condition. No drill holes. No chips or cracks. No stress lines or crazing. A few minor scratches and nicks here and there. Decal is in great shape. COMES WITH A BRAND NEW STRING.

NOTE: Limbs are white but may appear blueish in some of the pics.